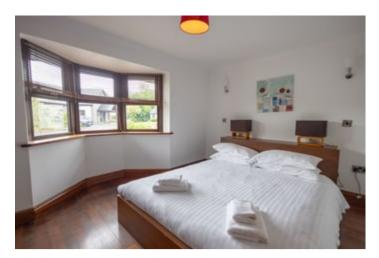

## **BEDROOM 2**

12'5" x 9'3". With built-in wardrobes, radiator.

## BEDROOM 1

15'5" x 9'3". With built-in wardrobes, radiator.