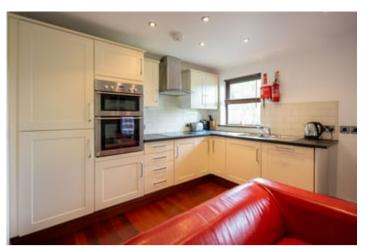

#### KITCHEN/DINER

17' x 14'3". A fitted Shaker style kitchen with a range of wall and floor units with breakfast bar, 1  $\frac{1}{2}$  sink and drainer unit,

-2-

eye level oven, 4 ring hob with extractor hood over.