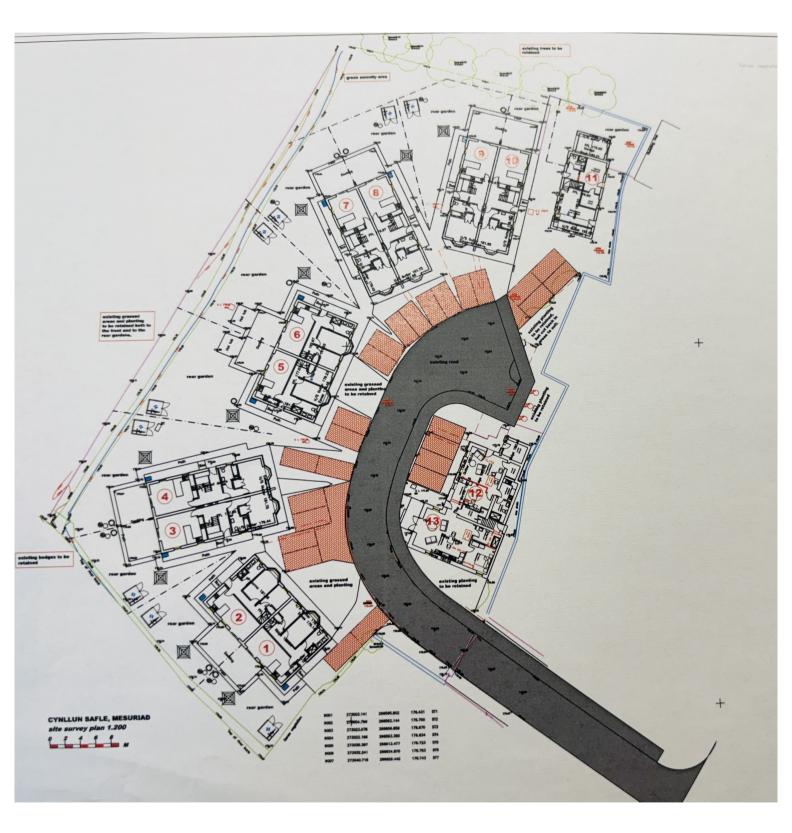

## LOCATION

Parc Teifi is located in Pontrhydfendigaid a picturesque Village within the Welsh countryside. Pontrhydfendigaid is nestled at the foothills of the Cambrian Mountains being popular with those having country pursuits at heart and within easy travelling distance to the larger Towns of Employment Centre of Aberystwyth, to the West, and Lampeter, to the South. The Development is set centrally within the Village with a range of Village amenities close by and having ease of access.

#### GENERAL DESCRIPTION

Jacob, 4 Parc Teifi is a delightfully spacious 2 bedroomed, 2 reception roomed semi detached house with a pleasant low maintenance rear lawned garden enjoying a streamside boundary. To the front lies a tarmacadamed driveway with parking for two vehicles.

The property will be connected to mains water, mains electricity and mains drainage as well as LPG fired central heating. It enjoys the benefit of double glazing and good Broadband connectivity.

The property is situated within a select residential development within a gated Community and offers exclusivity.