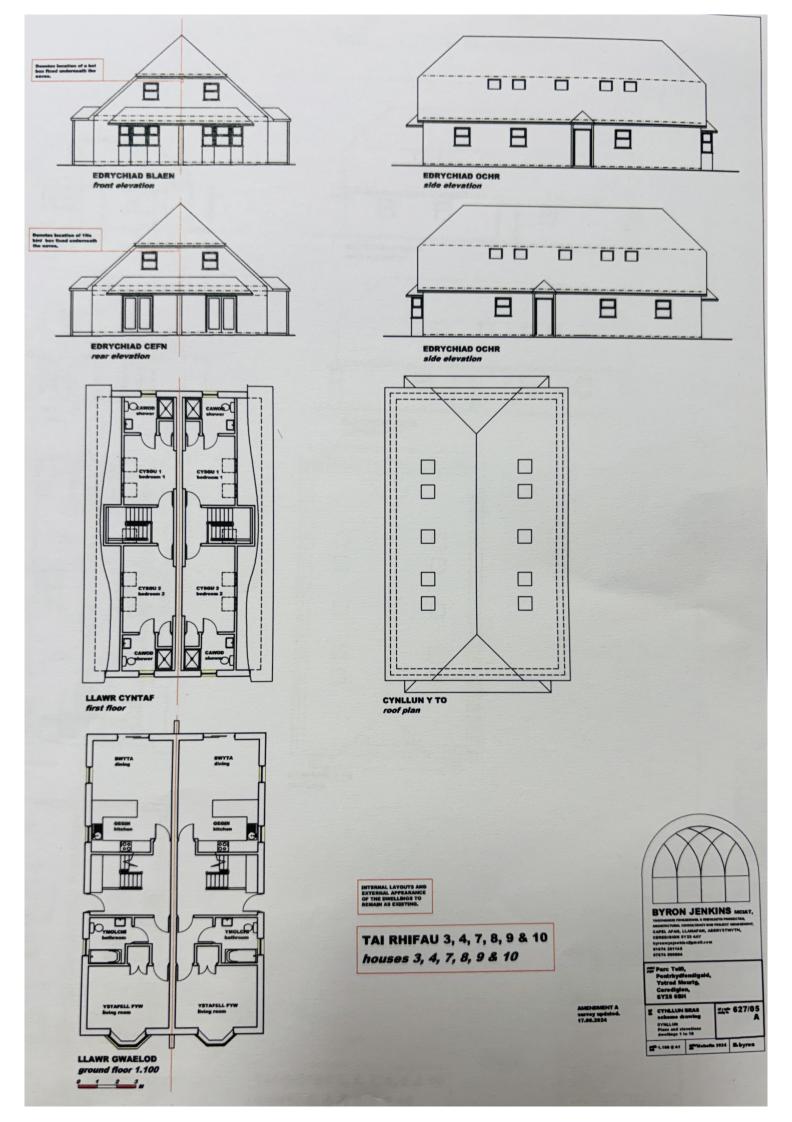

#### GENERAL DESCRIPTION

Jacob, 4 Parc Teifi is a delightfully spacious 2 bedroomed, 2 reception roomed semi detached house with a pleasant low maintenance rear lawned garden enjoying a streamside boundary. To the front lies a tarmacadamed driveway with parking for two vehicles.

### THE ACCOMMODATION

The accommodation at present offers more particularly the following.

#### **RECEPTION HALL**

With UPVC entrance door, staircase to the first floor accommodation.

#### KITCHEN/DINER

17' x 14'3". A fitted Shaker style kitchen with a range of wall and floor units with breakfast bar, 1  $\frac{1}{2}$  sink and drainer unit,

-2-

eye level oven, 4 ring hob with extractor hood over.

## INNER HALLWAY

Leading to

## BATHROOM

Having a modern suite comprising of a panelled bath with shower over, low level flush w.c., pedestal wash hand basin, heated towel rail.

SITTING ROOM/POSSIBLE BEDROOM 3

14' x 10'3". With built-in wardrobes, radiator.

## FIRST FLOOR

## LANDING

With under eaves storage with Worcester LPG fired central heating boiler.

## **BEDROOM 2**

12'5" x 9'3". With built-in wardrobes, radiator.

## **EN-SUITE TO BEDROOM 2**

A modern suite comprising of a shower cubicle, low level flush w.c., pedestal wash hand basin, heated towel rail.

## BEDROOM 1

15'5" x 9'3". With built-in wardrobes, radiator.

## EN-SUITE TO BEDROOM 1

A modern suite comprising of a shower cubicle, low level flush w.c., pedestal wash hand basin, heated towel rail.