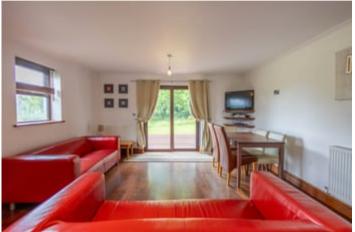

## BATHROOM

Having a modern suite comprising of a panelled bath with shower over, low level flush w.c., pedestal wash hand basin, heated towel rail.

SITTING ROOM/POSSIBLE BEDROOM 3

14' x 10'3". With built-in wardrobes, radiator.