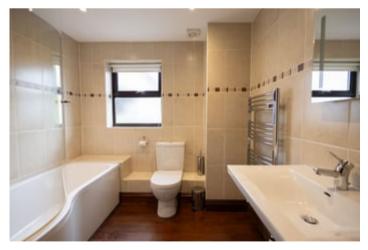

## BATHROOM

Having a modern suite comprising of a panelled bath with shower over, low level flush w.c., pedestal wash hand basin, heated towel rail.

SITTING ROOM/POSSIBLE BEDROOM 3

14' x 10'3". With built-in wardrobes, radiator.

## **EN-SUITE TO BEDROOM 2**

A modern suite comprising of a shower cubicle, low level flush w.c., pedestal wash hand basin, heated towel rail.

## EN-SUITE TO BEDROOM 1

A modern suite comprising of a shower cubicle, low level flush w.c., pedestal wash hand basin, heated towel rail.