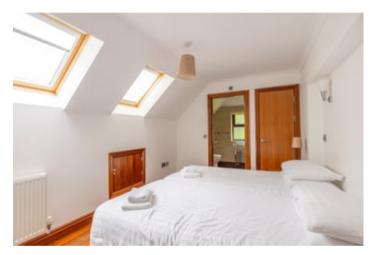

## BEDROOM 1

15'5" x 9'3". With built-in wardrobes, radiator.

## EN-SUITE TO BEDROOM 1

A modern suite comprising of a shower cubicle, low level flush w.c., pedestal wash hand basin, heated towel rail.

#### PHOTOGRAPHS

Photographs are examples taken from certain property types and fixtures and furniture vary from property to property.