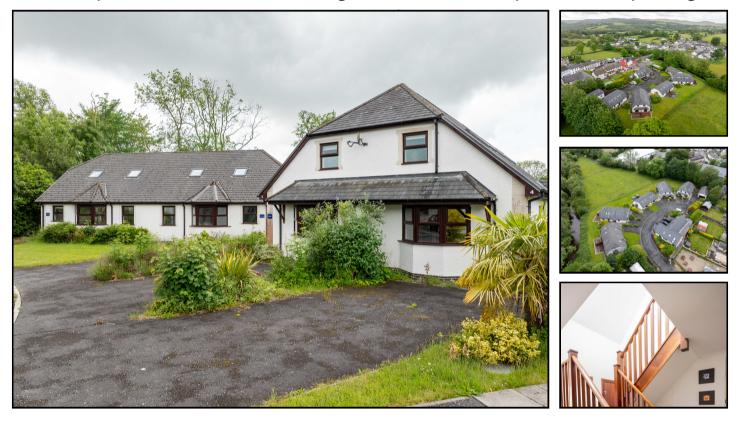

Estate Agents | Property Advisers Local knowledge, National coverage

A desirable 2 bedroomed, 2 reception room semi detached house in a sought after gated Community with low maintenance lawned gardens and fine country views. Pontrhydfendigaid,

# Jacob, 4 Parc Teifi, Pontrhydfendigaid, Ystrad Meurig, Ceredigion. SY25 6BH.

## £165,000

REF: R/4747/LD

\*\*\* No onward chain \*\*\* A delightful sought after semi detached house\*\*\* Select residential development within a gated Community \*\*\* Centre of Village location - Close to a good range of local amenities \*\*\* Modern and stylish 2 bedroomed, 2 reception roomed accommodation \*\*\* \*\*\* The property is available fully furnished and has previously been utilised for holiday letting

#### GENERAL DESCRIPTION

Jacob, 4 Parc Teifi is a delightfully spacious 2 bedroomed, 2 reception roomed semi detached house with a pleasant low maintenance rear lawned garden enjoying a streamside boundary. To the front lies a tarmacadamed driveway with parking for two vehicles.