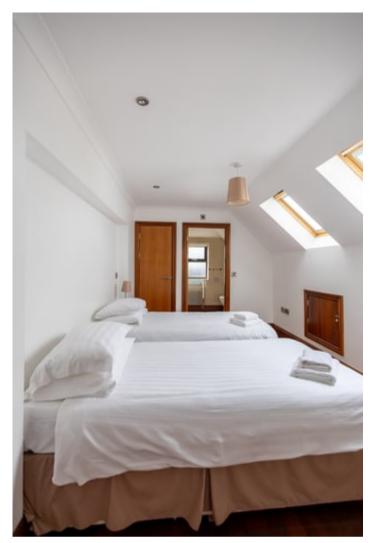

## **BEDROOM 2**

12'5" x 9'3". With built-in wardrobes, radiator.

## **EN-SUITE TO BEDROOM 2**

A modern suite comprising of a shower cubicle, low level flush w.c., pedestal wash hand basin, heated towel rail.

#### PHOTOGRAPHS

Photographs are examples taken from certain property types and fixtures and furniture vary from property to property.