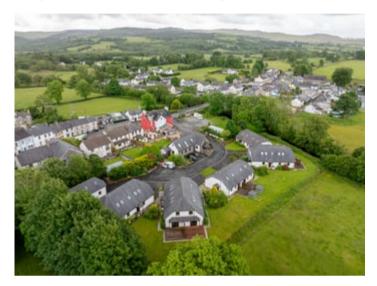

## LOCATION

Parc Teifi is located in Pontrhydfendigaid a picturesque Village within the Welsh countryside. Pontrhydfendigaid is nestled at the foothills of the Cambrian Mountains being popular with those having country pursuits at heart and within easy travelling distance to the larger Towns of Employment Centre of Aberystwyth, to the West, and Lampeter, to the South. The Development is set centrally within the Village with a range of Village amenities close by and having ease of access.

#### Directions

From Lampeter take the A485 Tregaron road. Continue into Tregaron. Continue straight across the square onto the B4343 Pontrhydfendigaid roadway. Continue into the Village and over the hump back bridge. Take the first left hand turning and continue through the gated entrance into Parc Teifi. The property will be located thereafter.