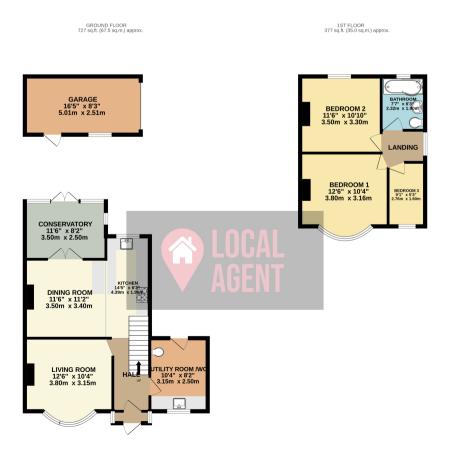

## Description

Guide Price £500,000 - £550,000

Recently redecorated and designed throughout, this modern home with traditional design has to be one of the best properties available in this price range!

Three bedroom extended semi detached house has huge potential to extend to the rear, side and loft conversion (STPP\*). There is a detached garage at the end of the garden with its own side access via gates, ideal for car enthusiast or to be converted to games rooms/gym or office.