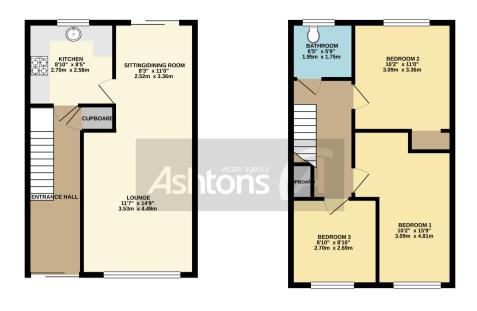

## Oxmead Close, Padgate, Warrington. £160,000

THREE BEDROOMS | NEW DOUBLE GLAZING | POPULAR LOCATION | IDEAL PROPERTY
TO MAKE YOUR OWN | NO ONWARDS CHAIN | SOLD AS SEEN |

\*\*MAKE THIS PROPERTY YOUR OWN\*\* Situated on this popular development is this three-bedroom property which offers off-road parking for two vehicles, a quiet position, and a chance to finish the property to your taste. The property has partially been updated and comes to the market as seen. Internally there is an entrance hallway with double glazed patio doors, kitchen fitted with a matching range of units, lounge, and dining room. On the first floor, there are three generous sized bedrooms and a bathroom with only a wc currently fitted. There will be gardens to the front and rear, with access to the rear for off-road parking.