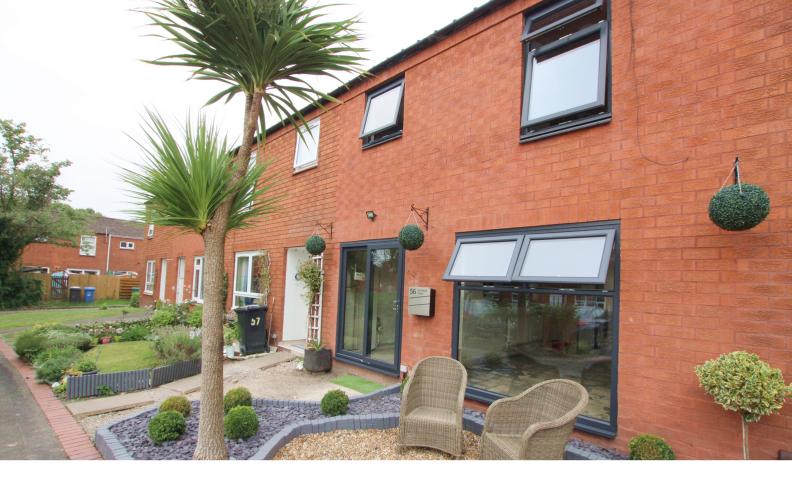

## Oxmead Close, Padgate, Warrington. £160,000

THREE BEDROOMS | NEW DOUBLE GLAZING | POPULAR LOCATION | IDEAL PROPERTY
TO MAKE YOUR OWN | NO ONWARDS CHAIN | SOLD AS SEEN |

\*\*MAKE THIS PROPERTY YOUR OWN\*\* Situated on this popular development is this three-bedroom property which offers off-road parking for two vehicles, a quiet position, and a chance to finish the property to your taste. The property has partially been updated and comes to the market as seen. Internally there is an entrance hallway with double glazed patio doors, kitchen fitted with a matching range of units, lounge, and dining room. On the first floor, there are three generous sized bedrooms and a bathroom with only a wc currently fitted. There will be gardens to the front and rear, with access to the rear for off-road parking.