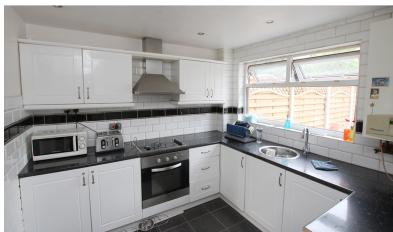

## Oxmead Close, Padgate, Warrington. £160,000

THREE BEDROOMS | NEW DOUBLE GLAZING | POPULAR LOCATION | IDEAL PROPERTY
TO MAKE YOUR OWN | NO ONWARDS CHAIN | SOLD AS SEEN |

\*\*MAKE THIS PROPERTY YOUR OWN\*\* Situated on this popular development is this three-bedroom property which offers off-road parking for two vehicles, a quiet position, and a chance to finish the property to your taste. The property has partially been updated and comes to the market as seen. Internally there is an entrance hallway with double glazed patio doors, kitchen fitted with a matching range of units, lounge, and dining room. On the first floor, there are three generous sized bedrooms and a bathroom with only a wc currently fitted. There will be gardens to the front and rear, with access to the rear for off-road parking.