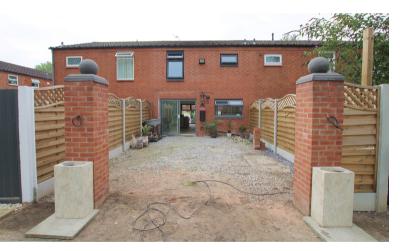

## Oxmead Close, Padgate, Warrington. £160,000

THREE BEDROOMS | NEW DOUBLE GLAZING | POPULAR LOCATION | IDEAL PROPERTY
TO MAKE YOUR OWN | NO ONWARDS CHAIN | SOLD AS SEEN |

\*\*MAKE THIS PROPERTY YOUR OWN\*\* Situated on this popular development is this three-bedroom property which offers off-road parking for two vehicles, a quiet position, and a chance to finish the property to your taste. The property has partially been updated and comes to the market as seen. Internally there is an entrance hallway with double glazed patio doors, kitchen fitted with a matching range of units, lounge, and dining room. On the first floor, there are three generous sized bedrooms and a bathroom with only a wc currently fitted. There will be gardens to the front and rear, with access to the rear for off-road parking.