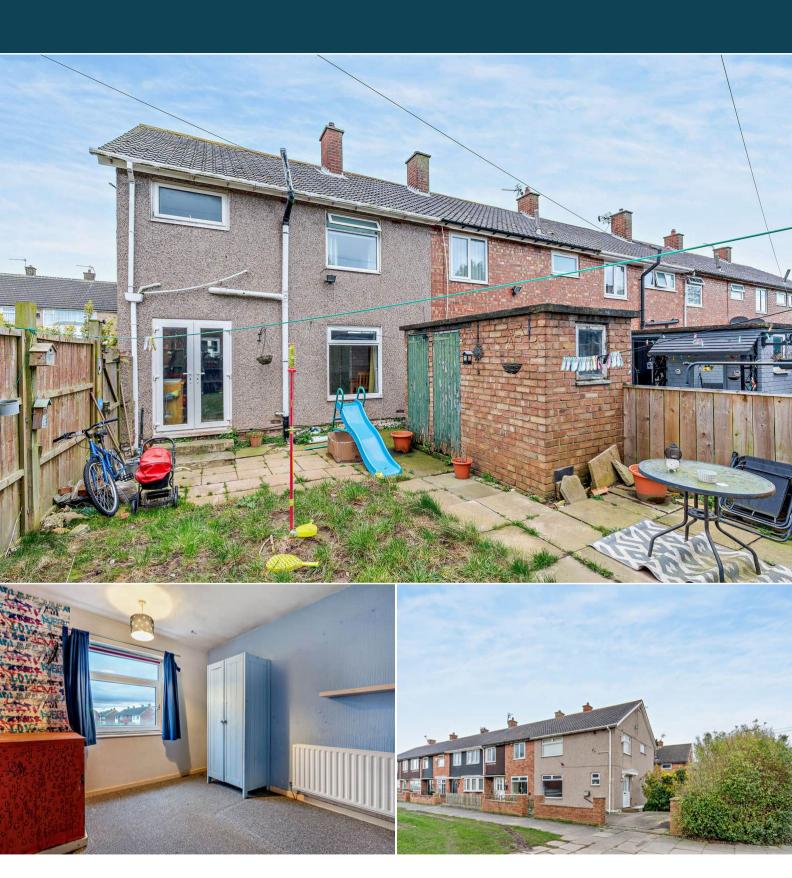

## Caversham Road Middlesbrough

Bettermove are proud to present this 3 bedroom terraced house in Middlesbrough available with no forward chain.

The property benefits from double glazing, gas central heating throughout and has off street parking available.

The council tax band is A.

The interior of this property comprises a spacious living room, dining room, w/c and fitted kitchen on the ground floor. The first floor consists of 3 bedrooms and the family bathroom. The exterior boasts a private rear garden, perfect for enjoying the summer months.