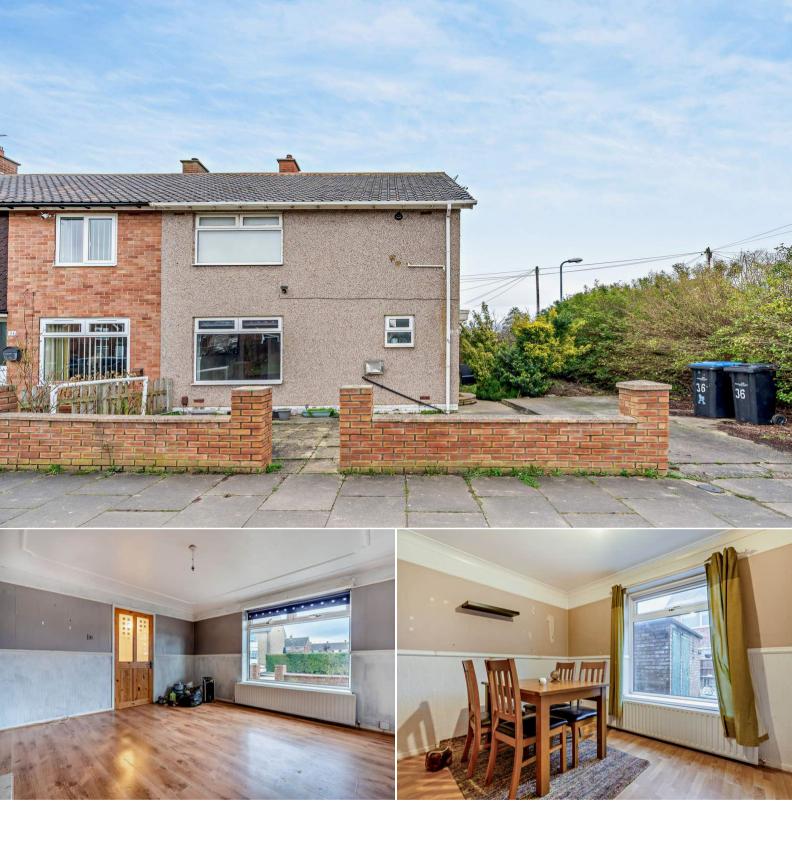

## Caversham Road Middlesbrough

Bettermove are proud to present this 3 bedroom terraced house in Middlesbrough available with no forward chain.

The property benefits from double glazing, gas central heating throughout and has off street parking available.

The council tax band is A.

The interior of this property comprises a spacious living room, dining room, w/c and fitted kitchen on the ground floor. The first floor consists of 3 bedrooms and the family bathroom. The exterior boasts a private rear garden, perfect for enjoying the summer months.

Located in the popular town of Middlesbrough, the property is close to a range of amenities, including shops, supermarkets, restaurants and pubs. Excellent transport connections can be found from the A172 and local bus and train routes.