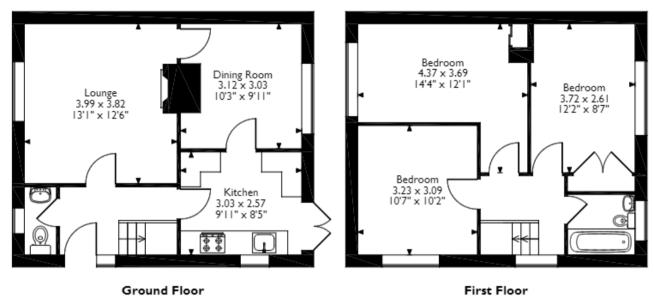

## Caversham Road, Middlesbrough Approximate Gross Internal Area 80 Sq M/862 Sq Ft

Please note that the location of doors, windows and other items are approximate and this floorplan is to be used for illustrative purposes only. Unauthorized reproduction is prohibited.