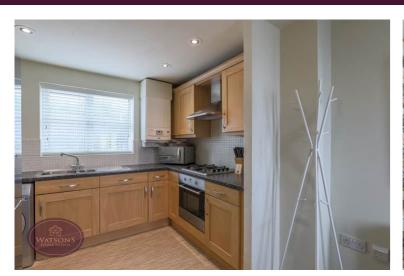

# **Dining Kitchen**

A range of matching wall & base units with work surfaces incorporating a 1.5 bowl stainless steel sink & drainer unit, 4 ring gas hob with extractor over, integrated electric oven, plumbing for washing machine, ceiling spotlights, radiator, wall mounted combination boiler, door to lounge, uPVC double glazed window to the rear, composite entrance door to the front.