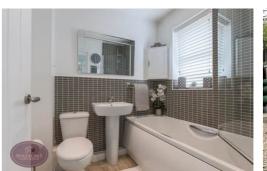

#### **Bathroom**

White 3 piece suite comprising of WC, pedestal sink and panelled bath with mains fed shower over. Ceiling spotlights, radiator and obscured uPVC double glazed window to the front.