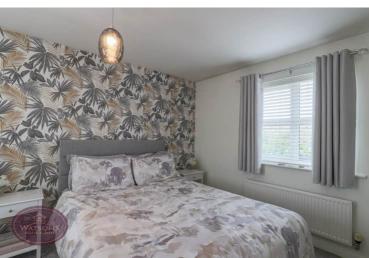

### **Bedroom 1**

4.1m x 3.1m (13' 5" x 10' 2") Duel aspect room with uPVC double glazed windows to the front & rear, radiator and built in storage cupboard.

#### **Bedroom 2**

3.6m x 2.08m (11' 10" x 6' 10") UPVC double glazed window to the rear and radiator.