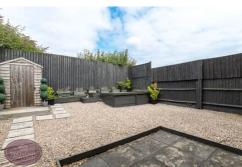

#### **Outside**

To the front of the property is a tarmacadam driveway and paved path leading to the front door. The low maintenance rear garden is enclosed by timber fences with gated access to the side, paved patio area with pathway leading to a timber shed and raised artificial grass area.