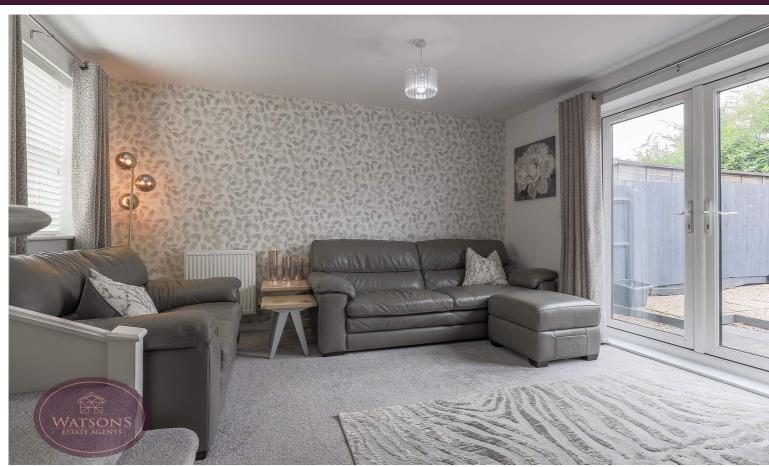

## Lounge

4.09m x 4.02m (13' 5" x 13' 2") UPVC double glazed window to the front, French doors to the rear garden, radiators, understairs storage and stairs to the first floor.