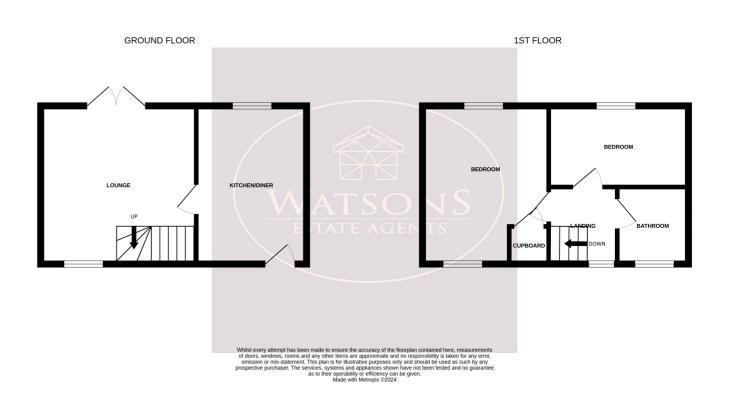

## **Ground Floor**

# **Dining Kitchen**

A range of matching wall & base units with work surfaces incorporating a 1.5 bowl stainless steel sink & drainer unit, 4 ring gas hob with extractor over, integrated electric oven, plumbing for washing machine, ceiling spotlights, radiator, wall mounted combination boiler, door to lounge, uPVC double glazed window to the rear, composite entrance door to the front.

## Lounge

4.09m x 4.02m (13' 5" x 13' 2") UPVC double glazed window to the front, French doors to the rear garden, radiators, understairs storage and stairs to the first floor.

### **First Floor**

### Landing

Doors to both bedrooms and the bathroom, access to the loft, uPVC double glazed window to the front.

### **Bedroom 1**

4.1m x 3.1m (13' 5" x 10' 2") Duel aspect room with uPVC double glazed windows to the front & rear, radiator and built in storage cupboard.

#### **Bedroom 2**

3.6m x 2.08m (11' 10" x 6' 10") UPVC double glazed window to the rear and radiator.

#### **Bathroom**

White 3 piece suite comprising of WC, pedestal sink and panelled bath with mains fed shower over. Ceiling spotlights, radiator and obscured uPVC double glazed window to the front.