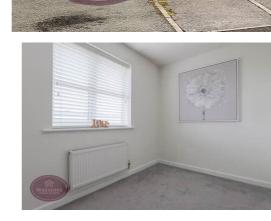

#### **Bedroom 2**

3.6m x 2.08m (11' 10" x 6' 10") UPVC double glazed window to the rear and radiator.