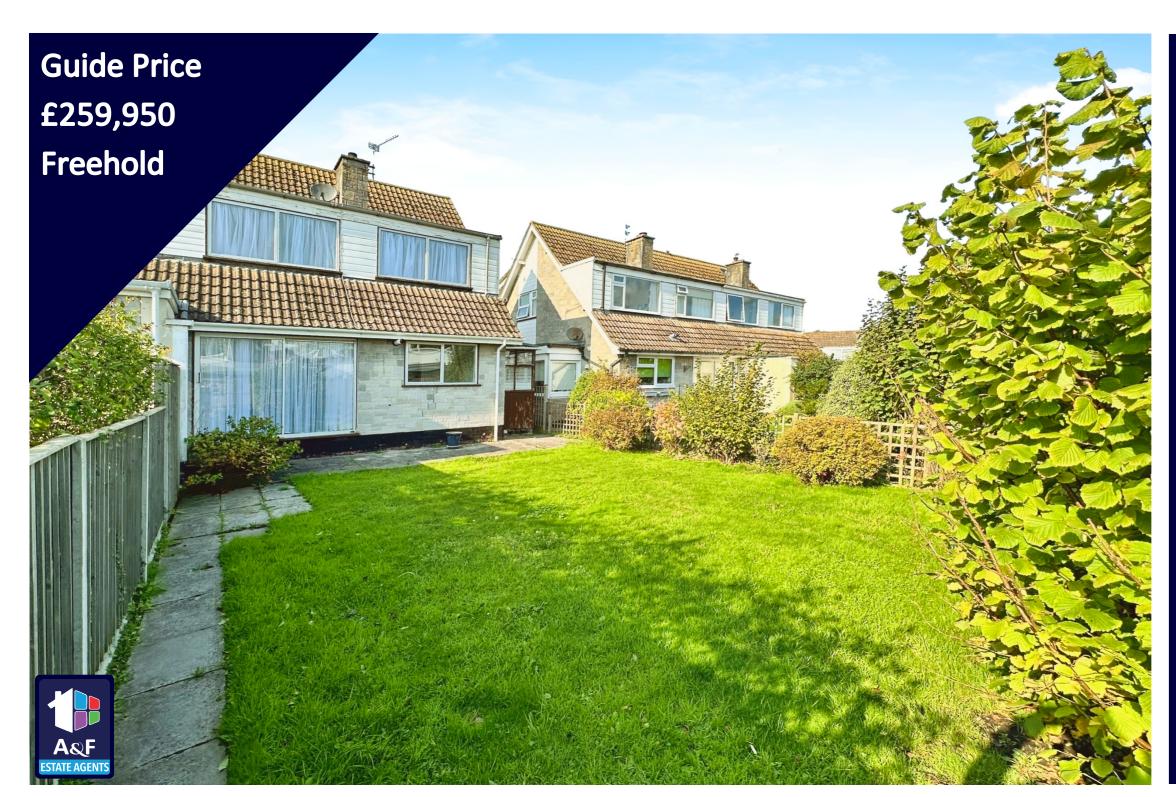

## Penmoor Road, Burnham-on-Sea, TA8 2ND 3 Bedrooms, Semi-Detached House

- Chalet style bungalow
- Refurbished modern kitchen
- Neutral decor
- Two reception rooms

- Close to public transport
- Nearby schools
- Proximity to walking routes
- Two bathrooms