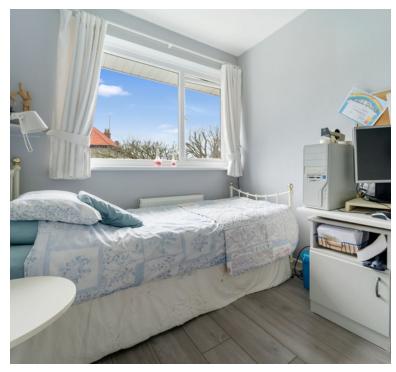

## **Bedroom**

9' 4" x 7' 4" (2.84m x 2.24m) UPVC double glazed window to rear aspect, radiator