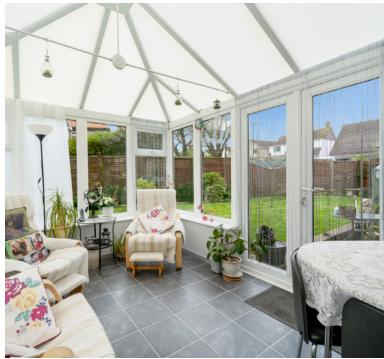

## Conservatory

11' 10" x 8' 8" (3.61m x 2.64m) UPVC double glazed french doors opening to rear garden, UPVC double glazed windows to multiple aspects.