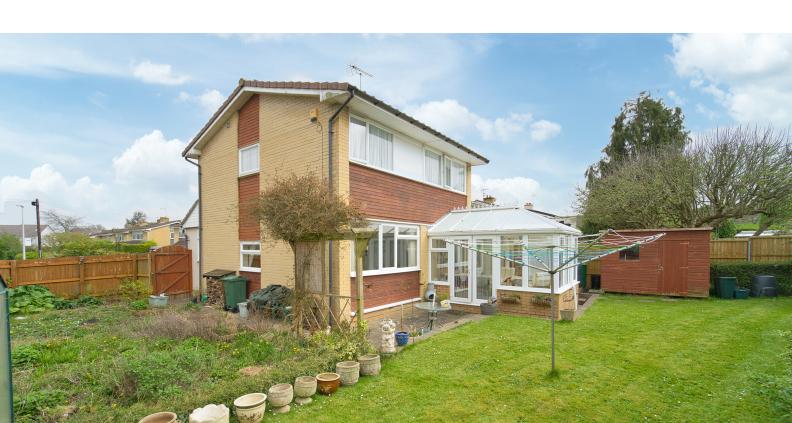

## Rear Garden

Fully enclosed rear garden mainly laid to lawn with patio areas, gate to front, two sheds.