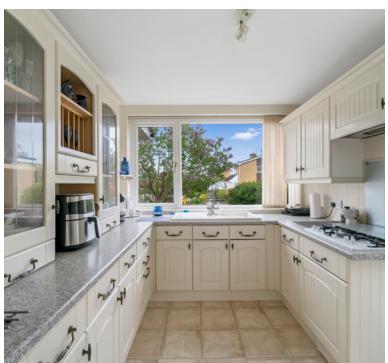

## Kitchen

10' 8" x 8' 4" (3.25m x 2.54m) UPVC double glazed window to front aspect, range of wall to base units inset sink and drainer with mixer taps over, integrated gas hob with extractor fan over, integrated eye level oven, space and plumbing for washing machine, space for small fridge freezer.