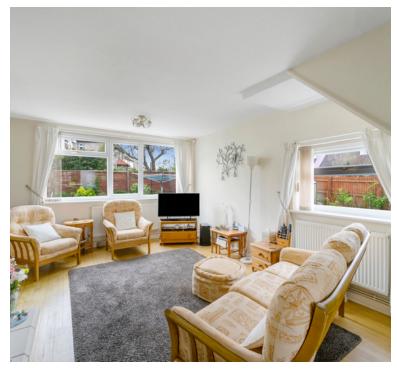

## Living Room

18' 6"  $\times$  12' 3" (5.64m  $\times$  3.73m) UPVC double glazed windows to rear and side aspects, two radiators, opening into dining room