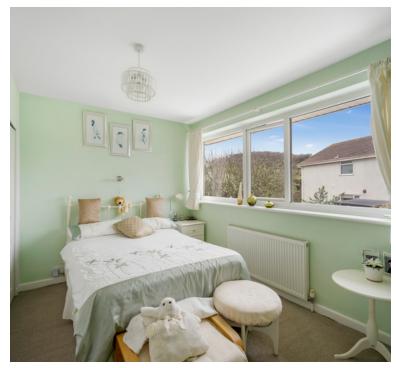

#### **Bedroom**

9' 4" x 13' 2" (2.84m x 4.01m) UPVC double glazed window to rear aspect, radiator and built in wardrobes

#### Bedroom

9' 0" x 12' 9" (2.74m x 3.89m) UPVC double glazed window to front aspect, radiator and built in wardrobes