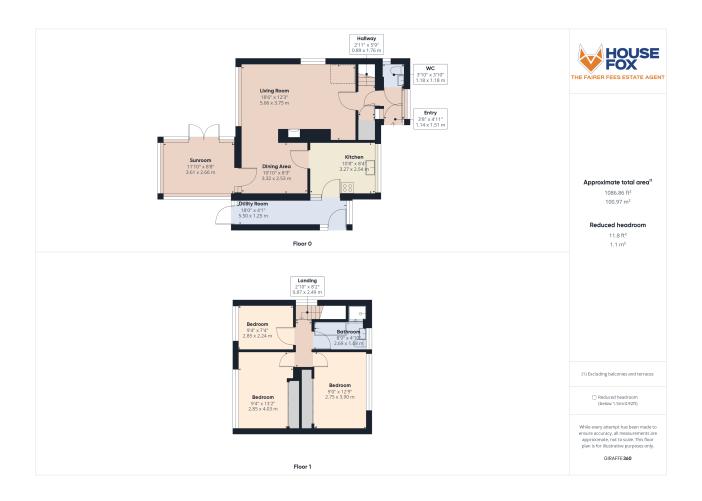

#### **Entrance**

Paved driveway leading up to UPVC double glazed frosted door opening into;

#### Inner Porch

Door to cloakroom, frosted window to front, door to inner hallway

#### **Downstairs Cloakroom**

UPVC double glazed window to side aspect, radiator, low level WC, vanity wash hand basin

# **Inner Hallway**

Stairs rising to first floor landing, storage cupboard and door through to living room

## Living Room

18' 6"  $\times$  12' 3" (5.64m  $\times$  3.73m) UPVC double glazed windows to rear and side aspects, two radiators, opening into dining room

# **Dining Room**

10' 10" x 8' 3" (3.30m x 2.51m) Radiator, UPVC double glazed door through to conservatory, door to kitchen

## Conservatory

11' 10" x 8' 8" (3.61m x 2.64m) UPVC double glazed french doors opening to rear garden, UPVC double glazed windows to multiple aspects.

## Kitchen

10' 8" x 8' 4" (3.25m x 2.54m) UPVC double glazed window to front aspect, range of wall to base units inset sink and drainer with mixer taps over, integrated gas hob with extractor fan over, integrated eye level oven, space and plumbing for washing machine, space for small fridge freezer.

## **Utility Room**

18' 0"  $\times$  4' 1" (5.49m  $\times$  1.24m) UPVC double glazed doors to front and rear aspects, space and plumbing for washing machine, space for fridge freezer

# Stairs Rising to First Floor Landing

#### **Bedroom**

9' 4" x 13' 2" (2.84m x 4.01m) UPVC double glazed window to rear aspect, radiator and built in wardrobes

#### Bedroom

9' 0" x 12' 9" (2.74m x 3.89m) UPVC double glazed window to front aspect, radiator and built in wardrobes

## **Bedroom**

9' 4" x 7' 4" (2.84m x 2.24m) UPVC double glazed window to rear aspect, radiator

#### **Bathroom**

8' 9"  $\times$  4' 10" (2.67m  $\times$  1.47m) UPVC double glazed frosted window to front aspect, low level WC, vanity wash hand basin, paneled bath with hand held shower attachment, shower cubicle with fitted shower attachment, radiator.

# **FLOORPLAN & EPC**