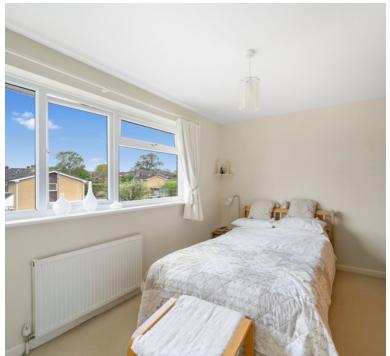

#### **Bedroom**

9' 4" x 13' 2" (2.84m x 4.01m) UPVC double glazed window to rear aspect, radiator and built in wardrobes

#### Bedroom

9' 0" x 12' 9" (2.74m x 3.89m) UPVC double glazed window to front aspect, radiator and built in wardrobes