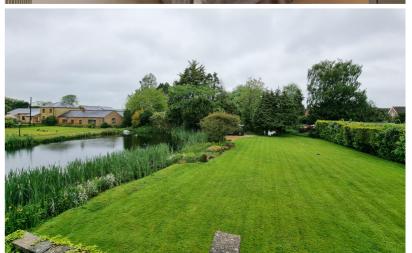

## Rear Garden

Large lawn area, shrubs and flower borders, patio areas, large pond and views over the Moat toward the Manor House.