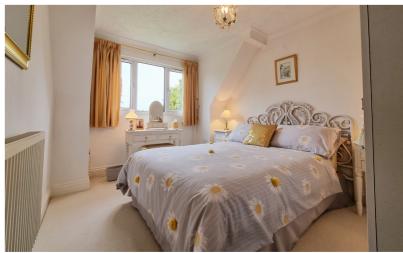

#### Bedroom One

14' 4" x 12' 10" restricted head height (4.37m x 3.91m) Mirror fronted wardrobes, double glazed window to the front, radiator.

### Bedroom Two

14' 9" x 8' 9" plus wardrobes (4.50m x 2.67m) Full-length wardrobes, double glazed window to the rear overlooking the beautiful garden and pond, radiator.

#### **Bedroom Three**

11' 7" x 9' 0" (3.53m x 2.74m) Double glazed window to the front, radiator.

## Bedroom Four

11' 0" x 8' 0" (3.35m x 2.44m) Double glazed window to the side, radiator.