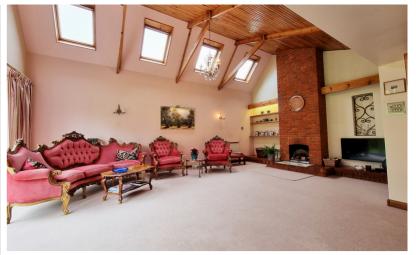

#### Lounge

23' 4" x 22' 0" Max. (7.11m x 6.71m) Open brick feature fireplace, vaulted ceiling with Velux windows, double glazed patio doors, double glazed window to the rear, radiator.