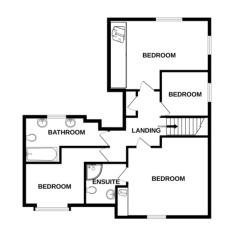

# First Floor

#### Landing

Access to loft, airing cupboard housing hot water tank, radiator.

#### Bedroom One

14' 4" x 12' 10" restricted head height (4.37m x 3.91m) Mirror fronted wardrobes, double glazed window to the front, radiator.

## Ensuite

A suite comprising of a shower cubicle, low level WC, wash hand basin, Velux windows, heated towel rail.

### Bedroom Two

14' 9" x 8' 9" plus wardrobes (4.50m x 2.67m) Full-length wardrobes, double glazed window to the rear overlooking the beautiful garden and pond, radiator.

#### **Bedroom Three**

11' 7" x 9' 0" (3.53m x 2.74m) Double glazed window to the front, radiator.

## Bedroom Four

11' 0" x 8' 0" (3.35m x 2.44m) Double glazed window to the side, radiator.

## Bathroom

A suite comprising of a tiled bath, "his and hers" wash hand basins, low level WC, double glazed window to the rear, heated towel rail.