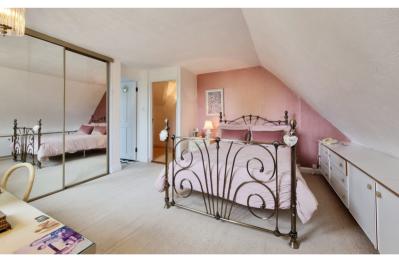

#### Bedroom One

14' 4" x 12' 10" restricted head height (4.37m x 3.91m) Mirror fronted wardrobes, double glazed window to the front, radiator.