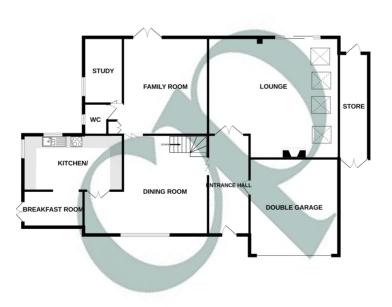

#### **Ground Floor**

#### **Entrance Hall**

Entrance door and double glazed window to the front, parquet flooring, door to garage, radiator.

#### Cloakroom

A suite comprising of a low level WC, wash hand basin, double glazed window to the side, radiator.

#### Lounge

23' 4" x 22' 0" Max. (7.11m x 6.71m) Open brick feature fireplace, vaulted ceiling with Velux windows, double glazed patio doors, double glazed window to the rear, radiator.

#### **Dining Room**

20' 10" x 17' 5" including stairs (6.35m x 5.31m) Parquet flooring, double glazed window to the front, radiator.

#### Study

9' 0" x 7' 6" (2.74m x 2.29m) Double glazed patio doors to the rear, radiator.

#### Kitchen/Breakfast Room

20' 9" x 17' 6" > 9' 7" (6.32m x 5.33m > 2.92m) A range of base and wall mounted units with work surfaces over, double stainless steel sink and drainer, double oven and electric hob with extractor over, space and plumbing for appliances, boiler, double glazed French doors and window to the rear, radiator.

## Family Room

17' 2" x 13' 6" (5.23m x 4.11m) Double glazed French doors and window to the rear, radiator.

## Double Garage

16' 9" x 15' 7" (5.11m x 4.75m) Electric up and over door, power and light.