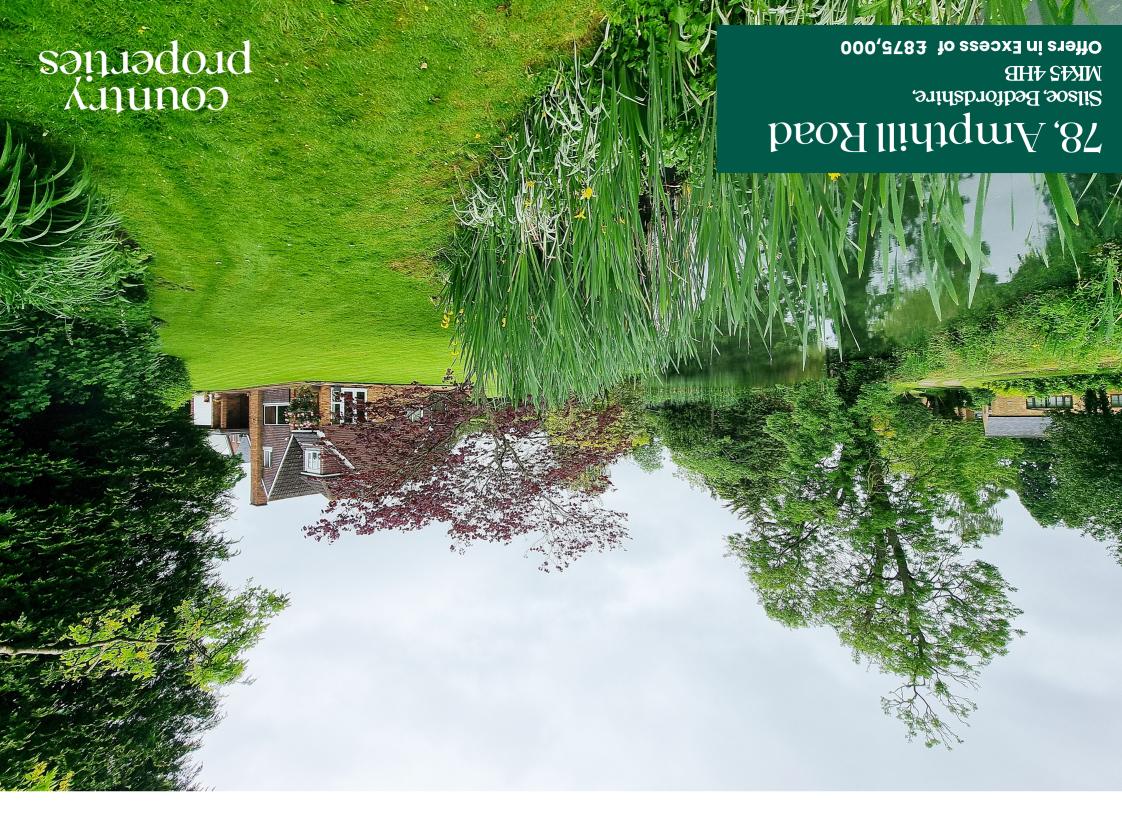

# Viewing by appointment only

Set in beautiful landscaped gardens overlooking the historic moats of Newbury Manor and Barns is this four bedroom detached family residence with panoramic views to the front aspect - a must see.

- Superb vaulted lounge with brick feature fireplace.
- Grounds approaching 0.39 acres.
- Kitchen/breakfast room and separate 20ft dining room.
- Double garage and driveway parking.
- Family room and study.

## Rear Garden

Large lawn area, shrubs and flower borders, patio areas, large pond and views over the Moat toward the Manor House.