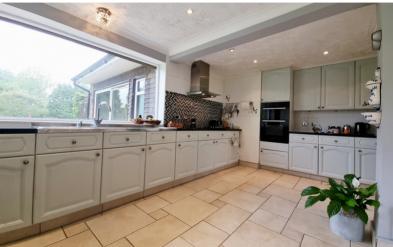

#### Kitchen/Breakfast Room

20' 9" x 17' 6" > 9' 7" (6.32m x 5.33m > 2.92m) A range of base and wall mounted units with work surfaces over, double stainless steel sink and drainer, double oven and electric hob with extractor over, space and plumbing for appliances, boiler, double glazed French doors and window to the rear, radiator.