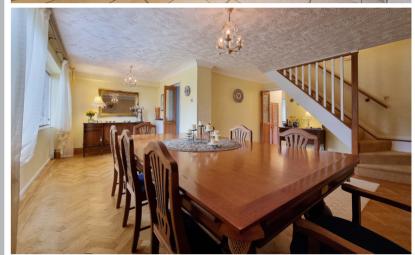

#### **Dining Room**

20' 10" x 17' 5" including stairs (6.35m x 5.31m) Parquet flooring, double glazed window to the front, radiator.