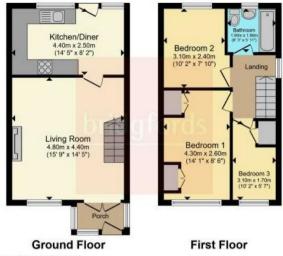

Total floor area 68.1 sq.m. (733 sq.ft.) approx

This floorplan is for illustrative purposes only and is not drawn to scale. Measurements, floor-areas, openings and orientations are approximate. They should not be relied upon for any purpose and do not form any part of an agreement. No liability is taken for any error or mis-statement. All parties must rely on their own inspections.