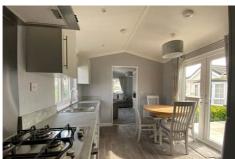

## KITCHEN/DINER

11'11 x 9'4

Brand new cooker, hob and extractor fan. Concealed gas fired boiler for heating and hot water. Double case doors out to the sun patio.