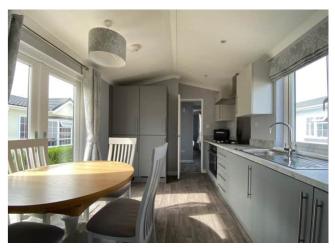

## KITCHEN/DINER

11'11 x 9'4

Brand new cooker, hob and extractor fan. Concealed gas fired boiler for heating and hot water. Double case doors out to the sun patio.