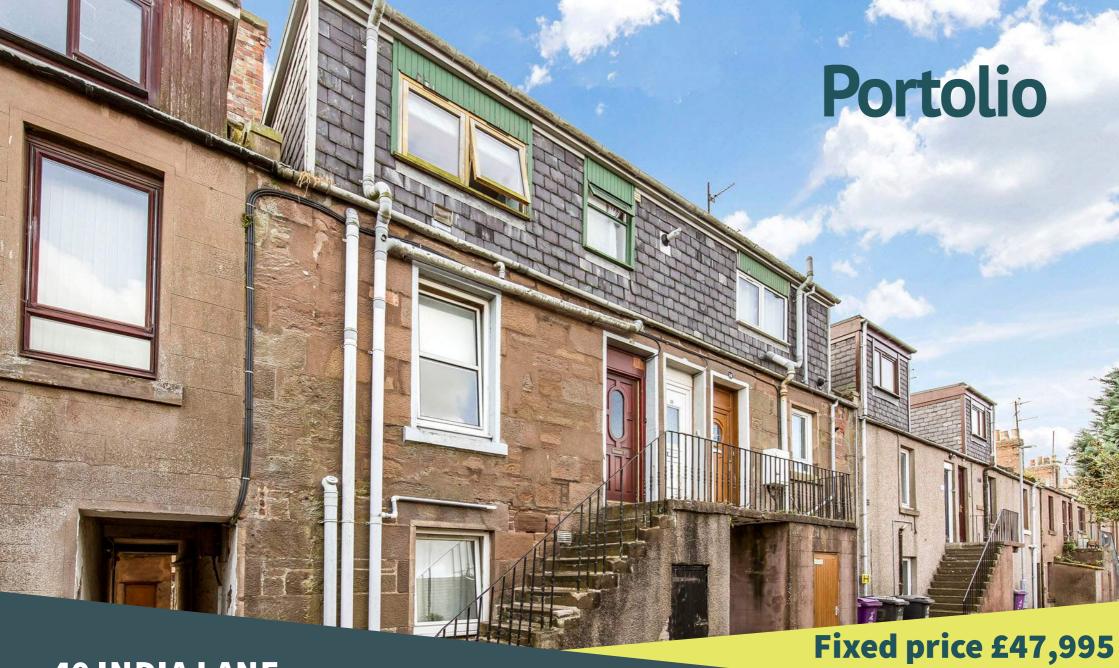

**40 INDIA LANE** 

Montrose, Angus DD10 8PN

Tenanted 1 bedroom buy-to-let investment property in Montrose. The historical town of Montrose lies within the area of Angus and is situated 26 miles north of Dundee and 34 miles south of Aberdeen. This 1st floor property is located within a traditional building with the accommodation comprising a spacious open-plan lounge/kitchen, double bedroom, and bathroom with electric shower. The property benefits from having double glazing, electric heating, insulated plasterboard fitted to an external wall and being fully compliant for the rental market.

The property is being sold with the tenants in situ as a buy-to-let investment property. The property is fully compliant and the tenant has been resident since Julu 2021 providing rental income on day 1 of purchase. The current tenancy generates an annual rental income of £4,326 that represents an immediate yield of 9% with scope to increase the yield to +10% for a future tenancy. The property is sold as seen and the sale price includes all the inventory items. The Home Report value is £50K.