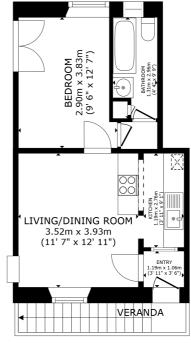

FLOOR PLAN

GROSS INTERNAL AREA FLOOR PLAN 36.1 m<sup>2</sup> (388 sq.ft.) EXCLUDED AREAS: VERANDA 4.2 m<sup>2</sup> (46 sq.ft.) TOTAL: 36.1 m<sup>2</sup> (388 sq.ft.)

Matterport