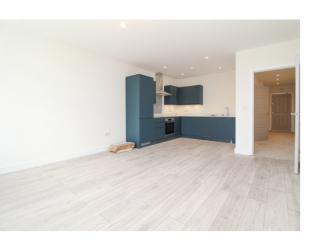

## **Living/Dining/Kitchen** 6.5m x 4.2m (21' 4" x 13' 9") Max.

Bedroom One 3.7m x 3.0m (12' 2" x 9' 10")

En-Suite