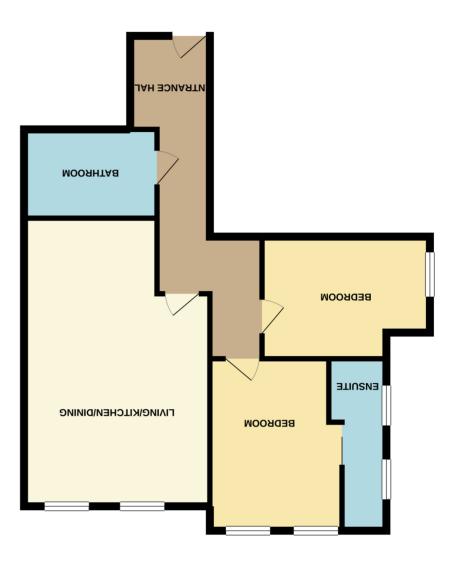

## EAEBLL HOWES

hills every winerly has here mother executes of the department executed for the department event of the control of the control

GROUND FLOOR 797 sq.ft. (74.0 sq.m.) approx.

## **Living/Dining/Kitchen** 6.5m x 4.2m (21' 4" x 13' 9") Max.

Bedroom One 3.7m x 3.0m (12' 2" x 9' 10")

En-Suite

## 3.7m x 1.5m (12' 2" x 4' 11") Max.

Bedroom Two 3.8m x 3.2m (12' 6" x 10' 6") Max.

## Bathroom

3.0m x 2.0m (9' 10" x 6' 7")

PLEASE NOTE: The measurements that have been quoted are approximate and strictly for guidance only. All fittings, fixtures, services and appliances have not been tested and no guarantee can be given that they are in working order. The particulars are believed to be correct but their accuracy is not guaranteed and they do not constitute an offer or formpart of a contract. The images displayed are for information purposes only and it cannot be inferred that any itemshown will be included in the property.