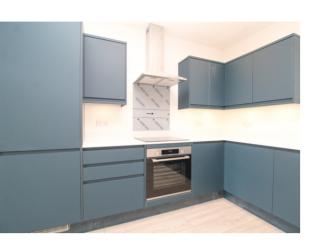

## **Living/Dining/Kitchen** 6.5m x 4.2m (21' 4" x 13' 9") Max.

Bedroom One 3.7m x 3.0m (12' 2" x 9' 10")

En-Suite