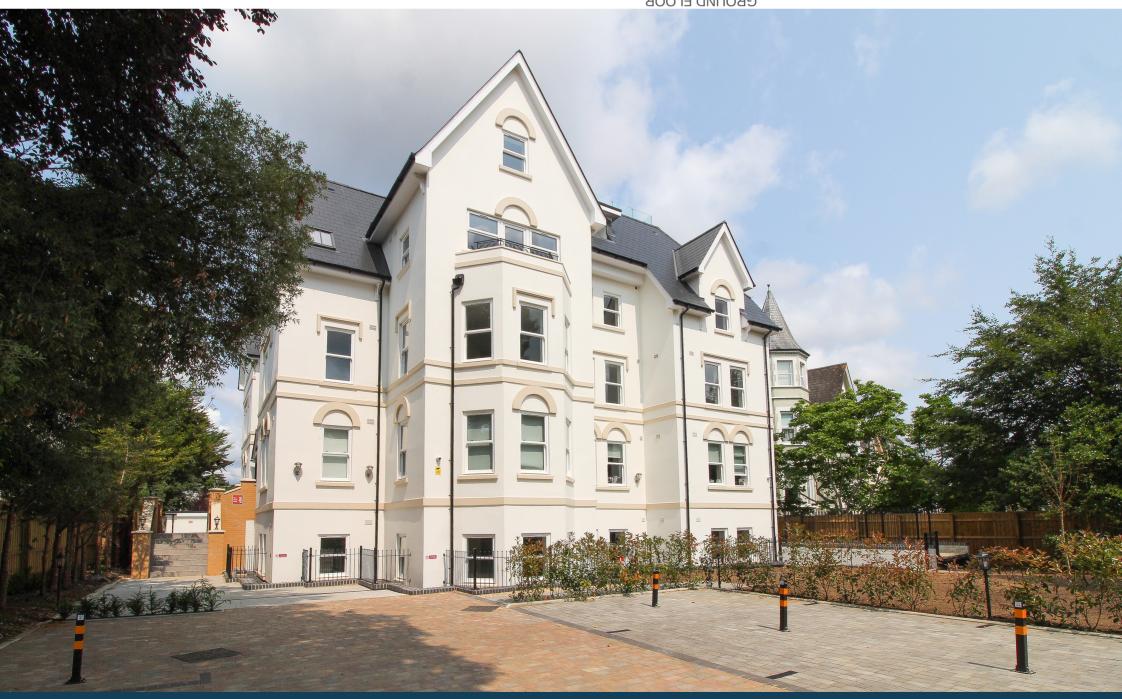

## Bathroom

3.0m x 2.0m (9' 10" x 6' 7")

PLEASE NOTE: The measurements that have been quoted are approximate and strictly for guidance only. All fittings, fixtures, services and appliances have not been tested and no guarantee can be given that they are in working order. The particulars are believed to be correct but their accuracy is not guaranteed and they do not constitute an offer or formpart of a contract. The images displayed are for information purposes only and it cannot be inferred that any itemshown will be included in the property.