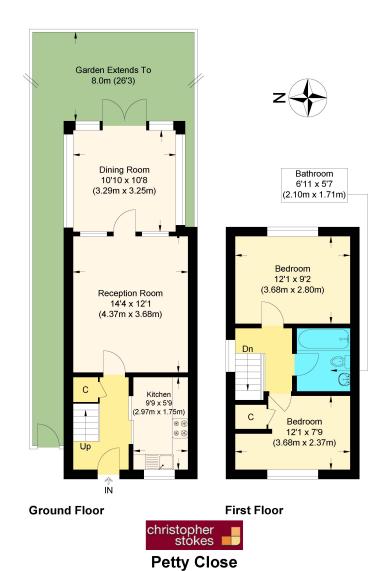

Approximate Gross Internal Floor Area : 66.30 sq m / 713.64 sq ft Illustration for identification purposes only, measurements are approximate, not to scale.