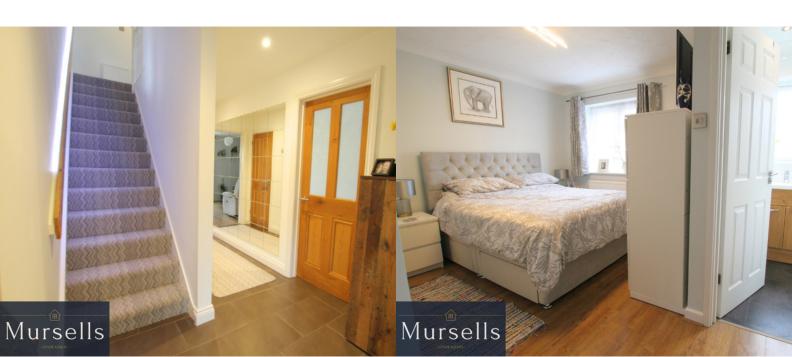

Upstairs there are four generous size bedrooms, the master benefits from luxury en-suite shower room boasting Grohe system renowned for their elegant designs and quality build.

A modern family bathroom fitted with bath with shower over and w.c. with concealed cistern and wash hand basin set in a vanity unit completes the upstairs accommodation.