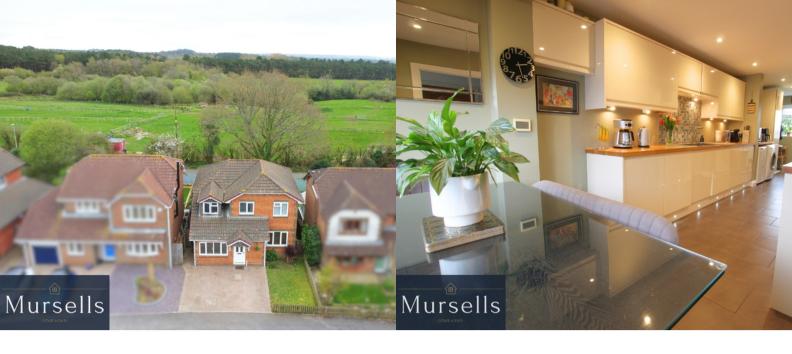

Stepping inside, you are greeted by a seamless fusion of sophistication and luxury with underfloor heating throughout the hallway that extends into the kitchen/dining area. There is a wide range of modern, sleek units providing ample storage, integral Neff dishwasher and a Rangemaster oven included in the sale. With a utility area to the rear having spaces for washing machine, tumble drier and fridge/freezer and a dining area to the front, this room has everything you need for cooking those culinary delights and dining in style.

Outside, the secluded rear garden is a great space for al-fresco dining/entertaining/relaxing with large patio area, lawned area and various mature trees and shrubs. There is a large garden shed and wonderful summerhouse on decked area, so you can enjoy relaxing in the garden even if the sun isn't shining!