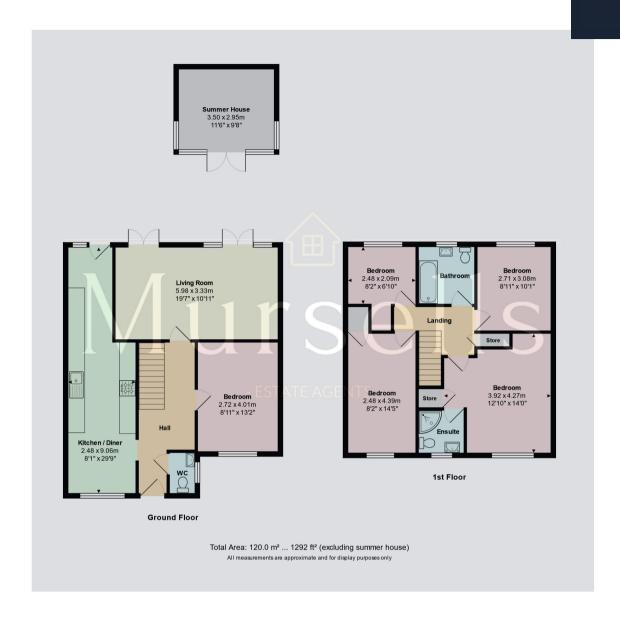

## PROPERTY DESCRIPTION

Mursells Estate Agents are excited to offer for sale this substantial detached family home with five bedrooms in the heart of the ever popular village of Lytchett Matravers with its excellent local schools and amenities.

Stepping inside, you are greeted by a seamless fusion of sophistication and luxury with underfloor heating throughout the hallway that extends into the kitchen/dining area. There is a wide range of modern, sleek units providing ample storage, integral Neff dishwasher and a Rangemaster oven included in the sale. With a utility area to the rear having spaces for washing machine, tumble drier and fridge/freezer and a dining area to the front, this room has everything you need for cooking those culinary delights and dining in style.

An inviting living room exudes charm and comfort, offering the perfect setting for relaxation and entertainment. Bathed in natural light, this inviting space features double French doors that open out onto the enchanting south-east facing garden and to the countryside views beyond.

Completing the downstairs accommodation, together with a convenient cloakroom with w.c. and wash hand basin, there is the convenience of a fifth bedroom, providing flexibility for multi-generational living arrangements, guest bedroom or serving as a versatile home office space.

Upstairs there are four generous size bedrooms, the master benefits from luxury en-suite shower room boasting Grohe system renowned for their elegant designs and quality build.

A modern family bathroom fitted with bath with shower over and w.c. with concealed cistern and wash hand basin set in a vanity unit completes the upstairs accommodation.

Outside, the secluded rear garden is a great space for al-fresco dining/entertaining/relaxing with large patio area, lawned area and various mature trees and shrubs. There is a large garden shed and wonderful summerhouse on decked area, so you can enjoy relaxing in the garden even if the sun isn't shining!