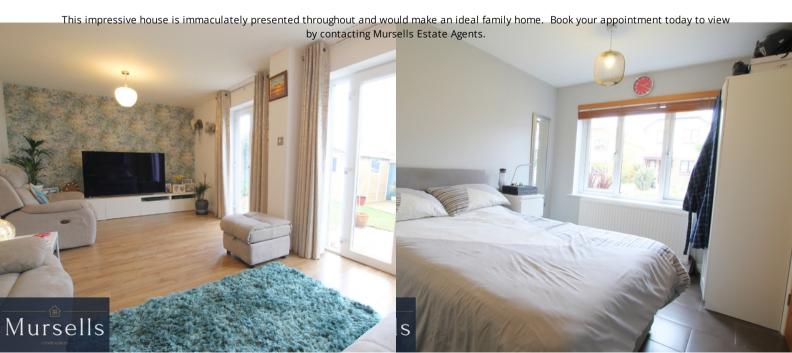

An inviting living room exudes charm and comfort, offering the perfect setting for relaxation and entertainment. Bathed in natural light, this inviting space features double French doors that open out onto the enchanting south-east facing garden and to the countryside views beyond.

Upstairs there are four generous size bedrooms, the master benefits from luxury en-suite shower room boasting Grohe system renowned for their elegant designs and quality build.

A modern family bathroom fitted with bath with shower over and w.c. with concealed cistern and wash hand basin set in a vanity unit completes the upstairs accommodation.