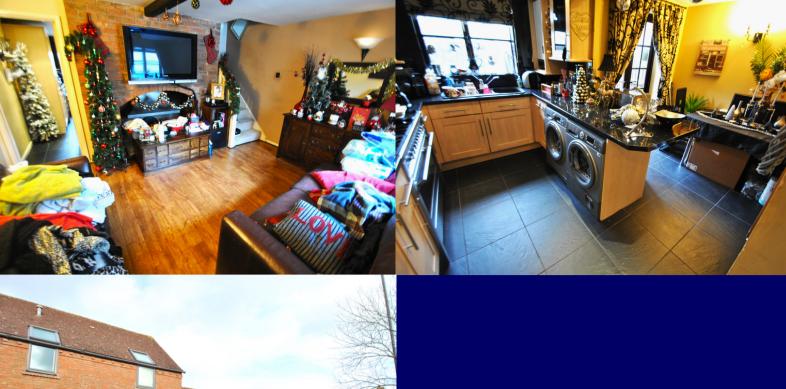

The accommodation comprises: entrance hall to lounge. Lounge: window to front aspect, feature brick Inglenook fireplace fitted with gas coal effect living flame fire (not tested), wooden laminate flooring, stairs to landing and first floor living accommodation and door to kitchen/diner. Kitchen/diner: window and French doors to patio and rear garden, modern fitted kitchen comprising a matching range of eye and base level storage units, breakfast bar, built-in fridge-freezer, Smeg stainless steel range cooker with stainless steel splashbacking and extractor hood (not tested), washing machine and dryer (not tested). Dining area with French doors to rear garden and wooden style ceiling beam.