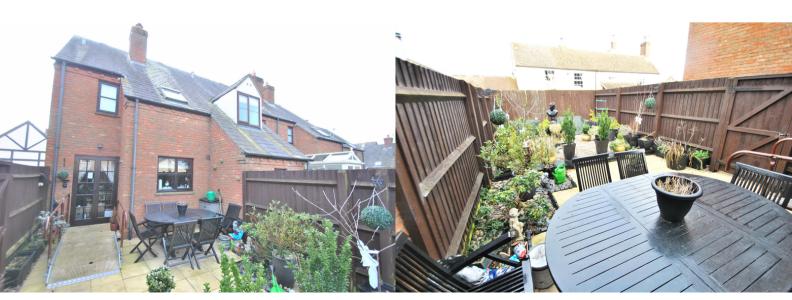

Exterior: small front garden being laid to plum slate chippings, block paved driveway leading to garage under coach house. Enclosed with wooden panel fencing with patio area and being laid to stone chippings and various flower and shrub borders and gated side access.