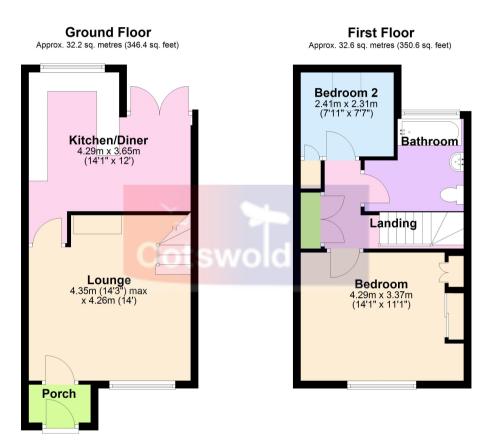

The accommodation comprises: entrance hall to lounge. Lounge: window to front aspect, feature brick Inglenook fireplace fitted with gas coal effect living flame fire (not tested), wooden laminate flooring, stairs to landing and first floor living accommodation and door to kitchen/diner. Kitchen/diner: window and French doors to patio and rear garden, modern fitted kitchen comprising a matching range of eye and base level storage units, breakfast bar, built-in fridge-freezer, Smeg stainless steel range cooker with stainless steel splashbacking and extractor hood (not tested), washing machine and dryer (not tested). Dining area with French doors to rear garden and wooden style ceiling beam.

First floor landing with trap to loft space, built-in airing cupboard, doors to bathroom and bedrooms one and two. Bathroom: window to rear aspect, modern white fully tiled suite comprising: bath with Mira shower unit, vanity unit and WC with concealed cistern, matching range of cupboards, wall mounted chrome towel radiator and ceramic tiled flooring. Bedroom one: window to front aspect, built-in double wardrobe and storage cupboard. Bedroom two: velux window to rear aspect and built-in wardrobe.

Lounge: 14' 4 x 11' 5 max

Kitchen/diner: 14' 7 max x 14' max

Bedroom one: 13' 9 max x 11' 6 max

Bedroom two: 7' 9 x 7' 5

Total area: approx. 64.8 sq. metres (697.0 sq. feet)