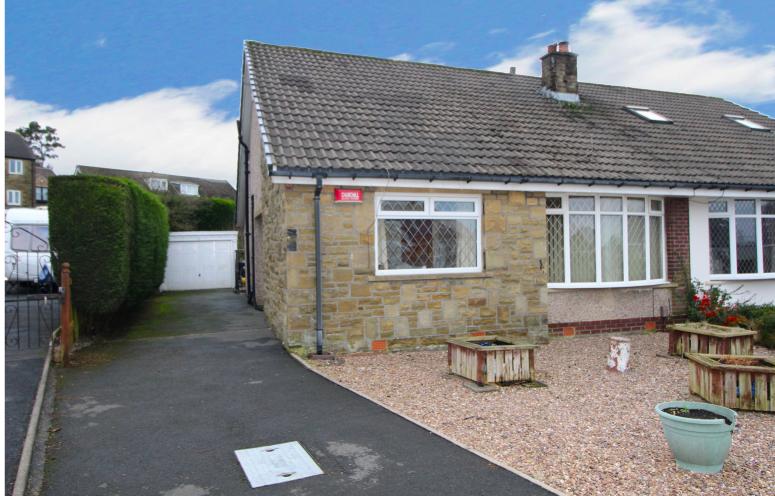

## **FULL DESCRIPTION**

Offered for sale with no chain is this semi-detached bungalow situated in a popular location on the edge of the village of Denholme. The well proportioned accommodation briefly comprises of an Entrance Hall with storage, Living Room with windows to the front elevation, good sized (6m long) fitted Kitchen Diner having a range of wall and base units, worktops, sink, intergrated oven, hob, extractor, plumb for washer, Large Porch to the rear being double glazed and having an entrance door. Bedroom with built in wardrobes and window to the front, Second Reception Room/Bedroom with patio doors to the rear and having an archway through to the kitchen (a new buyer could blocked this off) Bathroom comprising of a bath, shower cubicle, w.c., wash basin and windows to the side. Gas Central Hrating & Majority Double Glazing. Outside - Front garden, driveway leading to a Garage. Good sized rear garden well worthy of a viewing. EPC Rating D