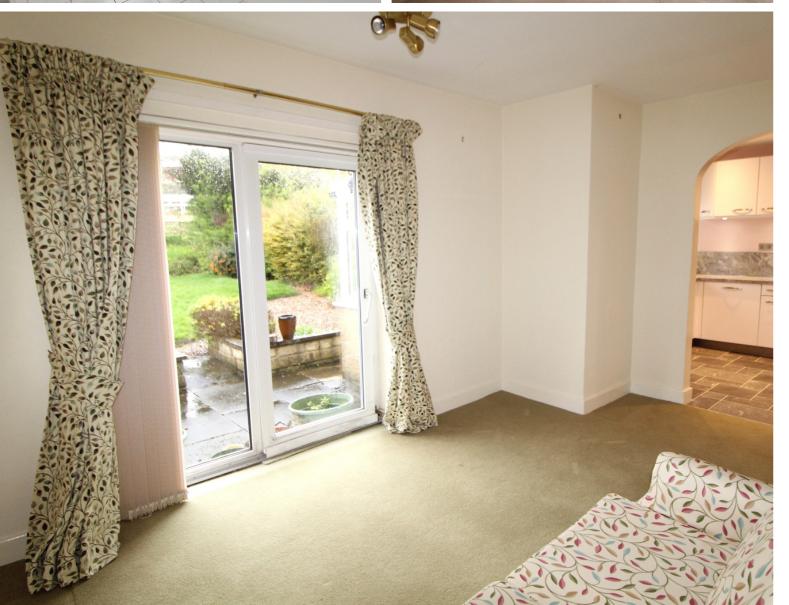

## **FULL DESCRIPTION**

Offered for sale with no chain is this semi-detached bungalow situated in a popular location on the edge of the village of Denholme. The well proportioned accommodation briefly comprises of an Entrance Hall with storage, Living Room with windows to the front elevation, good sized (6m long) fitted Kitchen Diner having a range of wall and base units, worktops, sink, intergrated oven, hob, extractor, plumb for washer, Large Porch to the rear being double glazed and having an entrance door. Bedroom with built in wardrobes and window to the front, Second Reception Room/Bedroom with patio doors to the rear and having an archway through to the kitchen (a new buyer could blocked this off) Bathroom comprising of a bath, shower cubicle, w.c., wash basin and windows to the side. Gas Central Hrating & Majority Double Glazing. Outside - Front garden, driveway leading to a Garage. Good sized rear garden well worthy of a viewing. EPC Rating D