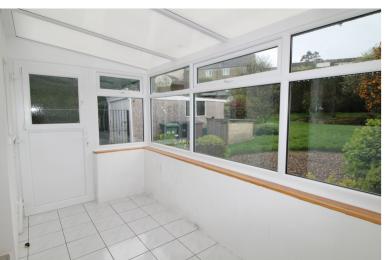

## **FULL DESCRIPTION**

Offered for sale with no chain is this semi-detached bungalow situated in a popular location on the edge of the village of Denholme. The well proportioned accommodation briefly comprises of an Entrance Hall with storage, Living Room with windows to the front elevation, good sized (6m long) fitted Kitchen Diner having a range of wall and base units, worktops, sink, intergrated oven, hob, extractor, plumb for washer, Large Porch to the rear being double glazed and having an entrance door. Bedroom with built in wardrobes and window to the front, Second Reception Room/Bedroom with patio doors to the rear and having an archway through to the kitchen (a new buyer could blocked this off) Bathroom comprising of a bath, shower cubicle, w.c., wash basin and windows to the side. Gas Central Hrating & Majority Double Glazing. Outside - Front garden, driveway leading to a Garage. Good sized rear garden well worthy of a viewing. EPC Rating D