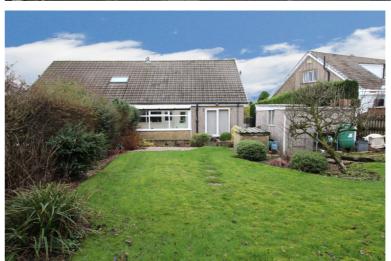

## **FULL DESCRIPTION**

Offered for sale with no chain is this semi-detached bungalow situated in a popular location on the edge of the village of Denholme. The well proportioned accommodation briefly comprises of an Entrance Hall with storage, Living Room with windows to the front elevation, good sized (6m long) fitted Kitchen Diner having a range of wall and base units, worktops, sink, intergrated oven, hob, extractor, plumb for washer, Large Porch to the rear being double glazed and having an entrance door. Bedroom with built in wardrobes and window to the front, Second Reception Room/Bedroom with patio doors to the rear and having an archway through to the kitchen (a new buyer could blocked this off) Bathroom comprising of a bath, shower cubicle, w.c., wash basin and windows to the side. Gas Central Hrating & Majority Double Glazing. Outside - Front garden, driveway leading to a Garage. Good sized rear garden well worthy of a viewing. EPC Rating D