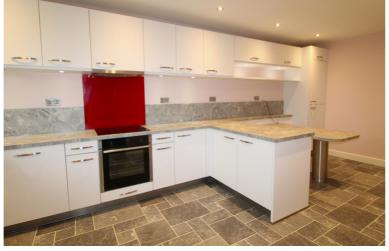

## **FULL DESCRIPTION**

Offered for sale with no chain is this semi-detached bungalow situated in a popular location on the edge of the village of Denholme. The well proportioned accommodation briefly comprises of an Entrance Hall with storage, Living Room with windows to the front elevation, good sized (6m long) fitted Kitchen Diner having a range of wall and base units, worktops, sink, intergrated oven, hob, extractor, plumb for washer, Large Porch to the rear being double glazed and having an entrance door. Bedroom with built in wardrobes and window to the front, Second Reception Room/Bedroom with patio doors to the rear and having an archway through to the kitchen (a new buyer could blocked this off) Bathroom comprising of a bath, shower cubicle, w.c., wash basin and windows to the side. Gas Central Hrating & Majority Double Glazing. Outside - Front garden, driveway leading to a Garage. Good sized rear garden well worthy of a viewing. EPC Rating D