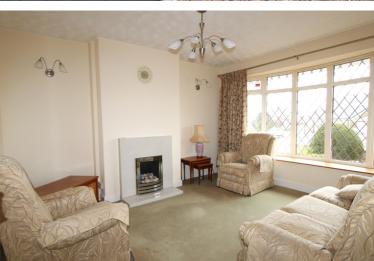

## **FULL DESCRIPTION**

Offered for sale with no chain is this semi-detached bungalow situated in a popular location on the edge of the village of Denholme. The well proportioned accommodation briefly comprises of an Entrance Hall with storage, Living Room with windows to the front elevation, good sized (6m long) fitted Kitchen Diner having a range of wall and base units, worktops, sink, intergrated oven, hob, extractor, plumb for washer, Large Porch to the rear being double glazed and having an entrance door. Bedroom with built in wardrobes and window to the front, Second Reception Room/Bedroom with patio doors to the rear and having an archway through to the kitchen (a new buyer could blocked this off) Bathroom comprising of a bath, shower cubicle, w.c., wash basin and windows to the side. Gas Central Hrating & Majority Double Glazing. Outside - Front garden, driveway leading to a Garage. Good sized rear garden well worthy of a viewing. EPC Rating D