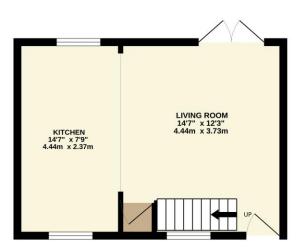

GROUND FLOOR 291 sq.ft. (27.1 sq.m.) approx. 1ST FLOOR 291 sq.ft. (27.1 sq.m.) approx.

TOTAL FLOOR AREA: 583 sq.ft. (54.2 sq.m.) approx. Whilst every attempt has been made to ensure the accuracy of the floorplan contained here, measurements of doors, windows, rooms and any other items are approximate and no responsibility is taken for any error, omission or mis-statement. This plan is for illustrative purposes only and should be used as such by any prospective purchaser. The services, systems and appliances shown have not been tested and no guarantee as to ther operability or efficiency can be given. Made with Metropic 22022