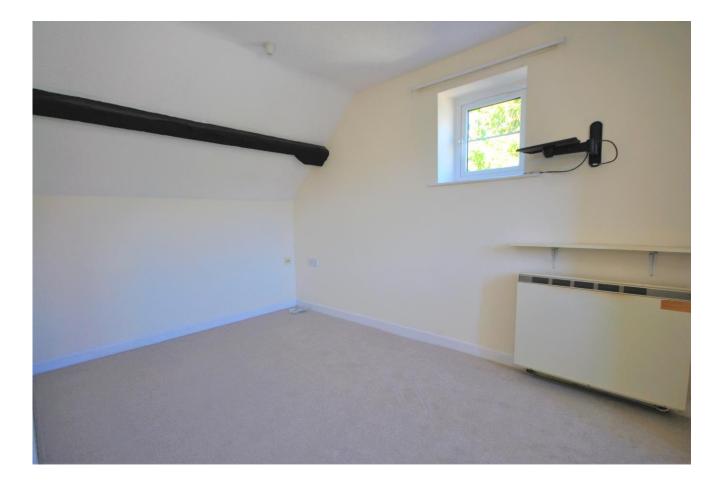

### DESCRIPTION

Symons Way is a small complex of sheltered housing, being most skilfully designed with natural stone and tiling and located in a very central position within a few yards of Sainsburys supermarket and the doctor's surgery. These homes are restricted to residents over 55 years of age. Entering the property, you are immediately welcomed into the open plan living space. This room has dual aspect windows making it bright and airy. The living area allows access into the level garden through French doors. The kitchen/dining room is fitted with wall and base units and sink with drainer. There is also space for a dining room table. Upstairs, there are two bedrooms. One of the bedrooms benefits from built in storage space. They both share the family bathroom. The bathroom is fitted with a panelled bath with two overhead showers, pedestal basin and lowlevel W/C. The whole property has recently been redecorated and re-carpeted throughout, making it ready for the next owners to move in and unpack!