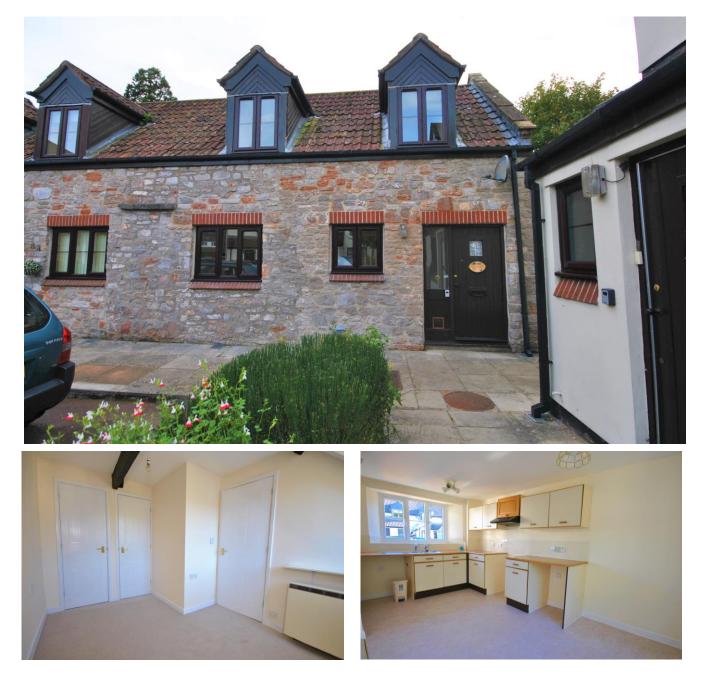

### DESCRIPTION

Symons Way is a small complex of sheltered housing, being most skilfully designed with natural stone and tiling and located in a very central position within a few yards of Sainsburys supermarket and the doctor's surgery. These homes are restricted to residents over 55 years of age. Entering the property, you are immediately welcomed into the open plan living space. This room has dual aspect windows making it bright and airy. The living area allows access into the level garden through French doors. The kitchen/dining room is fitted with wall and base units and sink with drainer. There is also space for a dining room table. Upstairs, there are two bedrooms. One of the bedrooms benefits from built in storage space. They both share the family bathroom. The bathroom is fitted with a panelled bath with two overhead showers, pedestal basin and lowlevel W/C. The whole property has recently been redecorated and re-carpeted throughout, making it ready for the next owners to move in and unpack!