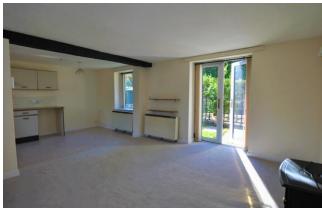

### DESCRIPTION

Symons Way is a small complex of sheltered housing, being most skilfully designed with natural stone and tiling and located in a very central position within a few yards of Sainsburys supermarket and the doctor's surgery. These homes are restricted to residents over 55 years of age. Entering the property, you are immediately welcomed into the open plan living space. This room has dual aspect windows making it bright and airy. The living area allows access into the level garden through French doors. The kitchen/dining room is fitted with wall and base units and sink with drainer. There is also space for a dining room table. Upstairs, there are two bedrooms. One of the bedrooms benefits from built in storage space. They both share the family bathroom. The bathroom is fitted with a panelled bath with two overhead showers, pedestal basin and lowlevel W/C. The whole property has recently been redecorated and re-carpeted throughout, making it ready for the next owners to move in and unpack!