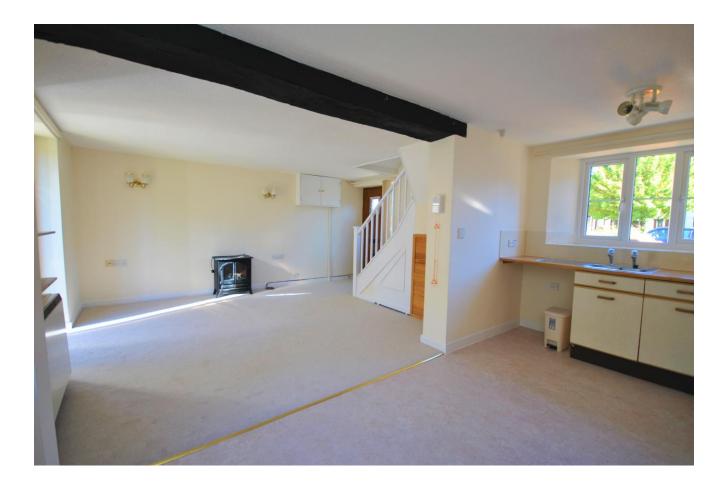

### DESCRIPTION

Symons Way is a small complex of sheltered housing, being most skilfully designed with natural stone and tiling and located in a very central position within a few yards of Sainsburys supermarket and the doctor's surgery. These homes are restricted to residents over 55 years of age. Entering the property, you are immediately welcomed into the open plan living space. This room has dual aspect windows making it bright and airy. The living area allows access into the level garden through French doors. The kitchen/dining room is fitted with wall and base units and sink with drainer. There is also space for a dining room table. Upstairs, there are two bedrooms. One of the bedrooms benefits from built in storage space. They both share the family bathroom. The bathroom is fitted with a panelled bath with two overhead showers, pedestal basin and lowlevel W/C. The whole property has recently been redecorated and re-carpeted throughout, making it ready for the next owners to move in and unpack!