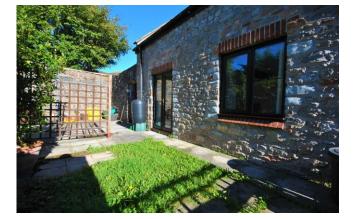

#### OUTSIDE

The rear garden is a level plot and a manageable size. It accessed from the French doors in the living room and is mainly laid to lawn with a small area laid with patio slabs. There is fencing surrounding with an opening which leads to the communal washing lines. Parking is available in the communal parking spaces and there are communal gardens where the sunshine can be enjoyed