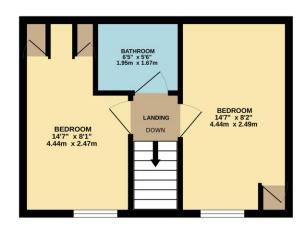

GROUND FLOOR 291 sq.ft. (27.1 sq.m.) approx. 1ST FLOOR 291 sq.ft. (27.1 sq.m.) approx.

TOTAL FLOOR AREA: 583 sq.ft. (54.2 sq.m.) approx. Whilst every attempt has been made to ensure the accuracy of the floorplan contained here, measurements of doors, windows, rooms and any other items are approximate and no responsibility is taken for any error, omission or mis-statement. This plan is for illustrative purposes only and should be used as such by any prospective purchaser. The services, systems and appliances shown have not been tested and no guarantee as to ther operability or efficiency can be given. Made with Metropic 22022