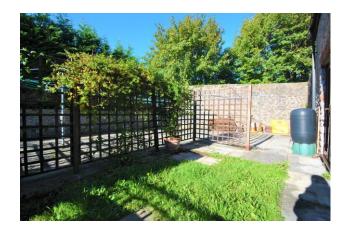

#### OUTSIDE

The rear garden is a level plot and a manageable size. It accessed from the French doors in the living room and is mainly laid to lawn with a small area laid with patio slabs. There is fencing surrounding with an opening which leads to the communal washing lines. Parking is available in the communal parking spaces and there are communal gardens where the sunshine can be enjoyed