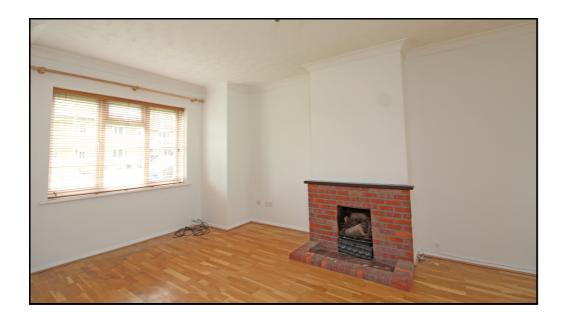

## Lounge:

Approx. 15' 5" x 10' 5" (4.70m x 3.17m) Double glazed window to front aspect. Radiator. Laminate flooring.