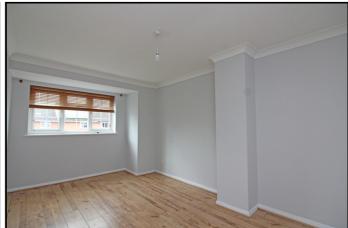

#### **Bedroom One:**

Approx. 18' 0" x 10' 0" (5.49m x 3.05m) Double glazed window to front aspect. Radiator. Laminate flooring.

#### **Bedroom Two:**

Approx. 11' 0" x 11' 5" (3.35m x 3.48m) Double glazed window to rear aspect. Radiator. Laminate flooring.

## **Bedroom Three:**

Approx. 8' 0" x 7' 5" (2.44m x 2.26m) Double glazed window to front aspect. Radiator. Laminate flooring.