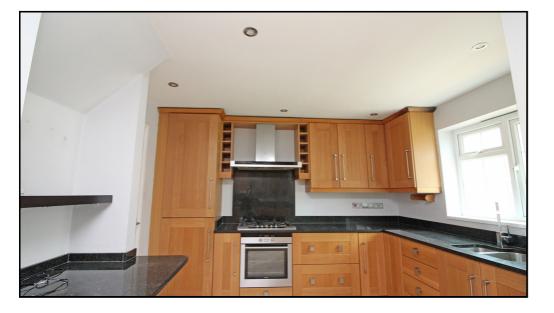

#### Kitchen:

Approx. 17' 5" x 11' 0" (5.31m x 3.35m) Range of fitted wall and base units with granite work surfaces. Oven and extractor fan. Two stainless steel sinks and drainers. Integrated fridge/freezer and dishwasher. Two double glazed windows overlooking garden and door. Tiled flooring.