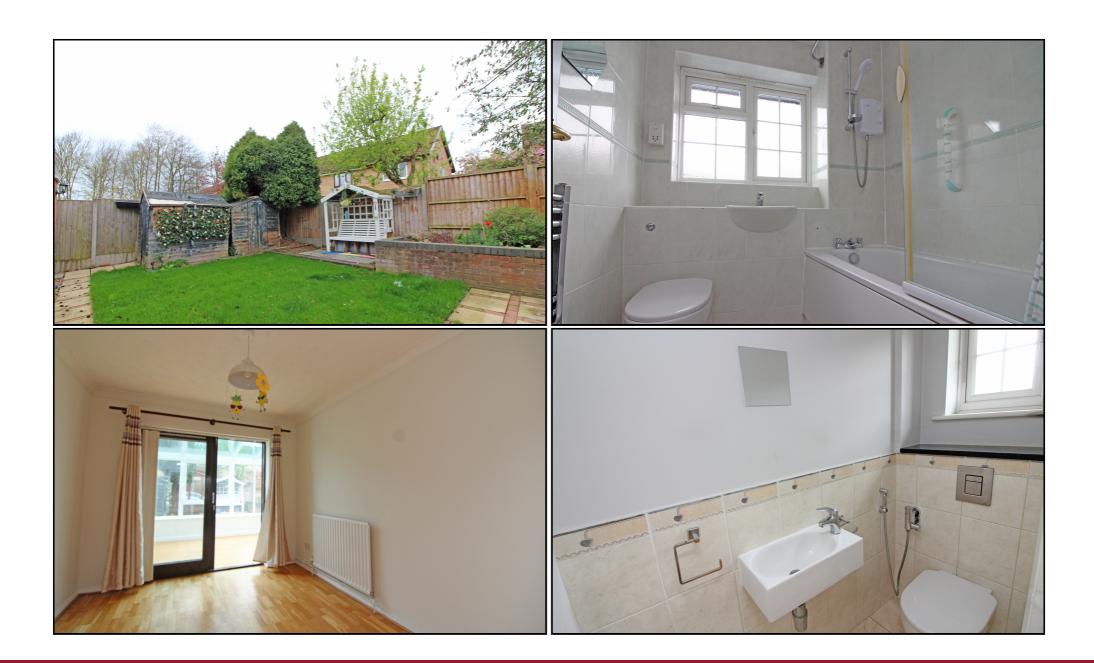

## Rear Garden:

Mainly laid to lawn with flower bed borders and paved patio area.

#### **Shower Room:**

Fully tiled walls and floor. Power shower.

## Bathroom:

Fully tiled walls with suite comprising low level WC, hand wash basin, panelled bath and power shower. Double glazed window to rear aspect.