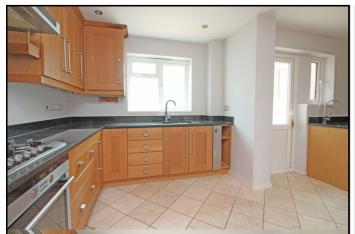

#### Kitchen:

Approx. 17' 5" x 11' 0" (5.31m x 3.35m) Range of fitted wall and base units with granite work surfaces. Oven and extractor fan. Two stainless steel sinks and drainers. Integrated fridge/freezer and dishwasher. Two double glazed windows overlooking garden and door. Tiled flooring.