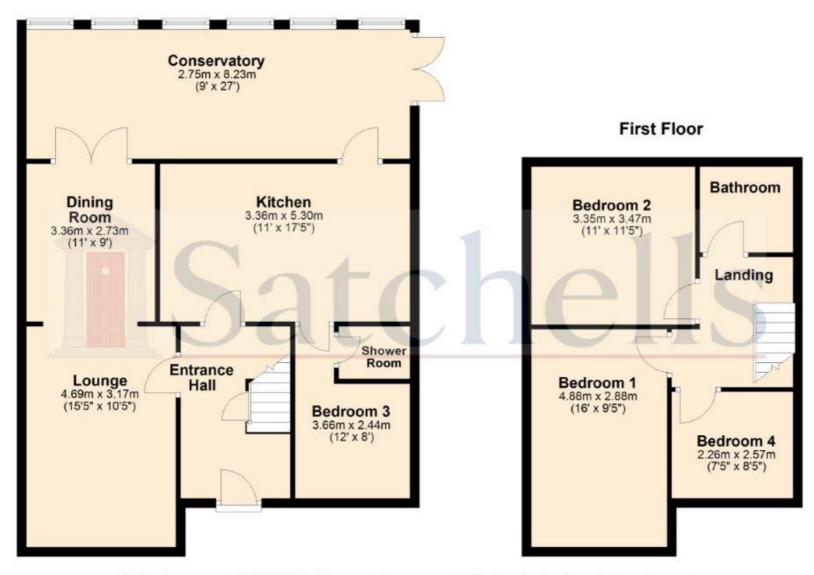

#### **Ground Floor:**

#### First Floor:

#### **Ground Floor**

For illustrative purposes only - NOTTO SCALE - Measurements shown are approximate. The size and position of doors, windows, appliances and other features are approximate.

Plan produced using PlanUp.