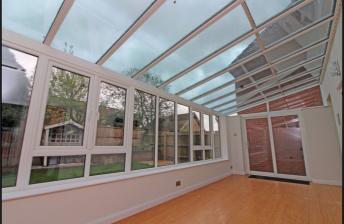

#### Garden Room:

Approx. 22' 0" x 9' 0" (6.71m x 2.74m) Double glazed windows to rear and side aspects. Double glazed door to garden. Double glazed ceiling. Hard wood flooring. Radiator.