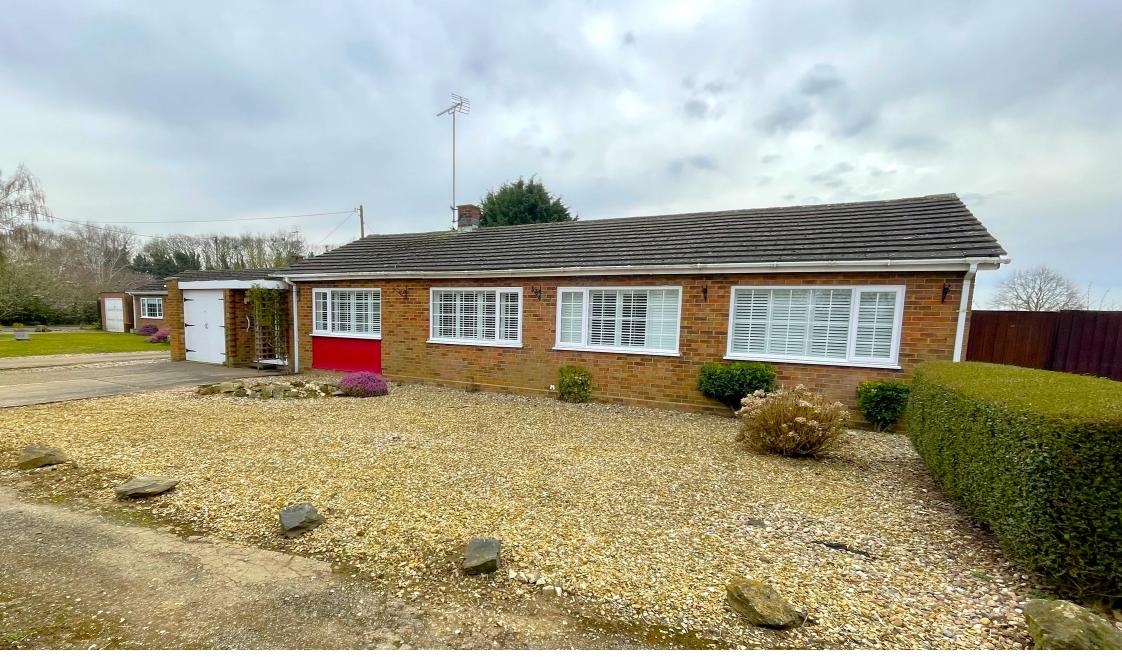

## MILTON EDGE TOWCESTER ROAD

MILTON MALSOR | NORTHAMPTON £500,000 FREEHOLD

## Milton Edge | Towcester Road | Milton Malsor | Northampton | NN4 9RN

Milton Edge is one of two bungalows built on the grounds of Milton Malsor Crematorium and enjoys a private position on a private road with ample parking and views over fields to the front of the property. Offered to the market for the first time in over 20 years is this delightful 3/4 bedroom bungalow with lounge, dining area and kitchen, integral garage, three bedrooms and family bathroom and one further room that can be used for a bedroom or a study.

3/4 bedroom bungalow | Private position with ample parking | Integral garage |
Generous rear garden with large patio area | First time to market | Council tax band B

Wootton Hope Drive, Northampton, NN4 6DY MERRYS.CO.UK