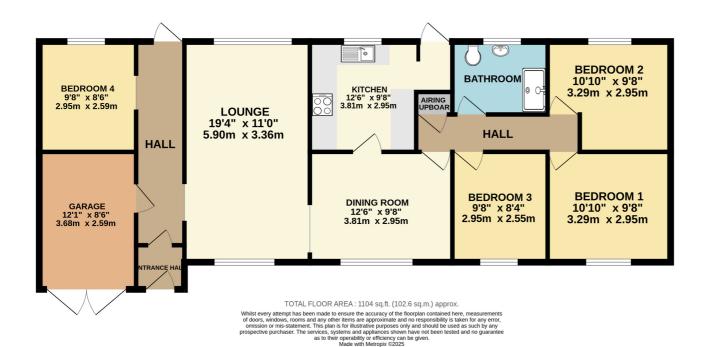

## GROUND FLOOR 1104 sq.ft. (102.6 sq.m.) approx.

Note: Merrys for themselves and for the vendors of this property, whose agents they are, give notice that:

- 1. The particulars are intended to give a fair and substantially correct overall description for the guidance of intending purchasers and do not constitute, nor constitute part of an offer or contract. No responsibility is assumed for the accuracy of individual items.
- 2.All descriptions, dimensions, area, reference to condition and necessary permission for use and occupation and their details are given in good faith and are believed to be correct, but any intending purchasers should not rely on them as statements or representations of fact, but must satisfy themselves by inspection, or otherwise as to the correctness of each of them.
- 3. No person in the employment of Merrys has any authority to make or give and representations or warranty whatever in relation to this property or these particulars or enter into any contract relating to this property on behalf of the vendor.
- 4. No responsibility can be accepted for any expenses incurred by intending purchasers or in inspecting properties which have been sold, let or withdrawn.