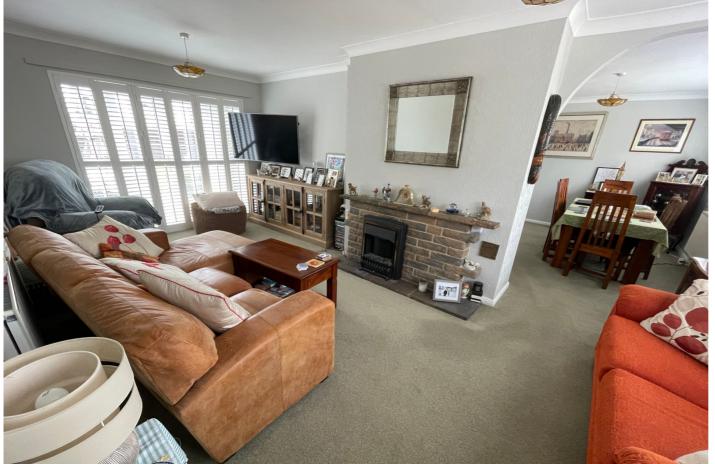

## Milton Edge | Towcester Road | Milton Malsor | Northampton | NN4 9RN

Milton Edge is one of two bungalows built on the grounds of Milton Malsor Crematorium and enjoys a private position on a private road with ample parking and views over fields to the front of the property. Offered to the market for the first time in over 20 years is this delightful 3/4 bedroom bungalow with lounge, dining area and kitchen, integral garage, three bedrooms and family bathroom and one further room that can be used for a bedroom or a study.