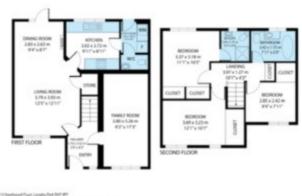

## FLOORPLAN

C Replaced Court, Langley Rad, SNP 4PY 600, 6990, 5000 600, 500 (pr. 1, or 5)74