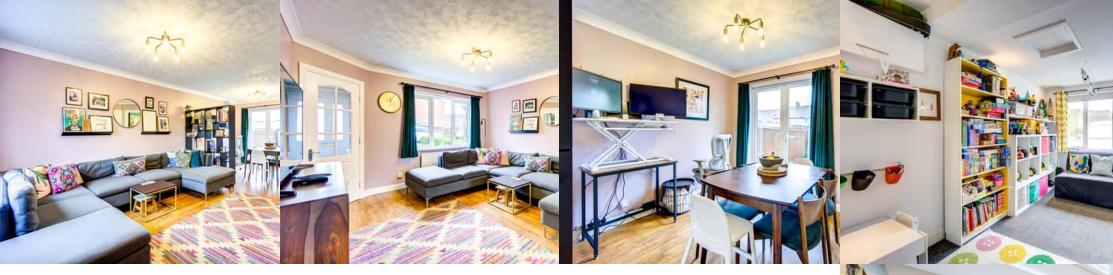

The lounge and rear dining area are naturally divided at present by free-standing book shelving. Wood flooring throughout the ground floor offers a contemporary and stylish feel. The rear dining area benefits from a patio doors overlooking the garden. There is access to the kitchen from here, which has an extensive range of modern wall and base units with contrasting work surfaces. Integrated appliances include; Oven, Hob and Dishwasher.