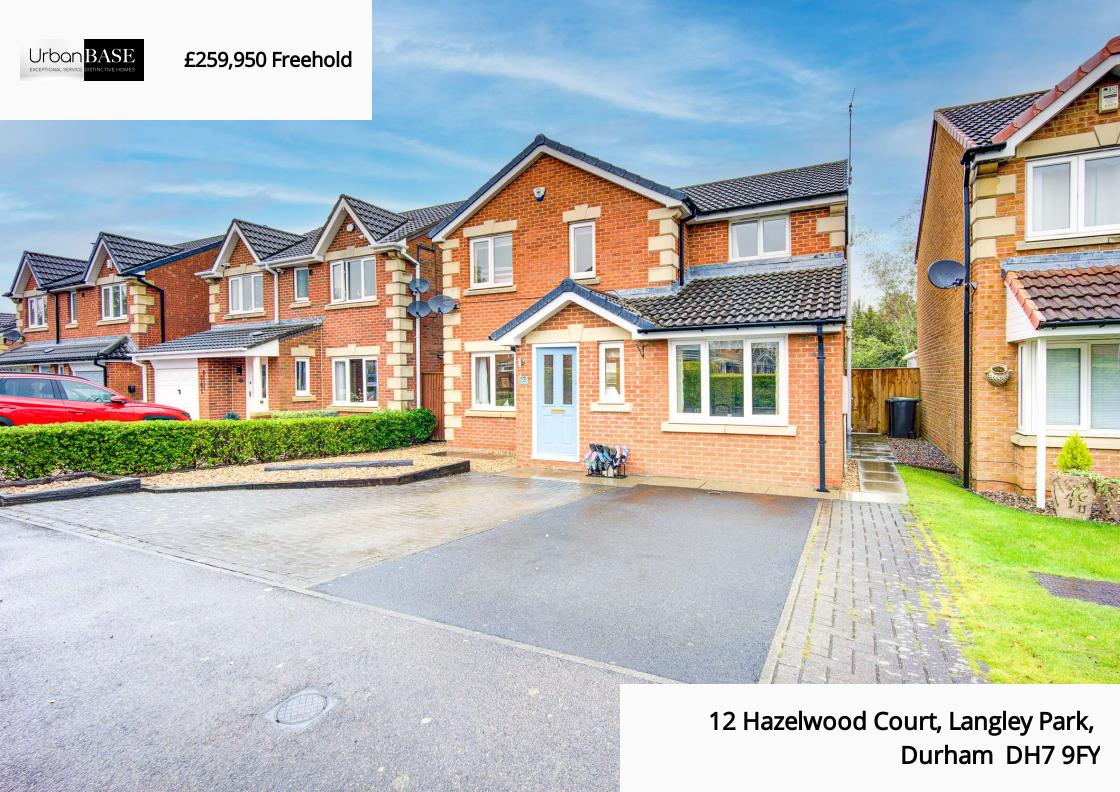

## PROPERTY DESCRIPTION

This spacious family home comprises; entrance hallway with stairs to first floor and doors leading into the lounge and Dining area. The lounge benefits from a large window to the front, allowing an abundance of natural light to flow in.

The lounge and rear dining area are naturally divided at present by free-standing book shelving. Wood flooring throughout the ground floor offers a contemporary and stylish feel. The rear dining area benefits from a patio doors overlooking the garden. There is access to the kitchen from here, which has an extensive range of modern wall and base units with contrasting work surfaces. Integrated appliances include; Oven, Hob and Dishwasher.