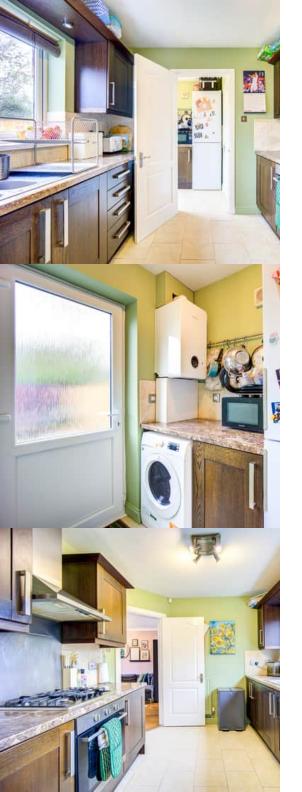

The lounge and rear dining area are naturally divided at present by free-standing book shelving. Wood flooring throughout the ground floor offers a contemporary and stylish feel. The rear dining area benefits from a patio doors overlooking the garden. There is access to the kitchen from here, which has an extensive range of modern wall and base units with contrasting work surfaces. Integrated appliances include; Oven, Hob and Dishwasher.