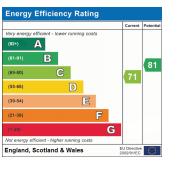

Externally the property has a good sized garden block paved Driveway, along with an equally delightful rear garden with mature shrubs, lawn and patio area.

Council Tax Band - D

Freehold

EPC-Grade C

Council Tax Cost 2023/2024: Cira £2,431 PA