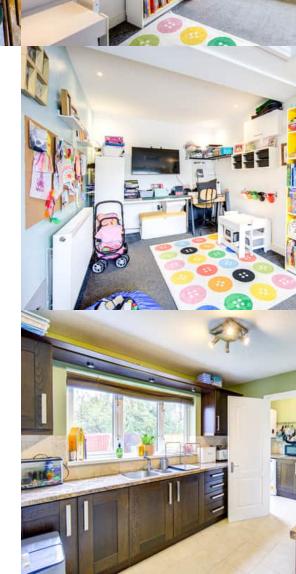

The lounge and rear dining area are naturally divided at present by free-standing book shelving. Wood flooring throughout the ground floor offers a contemporary and stylish feel. The rear dining area benefits from a patio doors overlooking the garden. There is access to the kitchen from here, which has an extensive range of modern wall and base units with contrasting work surfaces. Integrated appliances include; Oven, Hob and Dishwasher.