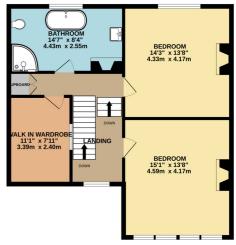

3 Buckhurst Road, Bexhill-on-Sea, East Sussex, TN40 1QF Substantial Period Family Home In Excellent Condition £695,000

Property Cafe are delighted to present to the market this substantial five bedroom semi detached house for sale situated within Bexhill's town centre. Accommodation and benefits include: A grand entrance hall giving access to the majority of the ground floor rooms and staircase; Spacious south facing lounge with bay window & feature fireplace; Separate dining room vast in size also giving access to the conservatory; Modern fitted kitchen with an array of cupboards & worktop space; Separate utility room and ground floor WC. The 1st floor comprises of; Three well proportioned double bedrooms; Family sized shower room, including 'his & hers' wash basins and a separate WC. The top floor of the house consists of a further two large double bedrooms; walk-in wardrobe/ study/ store room and Family bathroom boasting bath, separate shower cubicle, wash basin & WC. Externally this property offers a very private & well maintained rear garden, off-road parking for several vehicles and an EV car charging point. This fantastic family home is bursting with character and period features in addition to being sold in excellent decorative order, other points to note are: Well sized cellar offering ample storage space and gas central heating throughout. We recommend you view at your earliest convenience.

BASEMENT 108 sq.ft. (10.0 sq.m.) approx.

GROUND FLOOR 986 sq.ft. (91.6 sq.m.) approx

1ST FLOOR 777 sq.ft. (72.2 sq.m.) approx

2ND FLOOR 708 sq.ft. (65.8 sq.m.) approx.

as to their operability or efficiency can be given. Made with Metropix ©2024

- Family Bathrooms on 1st & 2nd Floors
  - Private Rear Garden
- Off-Road Parking For Several Vehicles
  - EV Car Charging Point
  - Sought After Town Centre Location
  - Viewing Highly Recommended

•

01424 224488