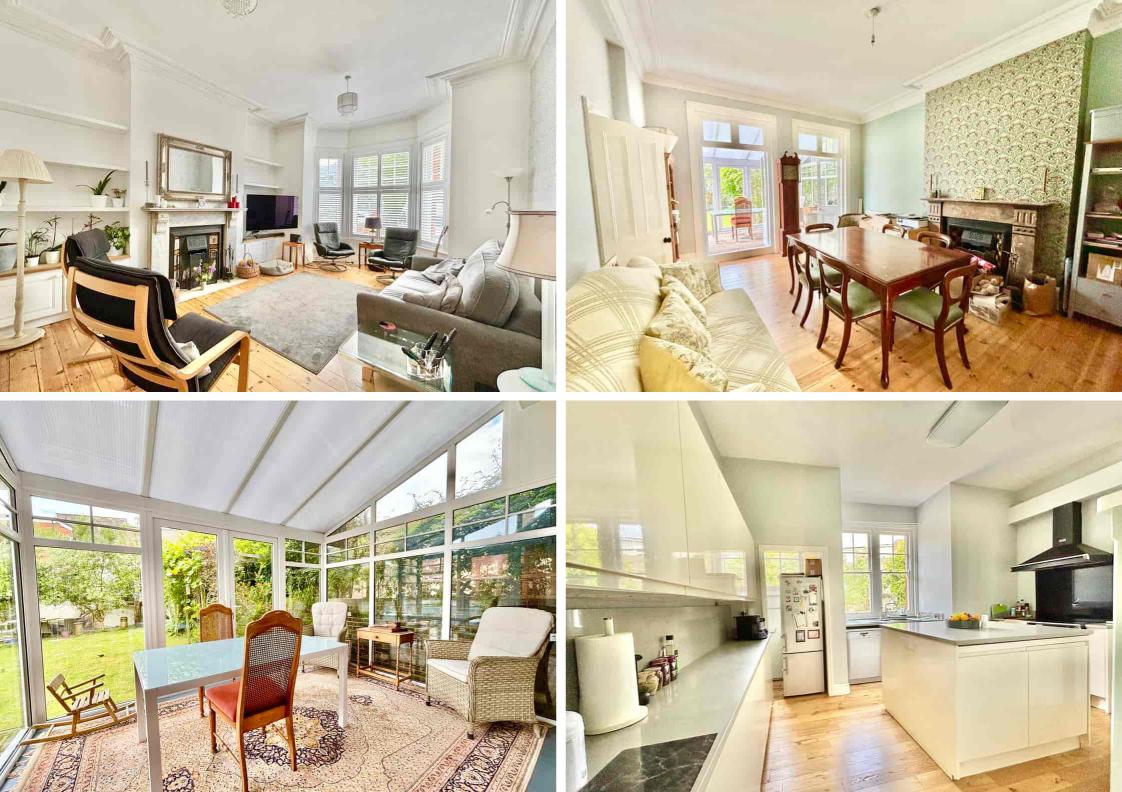

3 Buckhurst Road, Bexhill-on-Sea, East Sussex, TN40 1QF Substantial Period Family Home In Excellent Condition £695,000

Property Cafe are delighted to present to the market this substantial five bedroom semi detached house for sale situated within Bexhill's town centre. Accommodation and benefits include: A grand entrance hall giving access to the majority of the ground floor rooms and staircase; Spacious south facing lounge with bay window & feature fireplace; Separate dining room vast in size also giving access to the conservatory; Modern fitted kitchen with an array of cupboards & worktop space; Separate utility room and ground floor WC. The 1st floor comprises of; Three well proportioned double bedrooms; Family sized shower room, including 'his & hers' wash basins and a separate WC. The top floor of the house consists of a further two large double bedrooms; walk-in wardrobe/ study/ store room and Family bathroom boasting bath, separate shower cubicle, wash basin & WC. Externally this property offers a very private & well maintained rear garden, off-road parking for several vehicles and an EV car charging point. This fantastic family home is bursting with character and period features in addition to being sold in excellent decorative order, other points to note are: Well sized cellar offering ample storage space and gas central heating throughout. We recommend you view at your earliest convenience.

- Substantial Character Family Home For Sale
- Stunning Lounge With Bay Window & Feature Fire Place
  - Separate Dining Room & Conservatory
    - Modern Fitted Kitchen
    - Separate Utility Room
    - Five Well Proportioned Bedrooms