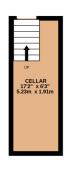

BASEMENT 108 sq.ft. (10.0 sq.m.) approx.

GROUND FLOOR 986 sq.ft. (91.6 sq.m.) approx

1ST FLOOR 777 sq.ft. (72.2 sq.m.) approx

2ND FLOOR 708 sq.ft. (65.8 sq.m.) approx.

as to their operability or efficiency can be given. Made with Metropix ©2024