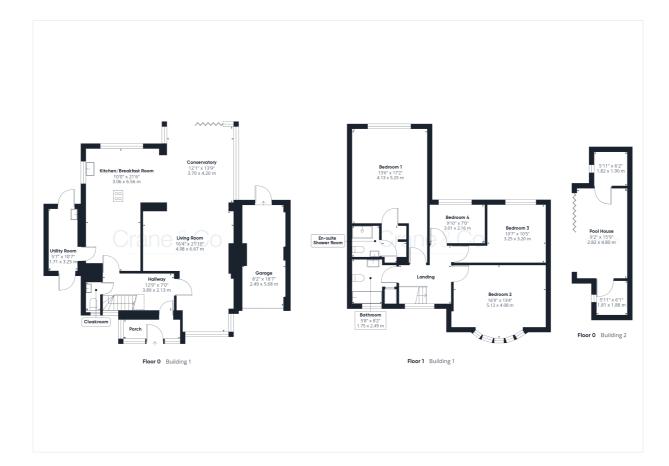

### Room Sizes

Entrance Porch Entrance Hall Kitchen/Breakfast Room - 21'6 x 10' Conservatory - 13'9 x 12'1 Living Room - 21'10 x 16'4 Utility Room - 10'7 x 5'7 Cloakroom First Floor Bedroom 1 - 17'2 x 13'6 En-suite Bedroom 2 - 16'9 x 13'4 Bedroom 3 - 10'7 x 10'7 Bedroom 4 - 9'10 x 7' Bathroom -  $8'2 \times 5'8$ Outside Pool House - 15'9 x 9'2 Garage - 18'7 x 8'2 Driveway