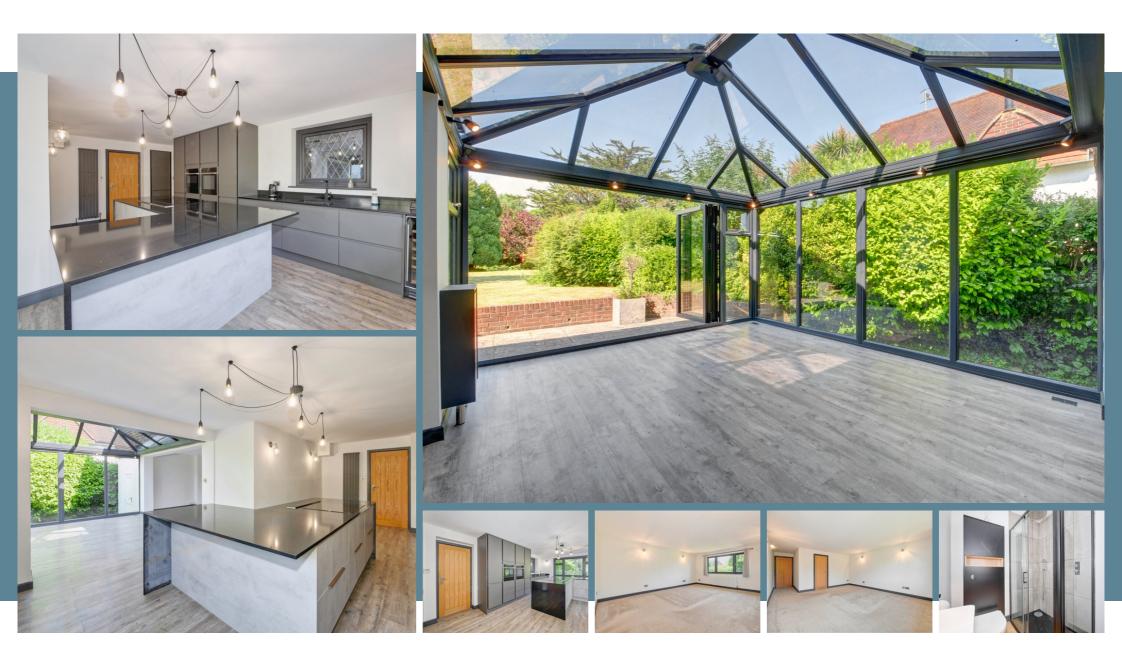

#### PRICE GUIDE £850,000 - £900,000

WATCH THE FILM AND 3D TOUR and view EXPERT PHOTOGRAPHY at craneandco.co.uk (ALL PROVIDED FREE FOR ALL OUR SELLERS)

A truly elite house, extended and renovated to an exceptionally high standard. This 4 bedroom detached house could be the 'forever home' you've been looking for. Move in, unpack and enjoy your surroundings straight away. You don't even need to lift a paintbrush. A wonderful social reception space has been created with a large orangery, linking the living room and well-appointed luxury fitted kitchen, perfect for busy family life. The separate utility room is also a useful space to be able to close the door on. Upstairs, is equally as impressive! The master bedroom is vast and has a dressing room and en-suite shower room. The 3 remaining bedrooms are served by a beautiful family bathroom, as well as the ground floor W/C. As you meander up the garden you can fully appreciate the seclusion and tranquility on offer. At the end of the garden is a real treat. The heated swimming pool with pool house (which could easily double up as a home office) means that there's no end to the good times that can be had. With a garage and ample off-road parking, this perfect home really does have it all.