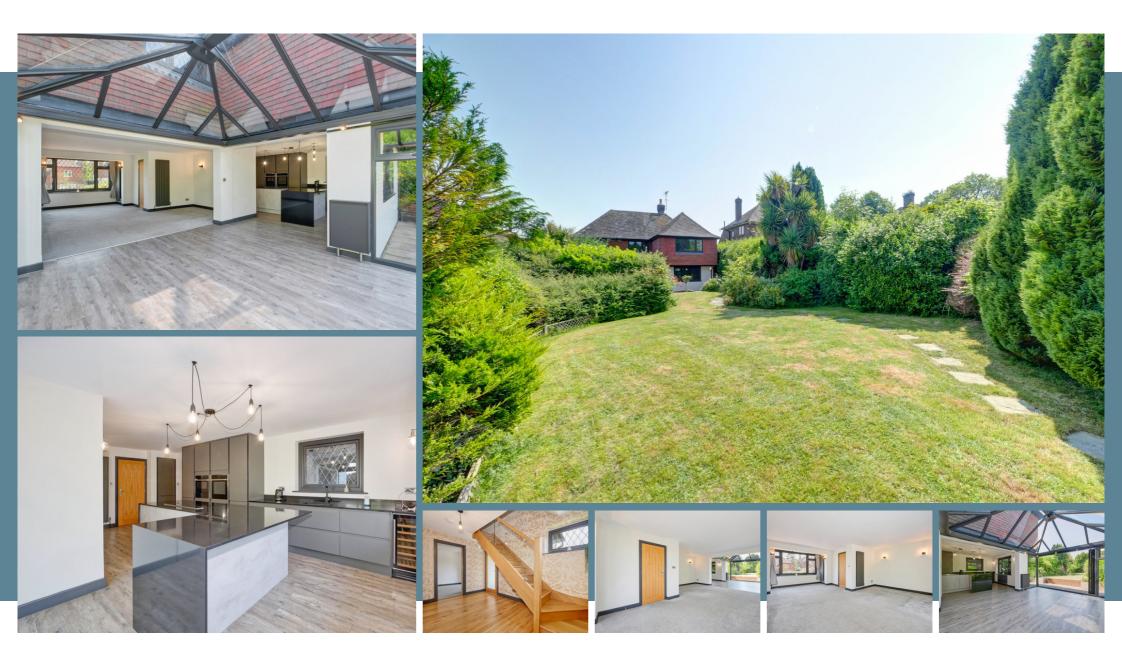

#### PRICE GUIDE £850,000 - £900,000

WATCH THE FILM AND 3D TOUR and view EXPERT PHOTOGRAPHY at craneandco.co.uk (ALL PROVIDED FREE FOR ALL OUR SELLERS)

A truly elite house, extended and renovated to an exceptionally high standard. This 4 bedroom detached house could be the 'forever home' you've been looking for. Move in, unpack and enjoy your surroundings straight away. You don't even need to lift a paintbrush. A wonderful social reception space has been created with a large orangery, linking the living room and well-appointed luxury fitted kitchen, perfect for busy family life. The separate utility room is also a useful space to be able to close the door on. Upstairs, is equally as impressive! The master bedroom is vast and has a dressing room and en-suite shower room. The 3 remaining bedrooms are served by a beautiful family bathroom, as well as the ground floor W/C. As you meander up the garden you can fully appreciate the seclusion and tranquility on offer. At the end of the garden is a real treat. The heated swimming pool with pool house (which could easily double up as a home office) means that there's no end to the good times that can be had. With a garage and ample off-road parking, this perfect home really does have it all.

#### Main Features

- Executive Detached House
- Wonderful Peaceful Location
- 4 Bedrooms
- Impressive Open Plan Living/Dining Room and Kitchen
- Mature Garden
- Swimming Pool With Pool House

Crane & Co

Garage and Ample Off Road Parking