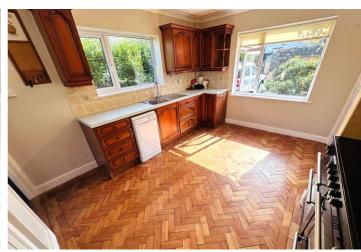

LOCAL MARKET TRP 144



## Rozel

La Grande Rue | St Saviours |

This two bedroom bungalow sits on a good sized plot in a quiet and tranquil area of St Saviour with Perelle Bay a short walk away. Accommodation comprises lounge, kitchen, two bedrooms, study/bedroom three and a shower room. The property benefits from front and rear gardens, ample parking and a detached garage/workshop. Regret no smokers. Available immediately. Pets at the Landlord's discretion.

£ 2,200 pcm

3 BEDROOMS

1 BATHROOM

1 RECEPTION



# PHOTOS

















# PHOTOS

















## **PHOTOS**













## **SPECIFICATIONS**





#### **Entrance Hall**

7.25m x 1.06m (23' 9" x 3' 6")

#### **Boot Room**

2.09m x 2.01m (6' 10" x 6' 7")

### **Shower Room**

2.81m x 1.61m (9' 3" x 5' 3")

#### **Utility Cupboard**

1.73m x 0.92m (5' 8" x 3' 0")

### Lounge/Diner

6.05m x 3.21m (19' 10" x 10' 6")

### Kitchen

4.03m x 3.13m (13' 3" x 10' 3")

## **Rear Porch**

1.79m x 0.93m (5' 10" x 3' 1")

## Bedroom 1

3.71m x 3.10m (12' 2" x 10' 2")

#### **Bedroom 2**

3.62m x 2.77m (11' 11" x 9' 1")

### Study/ Bedroom 3

2.70m x 2.61m (8' 10" x 8' 7")

#### Garden

There is a low maintenance garden to the rear and front of the property.

### **Parking**

In addition to the garage, there is parking for a number of vehicles.

## **PRICE INCLUDE