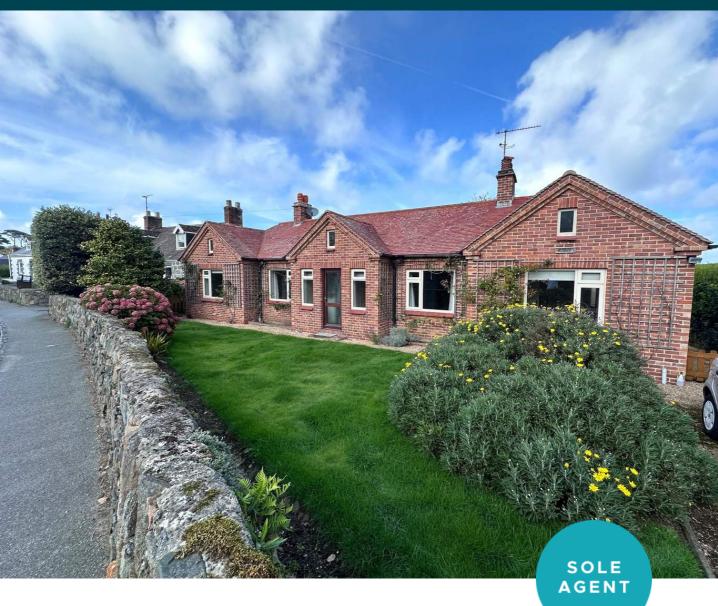

## Rozel

La Grande Rue | St Saviours |

This two bedroom bungalow sits on a good sized plot in a quiet and tranquil area of St Saviour with Perelle Bay a short walk away. Accommodation comprises lounge, kitchen, two bedrooms, study/bedroom three and a shower room. The property benefits from front and rear gardens, ample parking and a detached garage/workshop. Regret no smokers. Available immediately. Pets at the Landlord's discretion.

£ 2,200 pcm

3 BEDROOMS

1 BATHROOM

1 RECEPTION

#### Garden

There is a low maintenance garden to the rear and front of the property.

### **Parking**

In addition to the garage, there is parking for a number of vehicles.

#### **SPECIAL FEATURES**

- Parquet flooring
- Desirable location
- Perelle Bay nearby
- Ample parking
- New carpet in bedroom