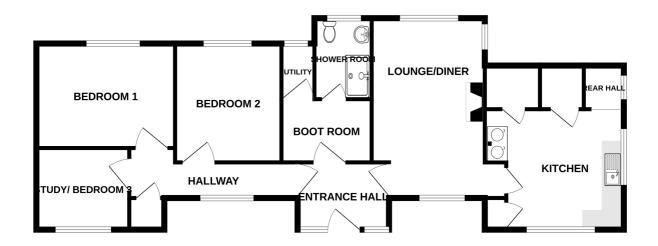

#### **Entrance Hall**

7.25m x 1.06m (23' 9" x 3' 6")

#### **Boot Room**

2.09m x 2.01m (6' 10" x 6' 7")

### **Shower Room**

2.81m x 1.61m (9' 3" x 5' 3")

#### **Utility Cupboard**

1.73m x 0.92m (5' 8" x 3' 0")

### Lounge/Diner

6.05m x 3.21m (19' 10" x 10' 6")

### Kitchen

4.03m x 3.13m (13' 3" x 10' 3")

## **Rear Porch**

1.79m x 0.93m (5' 10" x 3' 1")

## Bedroom 1

3.71m x 3.10m (12' 2" x 10' 2")

#### **Bedroom 2**

3.62m x 2.77m (11' 11" x 9' 1")

### Study/ Bedroom 3

2.70m x 2.61m (8' 10" x 8' 7")

## **GROUND FLOOR**

ROZEL

Whilst every attempt has been made to ensure the accuracy of the floorplan contained here, measurements of doros, windows, rooms and any other times are approximate and not responsibility is taken for any error, omission or mis-statement. This plan is for illustrative purposes only and should be used as such by any prospective purchaser. The services, systems and appliances shown have not been tested and no guarantee as to their operability or efficiency can be given.