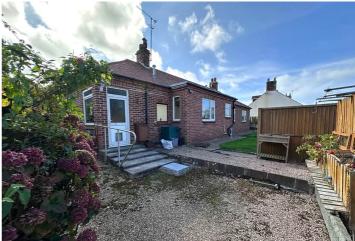

## Rozel

La Grande Rue | St Saviours |

This two bedroom bungalow sits on a good sized plot in a quiet and tranquil area of St Saviour with Perelle Bay a short walk away. Accommodation comprises lounge, kitchen, two bedrooms, study/bedroom three and a shower room. The property benefits from front and rear gardens, ample parking and a detached garage/workshop. Regret no smokers. Available immediately. Pets at the Landlord's discretion.

#### Garden

There is a low maintenance garden to the rear and front of the property.

### **Parking**

In addition to the garage, there is parking for a number of vehicles.