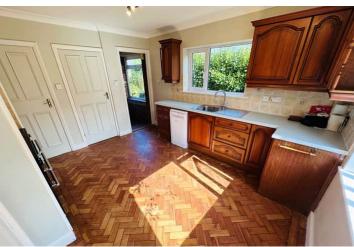

LOCAL MARKET TRP 144



## Rozel

La Grande Rue | St Saviours |

This two bedroom bungalow sits on a good sized plot in a quiet and tranquil area of St Saviour with Perelle Bay a short walk away. Accommodation comprises lounge, kitchen, two bedrooms, study/bedroom three and a shower room. The property benefits from front and rear gardens, ample parking and a detached garage/workshop. Regret no smokers. Available immediately. Pets at the Landlord's discretion.

£ 2,200 pcm

3 BEDROOMS

1 BATHROOM

1 RECEPTION



# PHOTOS

















# PHOTOS

















## **PHOTOS**













## **SPECIFICATIONS**





#### **Entrance Hall**

7.25m x 1.06m (23' 9" x 3' 6")

#### **Boot Room**

2.09m x 2.01m (6' 10" x 6' 7")

### **Shower Room**

2.81m x 1.61m (9' 3" x 5' 3")

#### **Utility Cupboard**

1.73m x 0.92m (5' 8" x 3' 0")

### Lounge/Diner

6.05m x 3.21m (19' 10" x 10' 6")

### Kitchen

4.03m x 3.13m (13' 3" x 10' 3")

## **Rear Porch**

1.79m x 0.93m (5' 10" x 3' 1")

## Bedroom 1

3.71m x 3.10m (12' 2" x 10' 2")

#### **Bedroom 2**

3.62m x 2.77m (11' 11" x 9' 1")

### Study/ Bedroom 3

2.70m x 2.61m (8' 10" x 8' 7")

#### Garden

There is a low maintenance garden to the rear and front of the property.

### **Parking**

In addition to the garage, there is parking for a number of vehicles.

## **PRICE INCLU