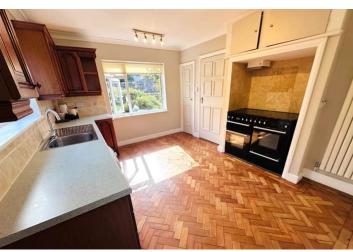

LOCAL MARKET TRP 144



## Rozel

La Grande Rue | St Saviours |

This two bedroom bungalow sits on a good sized plot in a quiet and tranquil area of St Saviour with Perelle Bay a short walk away. Accommodation comprises lounge, kitchen, two bedrooms, study/bedroom three and a shower room. The property benefits from front and rear gardens, ample parking and a detached garage/workshop. Regret no smokers. Available immediately. Pets at the Landlord's discretion.

£ 2,200 pcm

3 BEDROOMS

1 BATHROOM

1 RECEPTION



# PHOTOS

















# PHOTOS

















## **PHOTOS**













## **SPECIFICATIONS**





#### **Entrance Hall**

7.25m x 1.06m (23' 9" x 3' 6")

#### **Boot Room**

2.09m x 2.01m (6' 10" x 6' 7")

### **Shower Room**

2.81m x 1.61m (9' 3" x 5' 3")

#### **Utility Cupboard**

1.73m x 0.92m (5' 8" x 3' 0")

### Lounge/Diner

6.05m x 3.21m (19' 10" x 10' 6")

### Kitchen

4.03m x 3.13m (13' 3" x 10' 3")

## **Rear Porch**

1.79m x 0.93m (5' 10" x 3' 1")

## Bedroom 1

3.71m x 3.10m (12' 2" x 10' 2")

#### **Bedroom 2**

3.62m x 2.77m (11' 11" x 9' 1")

### Study/ Bedroom 3

2.70m x 2.61m (8' 10" x 8' 7")

#### Garden

There is a low maintenance garden to the rear and front of the property.

### **Parking**

In addition to the garage, there is parking for a number of vehicles.

## **PRICE INCLUDES*