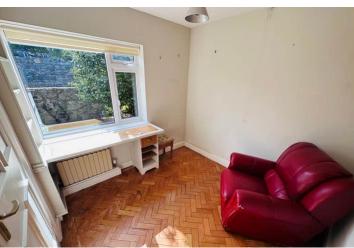

### Study/ Bedroom 3

2.70m x 2.61m (8' 10" x 8' 7")

#### **SPECIAL FEATURES**

- Parquet flooring
- Desirable location
- Perelle Bay nearby
- Ample parking
- New carpet in bedroom