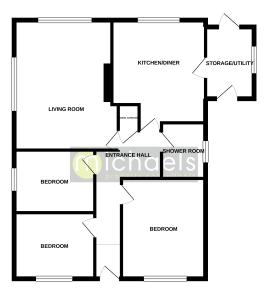

### Floorplans

TOTAL FLOOR AREA: 796 6g ft. (73.8 sg m) approx. White every attempt tas been tasks to misute the accuracy of the floagiant contained tere, measurement of doors, whidew, norms and any other misute and approximate and for regrounding it is taken to any interprospective partners. This involution, rystems and applications above have not been tasked and to generate as to there openality or efficiency can be given.