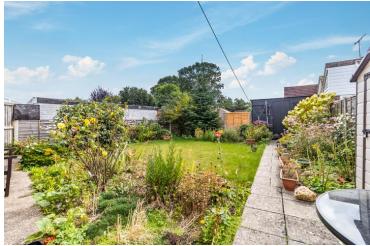

#### **Rear Garden**

A good sized rear garden enclosed by fencing with gated side access, patio area, various flower beds, plants and shrubs but mainly laid to lawn, garden shed, outside lighting.