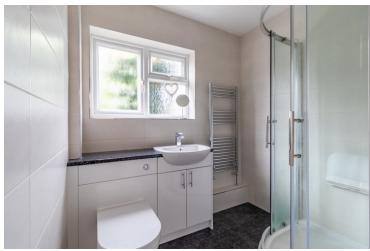

#### Shower Room

With obscure window to side, shower cubicle, vanity wash hand basin and WC, heated towel rail, tiled walls.