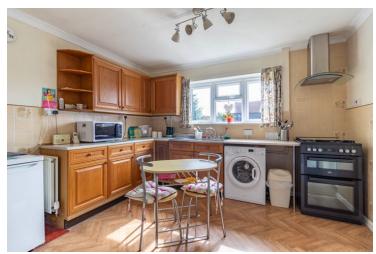

#### Kitchen/Diner

12' 6" x 11' 10" (3.81m x 3.61m) With double glazed window to rear and side, door to side porch/utility area, a range of matching eye level and base units with drawers and worktops over, tiled splashbacks, inset sink and drainer, space and plumbing for kitchen appliances, fitted dual fuel oven with extractor over.