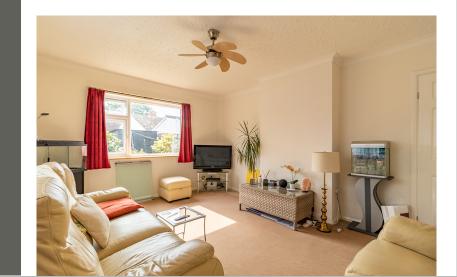

#### Lounge

15' 11" x 11' 11" (4.85m x 3.63m) With double glazed window to rear and side, radiator, TV point.