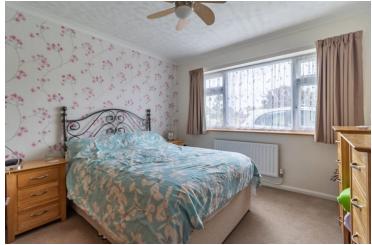

## Bedroom One

11' 5" x 10' 5" (3.48m x 3.18m) With double glazed window front, radiator.

#### **Bedroom Two**

10' x 7' 10" (3.05m x 2.39m) With double glazed window to front, radiator.

### **Bedroom Three**

10' x 7' 10" (3.05m x 2.39m) With window to side, radiator.