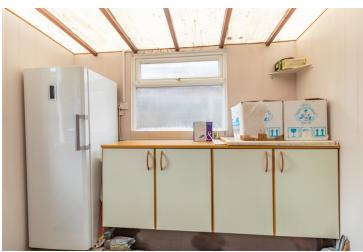

#### Side Porch/Utility Room

With double glazed window to side, door to front and rear, built in cupboards.