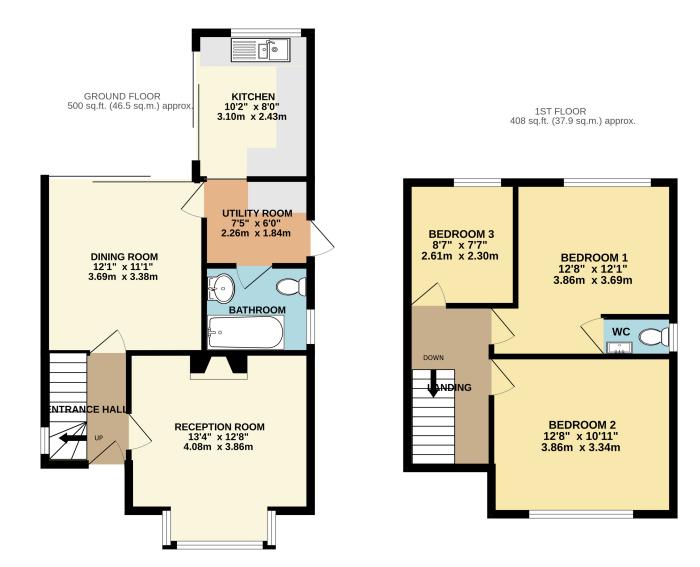

## POINTS OF INTEREST

- SUBSTANTIAL PLOT
- POTENTIAL TO EXTEND (S.T.P.P.)
- WALKING DISTANCE TO HIGH STREET

- WALKING DISTANCE TO STATION
- NO ONWARD CHAIN
- POPULAR LOCATION

TOTAL FLOOR AREA : 909 sq.ft. (84.4 sq.m.) approx.

Whilst every attempt has been made to ensure the accuracy of the floorplan contained here, measurements of dors, windows, rooms and any other items are approximate and no responsibility is taken for any error, omission or mis-statement. This plan is for illustrative purposes only and should be used as such by any prospective purchaser. The services, systems and appliances shown have not been tested and no guarantee as to their operability or efficiency can be given. Made with Metropix ©2024