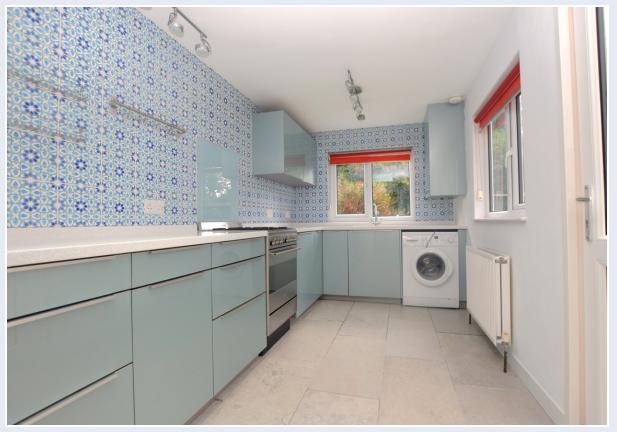

On entering the property, you are greeted by an entrance porch and a hallway, which in turn will lead you to the ground floor accommodation, commencing with a generous living room/diner. This spacious room boasts tasteful wood flooring and provides ample space for a dining table and chairs, whilst also benefiting from lots of natural light via a large double glazed window to the front and glazed French doors to the rear. Adjacent to the dining area is a separate reception room, versatile enough to be a home office/study or separate dining room if desired. Continuing through the home will lead you to a modern kitchen, comprising of a range of fitted units in a modern gloss finish with light worktops. There is ample space provided for freestanding appliances and in addition there is a large built in larder cupboard. As well as enjoying views over the rear garden, there is a patio door from the kitchen which will also provide access to and from the garden. The ground floor accommodation in this delightful home is completed by a separate w/c cloakroom.