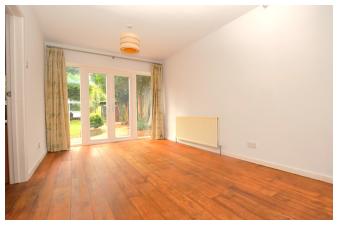

On entering the property, you are greeted by an entrance porch and a hallway, which in turn will lead you to the ground floor accommodation, commencing with a generous living room/diner. This spacious room boasts tasteful wood flooring and provides ample space for a dining table and chairs, whilst also benefiting from lots of natural light via a large double glazed window to the front and glazed French doors to the rear. Adjacent to the dining area is a separate reception room, versatile enough to be a home office/study or separate dining room if desired. Continuing through the home will lead you to a modern kitchen, comprising of a range of fitted units in a modern gloss finish with light worktops. There is ample space provided for freestanding appliances and in addition there is a large built in larder cupboard. As well as enjoying views over the rear garden, there is a patio door from the kitchen which will also provide access to and from the garden. The ground floor accommodation in this delightful home is completed by a separate w/c cloakroom.