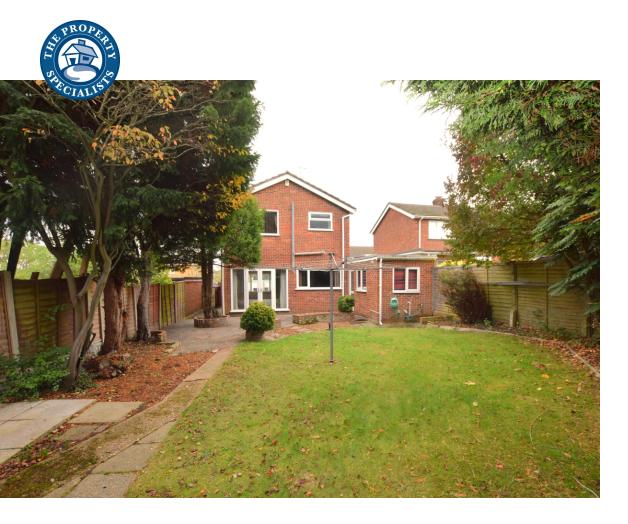

To the rear of the property the home offers a generous garden, commencing with a sunny patio area, with the remainder laid to lawn. This garden allows for ample entertainment space and also offers potential to extend the home (STPP). Side access will lead you to the front of the property where you will find a large driveway providing off street parking, as well as access to an integral garage providing storage.