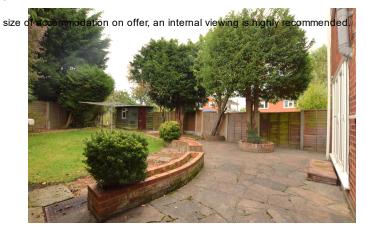

To the rear of the property the home offers a generous garden, commencing with a sunny patio area, with the remainder laid to lawn. This garden allows for ample entertainment space and also offers potential to extend the home (STPP). Side access will lead you to the front of the property where you will find a large driveway providing off street parking, as well as access to an integral garage providing storage.