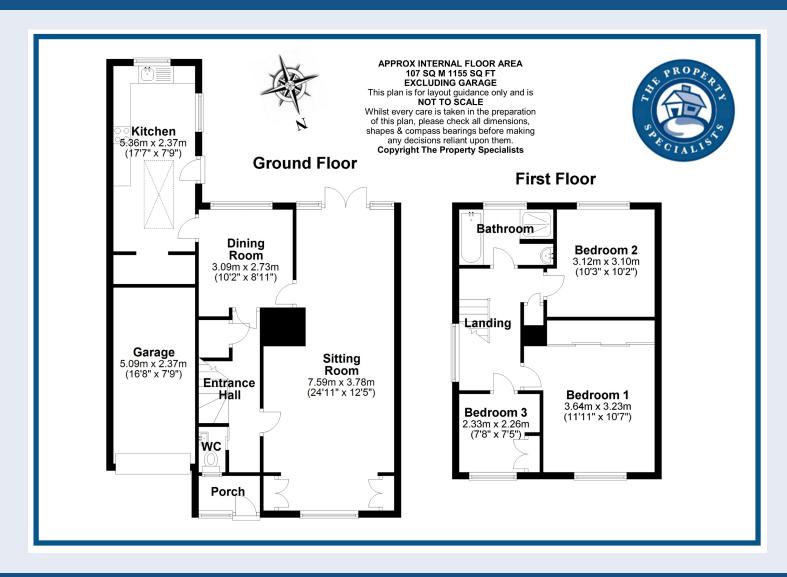

On entering the property, you are greeted by an entrance porch and a hallway, which in turn will lead you to the ground floor accommodation, commencing with a generous living room/diner. This spacious room boasts tasteful wood flooring and provides ample space for a dining table and chairs, whilst also benefiting from lots of natural light via a large double glazed window to the front and glazed French doors to the rear. Adjacent to the dining area is a separate reception room, versatile enough to be a home office/study or separate dining room if desired. Continuing through the home will lead you to a modern kitchen, comprising of a range of fitted units in a modern gloss finish with light worktops. There is ample space provided for freestanding appliances and in addition there is a large built in larder cupboard. As well as enjoying views over the rear garden, there is a patio door from the kitchen which will also provide access to and from the garden. The ground floor accommodation in this delightful home is completed by a separate w/c cloakroom.

Upstairs there are three bedrooms, with the master being of particularly good size and benefiting from a large set of built in wardrobes. The second bedroom is also a fantastic double room and boasts a large double glazed window overlooking the rear garden. The third bedroom makes for a great child's bedroom, or could also be used as a dressing room/home office. The first floor accommodation is completed by a tiled bathroom, offering a four piece suite including a separate shower.

To the rear of the property the home offers a generous garden, commencing with a sunny patio area, with the remainder laid to lawn. This garden allows for ample entertainment space and also offers potential to extend the home (STPP). Side access will lead you to the front of the property where you will find a large driveway providing off street parking, as well as access to an integral garage providing storage.