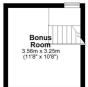

## 46 Peninsular Close, CAMBERLEY, Surrey GU15 1QW

Jigsaw Estates are proud to offer this well maintained, extended detached family home, sat behind gates on the ever popular Wellington Park development of Camberley. Accommodation comprises four double bedrooms (three of which have refitted bath/shower rooms and one bedroom which has steps up to a bonus room) and a further fifth bedroom with a vaulted ceiling which is accessed via bedroom four. There is also a lovely refitted main bathroom on the first floor.

OUTBUILDING/SUMMERHOUSE

Second Floor Approx. 11.6 sq. metres (124.5 sq. feet)

Total area: approx. 207.1 sq. metres (2229.3 sq. feet) Flooplan is for Illustration purposes only. All measurements are approximate and should be verified. Total Floor Area includes any garages, outhouses or ancillary buildings shown on the floorplan. EFC and Floorplan produced by WWW.G-White net Plan produced sung Handyb.