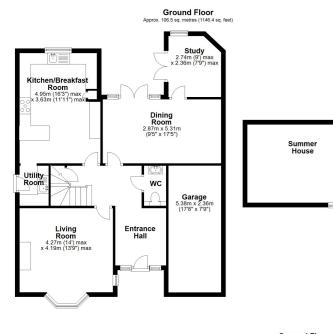

To the ground floor there is a formal bay fronted living room, dining room and study. The stylish kitchen/breakfast room has been refitted along with the utility room and has various built in appliances. The cloakroom has also been refitted to a high standard.

Externally there is a low maintenance, landscaped rear garden, with an area of artificial lawn, raised and lower patio areas with a large summerhouse. There is also the garage and driveway parking.

This house truly is in stunning condition and needs to be viewed internally to be fully appreciated.

## PRICE £795,000 Freehold

- \*\*\*VENDOR SUITED\*\*\*
- FOUR REFITTED BATHROOMS (THREE EN-SUITES)
- THREE SEPARATE RECEPTIONS
- REFITTED CLOAKROOM
- GARAGE AND DRIVEWAY
   PARKING
- FIVE BEDROOMS (FOUR DOUBLES & 1 SINGLE OFF BED 4)
- GATED HOUSE ON THE
   POPULAR WELLINGTON PARK
   DEVELOPMENT
- REFITTED
   KITCHEN/BREAKFAST ROOM &
   UTILITY
- RECENTLY REPLACED
   WORCESTER BOSCH BOILER
- LANDSCAPED REAR GARDEN
  WITH LARGE