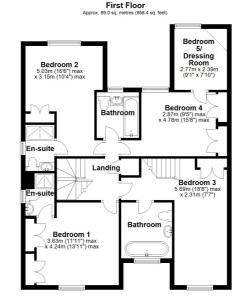

## 46 Peninsular Close, CAMBERLEY, Surrey GU15 1QW

Jigsaw Estates are proud to offer this well maintained, extended detached family home, sat behind gates on the ever popular Wellington Park development of Camberley. Accommodation comprises four double bedrooms (three of which have refitted bath/shower rooms and one bedroom which has steps up to a bonus room) and a further fifth bedroom with a vaulted ceiling which is accessed via bedroom four. There is also a lovely refitted main bathroom on the first floor.

## PRICE £795,000 Freehold

- \*\*\*VENDOR SUITED\*\*\*
- FOUR REFITTED BATHROOMS (THREE EN-SUITES)
- THREE SEPARATE RECEPTIONS
- REFITTED CLOAKROOM
- GARAGE AND DRIVEWAY
   PARKING
- FIVE BEDROOMS (FOUR DOUBLES & 1 SINGLE OFF BED 4)
- GATED HOUSE ON THE
   POPULAR WELLINGTON PARK
   DEVELOPMENT
- REFITTED
   KITCHEN/BREAKFAST ROOM &
   UTILITY
- RECENTLY REPLACED
   WORCESTER BOSCH BOILER
- LANDSCAPED REAR GARDEN
  WITH LARGE