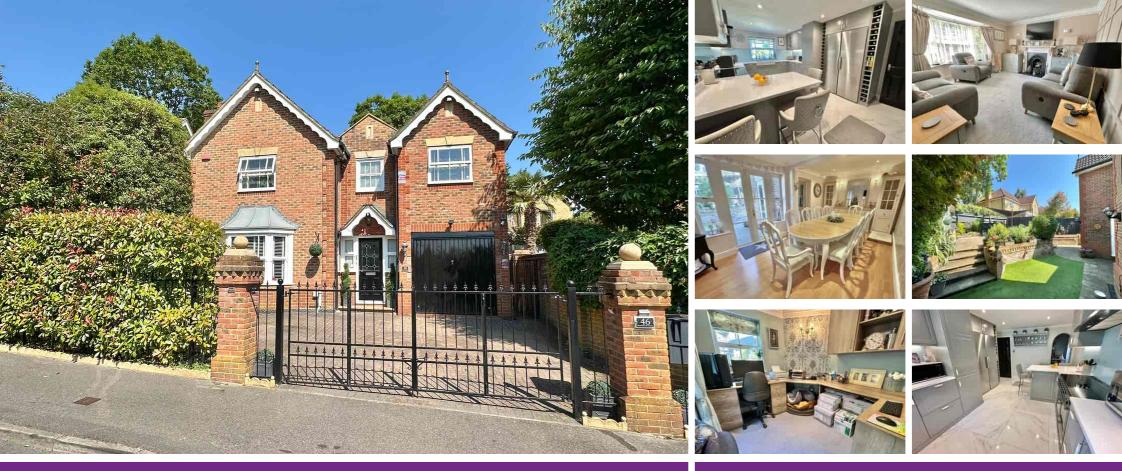

## 46 Peninsular Close, CAMBERLEY, Surrey GU15 1QW

Jigsaw Estates are proud to offer this well maintained, extended detached family home, sat behind gates on the ever popular Wellington Park development of Camberley. Accommodation comprises four double bedrooms (three of which have refitted bath/shower rooms and one bedroom which has steps up to a bonus room) and a further fifth bedroom with a vaulted ceiling which is accessed via bedroom four. There is also a lovely refitted main bathroom on the first floor.

To the ground floor there is a formal bay fronted living room, dining room and study. The stylish kitchen/breakfast room has been refitted along with the utility room and has various built in appliances. The cloakroom has also been refitted to a high standard.

Externally there is a low maintenance, landscaped rear garden, with an area of artificial lawn, raised and lower patio areas with a large summerhouse. There is also the garage and driveway parking.

This house truly is in stunning condition and needs to be viewed internally to be fully appreciated.

## PRICE £795,000 Freehold

- \*\*\*VENDOR SUITED\*\*\*
- FOUR REFITTED BATHROOMS (THREE EN-SUITES)
- THREE SEPARATE RECEPTIONS
- REFITTED CLOAKROOM
- GARAGE AND DRIVEWAY
   PARKING
- FIVE BEDROOMS (FOUR DOUBLES & 1 SINGLE OFF BED 4)
- GATED HOUSE ON THE
   POPULAR WELLINGTON PARK
   DEVELOPMENT
- REFITTED
   KITCHEN/BREAKFAST ROOM &
   UTILITY
- RECENTLY REPLACED
   WORCESTER BOSCH BOILER
- LANDSCAPED REAR GARDEN
  WITH LARGE