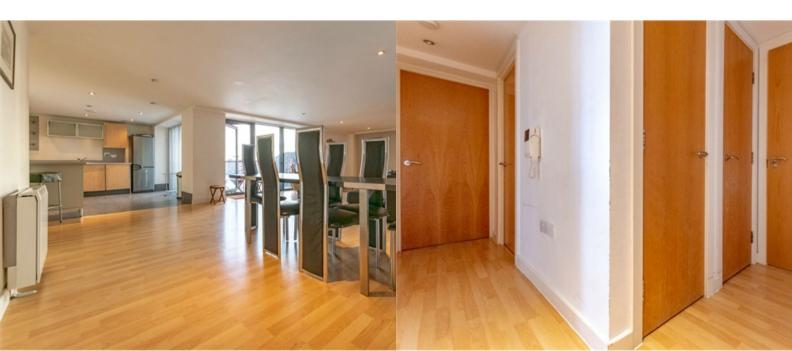

# Entrance/Hallway

# Lounge/Diner

Larger than average reception room with wood flooring. Floor to ceiling windows double aspect.

### Kitchen

Modern light wood kitchen, breakfast bar, included appliances. Patio Doors to large balcony overlooking the river.