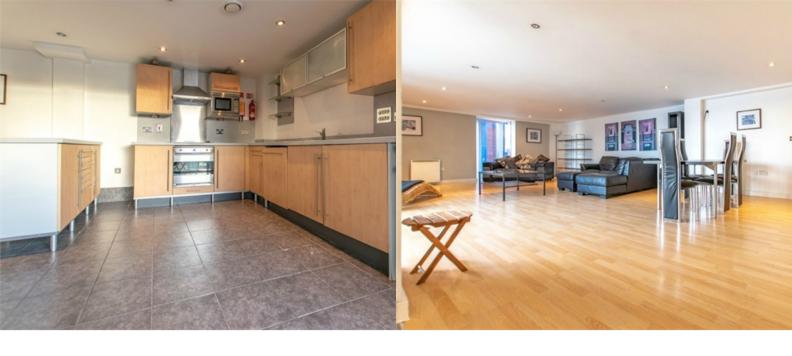

# Lounge/Diner

Larger than average reception room with wood flooring. Floor to ceiling windows double aspect.

### Kitchen

Modern light wood kitchen, breakfast bar, included appliances. Patio Doors to large balcony overlooking the river.