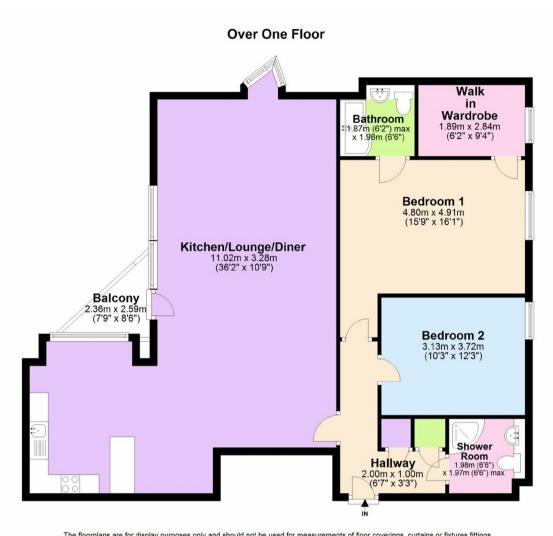

## **Shower Room**

Large corner shower cubicle, w.c and hand wash basin.

### **Bedroom One**

Double bedroom with window to rear, carpeted flooring and doors to en-suite and the walk-in wardrobe.

### En Suite Bathroom

Bathroom with w.c, hand wash basin and bath with shower over. Entered from the first double bedroom.

### **Bedroom Two**

Second double bedroom with carpeted flooring and window to rear.

### Balcony

Lovely balcony accessed from the lounge with fantastic water views.

The floorplans are for display purposes only and should not be used for measurements of floor coverings, curtains or fixtures fittings Plan produced using PlanUp.