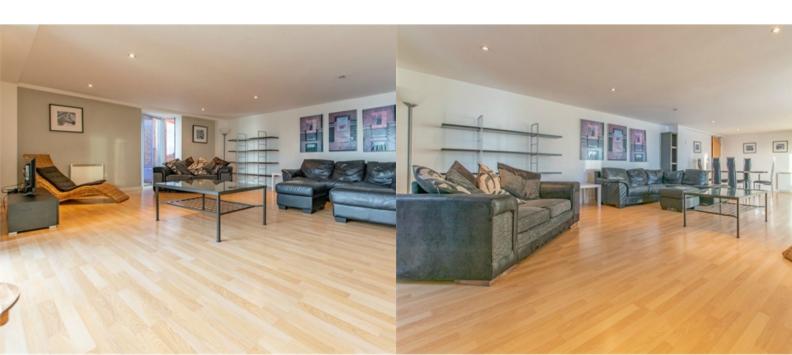

# Lounge/Diner

Larger than average reception room with wood flooring. Floor to ceiling windows double aspect.