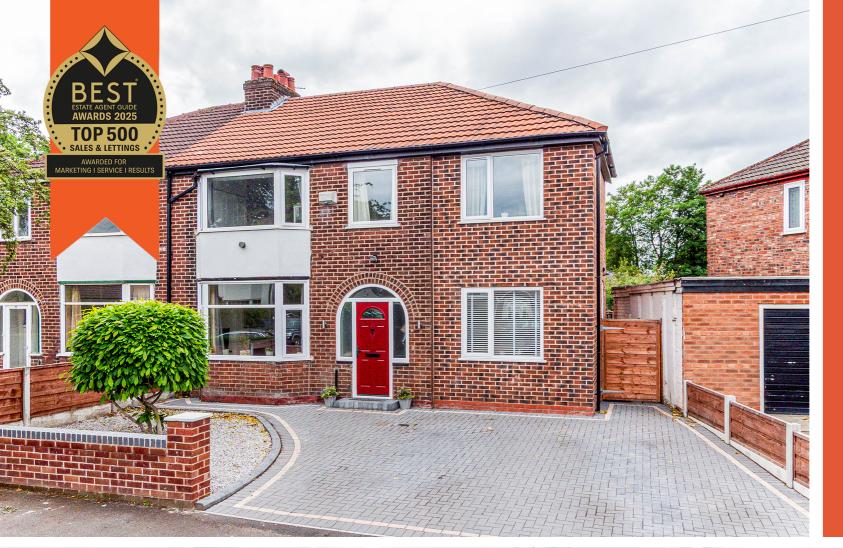

## Sevenoaks Avenue, Davyhulme, M41 0SQ

\*\*VIDEO TOUR\*\* - VITALSPACE ESTATE AGENTS are delighted to present this exceptional opportunity to acquire a spacious and beautifully presented extended four bedroom semi detached home, ideally located on a peaceful avenue in the highly sought after area of Davyhulme. With accommodation measuring an impressive 1,319sq ft, this stunning residence has been finished to a high standard throughout. The heart of the home is a striking open plan kitchen and dining area, complete with a central island, integrated appliances, and double doors that open out to the rear garden, perfect for both everyday family life and entertaining. The living room is warm and inviting, enhanced by a decorative fireplace and elegant bay windows that flood the space with natural light. A versatile home office, ideal for remote working, a contemporary downstairs WC, and a separate utility room with built in countertops complete the ground floor. Upstairs, a spacious landing leads to four generously sized bedrooms, including a luxurious principal bedroom with a modern en suite bathroom. A stylish family bathroom serves the remaining bedrooms. Externally, this attractive home is set back on a private plot, accessed via a paved driveway providing ample off road parking. To the rear, a private garden with a stone patio area and wooden shed offers a great space for outdoor relaxation and summer entertaining. Perfectly positioned for families and commuters alike, the property is close to local amenities such as Davyhulme Park, Eden Square Shopping Centre, and a wide selection of shops, cafés, and restaurants. Excellent transport links nearby ensure easy access into Manchester city centre and beyond. Early viewing is highly recommended to fully appreciate the quality and space this superb property has to offer. Contact VitalSpace Estate Agents today to arrange your private viewing.

## Features

- Four spacious bedrooms
- Extended Accommodation
- Utility & Downstairs WC
- Semi detached property
- uPVC Double Glazing
- Open plan dining kitchen
- En-suite shower room
- Landsacped rear garden
- Large paved driveway
- Viewing Recommended