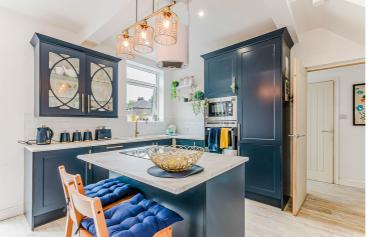

## Sevenoaks Avenue, Davyhulme, M41 0SQ

\*\*VIDEO TOUR\*\* - VITALSPACE ESTATE AGENTS are delighted to present this exceptional opportunity to acquire a spacious and beautifully presented extended four bedroom semi detached home, ideally located on a peaceful avenue in the highly sought after area of Davyhulme. With accommodation measuring an impressive 1,319sq ft, this stunning residence has been finished to a high standard throughout. The heart of the home is a striking open plan kitchen and dining area, complete with a central island, integrated appliances, and double doors that open out to the rear garden, perfect for both everyday family life and entertaining. The living room is warm and inviting, enhanced by a decorative fireplace and elegant bay windows that flood the space with natural light. A versatile home office, ideal for remote working, a contemporary downstairs WC, and a separate utility room with built in countertops complete the ground floor. Upstairs, a spacious landing leads to four generously sized bedrooms, including a luxurious principal bedroom with a modern en suite bathroom. A stylish family bathroom serves the remaining bedrooms. Externally, this attractive home is set back on a private plot, accessed via a paved driveway providing ample off road parking. To the rear, a private garden with a stone patio area and wooden shed offers a great space for outdoor relaxation and summer entertaining. Perfectly positioned for families and commuters alike, the property is close to local amenities such as Davyhulme Park, Eden Square Shopping Centre, and a wide selection of shops, cafés, and restaurants. Excellent transport links nearby ensure easy access into Manchester city centre and beyond. Early viewing is highly recommended to fully appreciate the quality and space this superb property has to offer. Contact VitalSpace Estate Agents today to arrange your private viewing.

## Features

- Four spacious bedrooms
- Extended Accommodation
- Utility & Downstairs WC
- Semi detached property
- uPVC Double Glazing
- Open plan dining kitchen
- En-suite shower room
- Landsacped rear garden
- Large paved driveway
- Viewing Recommended