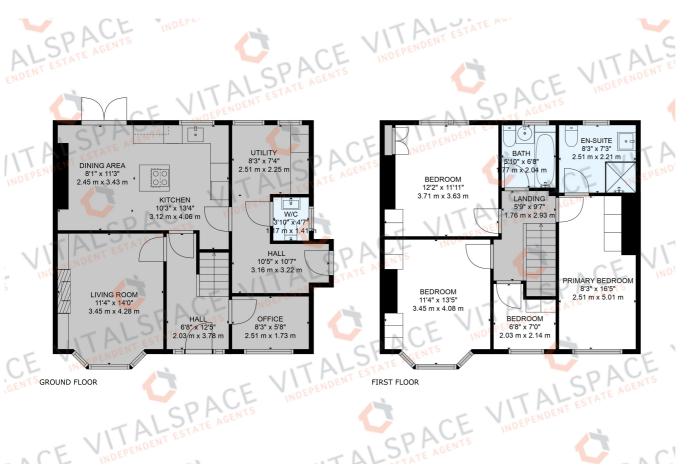

## Sevenoaks Avenue, Davyhulme, M41 0SQ

\*\*VIDEO TOUR\*\* - VITALSPACE ESTATE AGENTS are delighted to present this exceptional opportunity to acquire a spacious and beautifully presented extended four bedroom semi detached home, ideally located on a peaceful avenue in the highly sought after area of Davyhulme. With accommodation measuring an impressive 1,319sq ft, this stunning residence has been finished to a high standard throughout. The heart of the home is a striking open plan kitchen and dining area, complete with a central island, integrated appliances, and double doors that open out to the rear garden, perfect for both everyday family life and entertaining. The living room is warm and inviting, enhanced by a decorative fireplace and elegant bay windows that flood the space with natural light. A versatile home office, ideal for remote working, a contemporary downstairs WC, and a separate utility room with built in countertops complete the ground floor. Upstairs, a spacious landing leads to four generously sized bedrooms, including a luxurious principal bedroom with a modern en suite bathroom. A stylish family bathroom serves the remaining bedrooms. Externally, this attractive home is set back on a private plot, accessed via a paved driveway providing ample off road parking. To the rear, a private garden with a stone patio area and wooden shed offers a great space for outdoor relaxation and summer entertaining. Perfectly positioned for families and commuters alike, the property is close to local amenities such as Davyhulme Park, Eden Square Shopping Centre, and a wide selection of shops, cafés, and restaurants. Excellent transport links nearby ensure easy access into Manchester city centre and beyond. Early viewing is highly recommended to fully appreciate the quality and space this superb property has to offer. Contact VitalSpace Estate Agents today to arrange your private viewing.

## Features

- Four spacious bedrooms
- Extended Accommodation
- Utility & Downstairs WC
- Semi detached property
- uPVC Double Glazing
- Open plan dining kitchen
- En-suite shower room
- Landsacped rear garden
- Large paved driveway
- Viewing Recommended