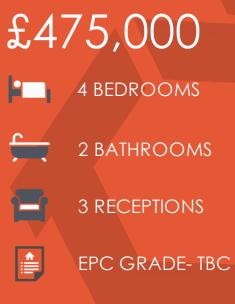

## Sevenoaks Avenue, Davyhulme, M41 0SQ

\*\*VIDEO TOUR\*\* - VITALSPACE ESTATE AGENTS are delighted to present this exceptional opportunity to acquire a spacious and beautifully presented extended four bedroom semi detached home, ideally located on a peaceful avenue in the highly sought after area of Davyhulme. With accommodation measuring an impressive 1,319sq ft, this stunning residence has been finished to a high standard throughout. The heart of the home is a striking open plan kitchen and dining area, complete with a central island, integrated appliances, and double doors that open out to the rear garden, perfect for both everyday family life and entertaining. The living room is warm and inviting, enhanced by a decorative fireplace and elegant bay windows that flood the space with natural light. A versatile home office, ideal for remote working, a contemporary downstairs WC, and a separate utility room with built in countertops complete the ground floor. Upstairs, a spacious landing leads to four generously sized bedrooms, including a luxurious principal bedroom with a modern en suite bathroom. A stylish family bathroom serves the remaining bedrooms. Externally, this attractive home is set back on a private plot, accessed via a paved driveway providing ample off road parking. To the rear, a private garden with a stone patio area and wooden shed offers a great space for outdoor relaxation and summer entertaining. Perfectly positioned for families and commuters alike, the property is close to local amenities such as Davyhulme Park, Eden Square Shopping Centre, and a wide selection of shops, cafés, and restaurants. Excellent transport links nearby ensure easy access into Manchester city centre and beyond. Early viewing is highly recommended to fully appreciate the quality and space this superb property has to offer. Contact VitalSpace Estate Agents today to arrange your private viewing.

## Features

- Four spacious bedrooms
- Extended Accommodation
- Utility & Downstairs WC
- Semi detached property
- uPVC Double Glazing
- Open plan dining kitchen
- En-suite shower room
- Landsacped rear garden
- Large paved driveway
- Viewing Recommended