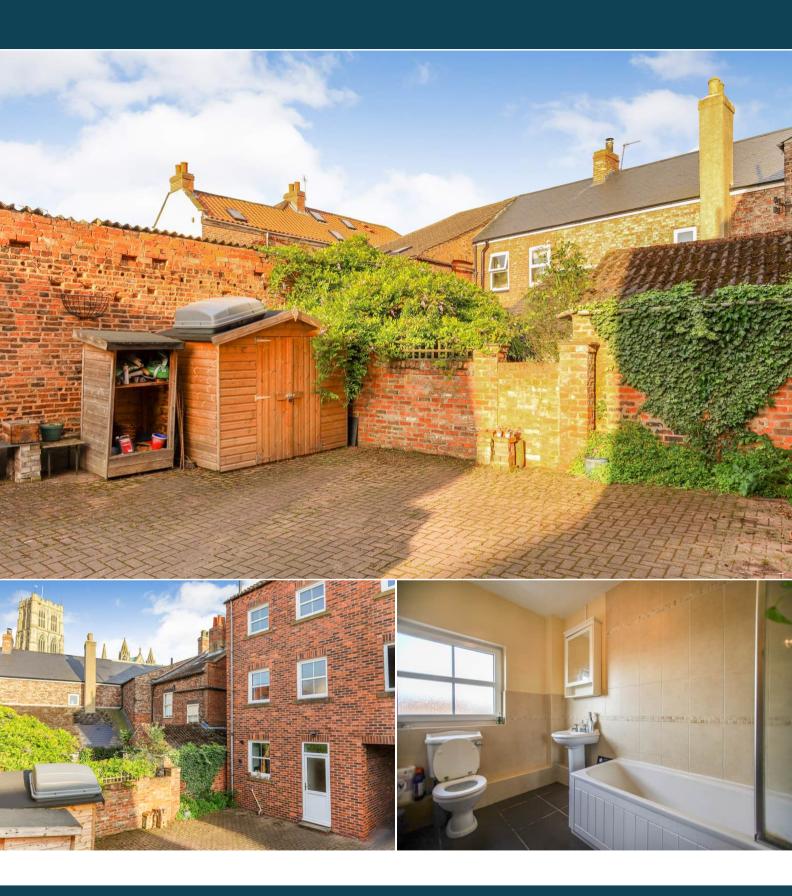

The interior of this beautifully presented property comprises three floors with a spacious kitchen with dining area and living room on the ground floor. The ground floor also offers ample space for storage. The first floor has 2 bedrooms and a shower room. The second floor has two further bedrooms and a family bathroom. The current owner has converted one of the second floor bedrooms into a utility room. The exterior boasts a private rear yard, perfect for enjoying the summer months.

Located in the popular town of Howden, the property is close to a range of amenities, including shops, supermarkets, restaurants and pubs. Excellent transport connections can be found from the M62, the A63 and many local buses.