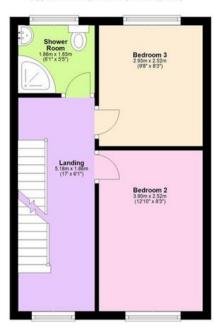

## Ground Floor Approx. 29.4 sq. metres (316.7 sq. feet)

Kitchen/Diner
4.37m x 2.46m
(144\*x 817)

Lounge
4.17m x 3.5 m
(158\*x x 1110\*)

First Floor
Approx. 31.0 sq. metres (334.2 sq. feet)

Second Floor

Approx. 31.2 sq. metres (335.6 sq. feet)

Total area: approx. 91.7 sq. metres (986.5 sq. feet)

20-22 Bridge End, Leeds, LS1 4DJ t: 0330 004 0050 e: hello@bettermove.co.uk www.bettermove.co.uk