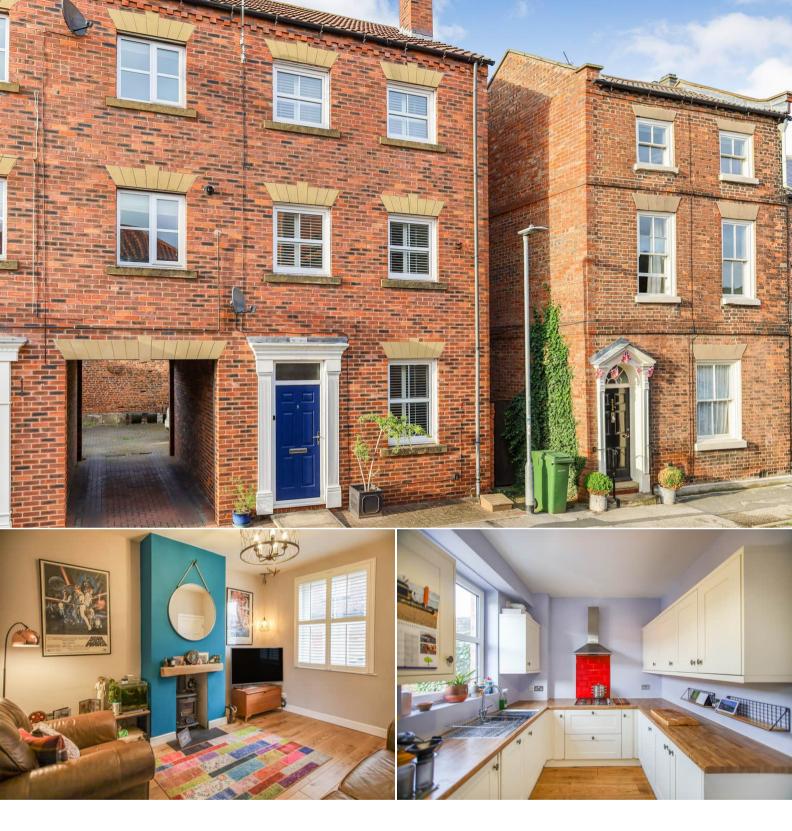

## St Johns Street Goole

Bettermove are proud to present this charming 4 bedroom Town House in the sought after area of Howden.

The property benefits from double glazing, gas central heating throughout and has off street parking available via the rear of the property. The council tax band is C.

The interior of this beautifully presented property comprises three floors with a spacious kitchen with dining area and living room on the ground floor. The ground floor also offers ample space for storage. The first floor has 2 bedrooms and a shower room. The second floor has two further bedrooms and a family bathroom. The current owner has converted one of the second floor bedrooms into a utility room. The exterior boasts a private rear yard, perfect for enjoying the summer months.

Located in the popular town of Howden, the property is close to a range of amenities, including shops, supermarkets, restaurants and pubs. Excellent transport connections can be found from the M62, the A63 and many local buses.