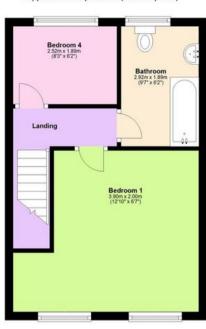

The interior of this beautifully presented property comprises three floors with a spacious kitchen with dining area and living room on the ground floor. The ground floor also offers ample space for storage. The first floor has 2 bedrooms and a shower room. The second floor has two further bedrooms and a family bathroom. The current owner has converted one of the second floor bedrooms into a utility room. The exterior boasts a private rear yard, perfect for enjoying the summer months.

## Ground Floor Approx. 29.4 sq. metres (316.7 sq. feet)

Kitchen/Diner
4.37m x 2.46m
(144\*x 817)

Lounge
4.17m x 3.5 m
(158\*x x 1110\*)

First Floor
Approx. 31.0 sq. metres (334.2 sq. feet)

Second Floor

Approx. 31.2 sq. metres (335.6 sq. feet)