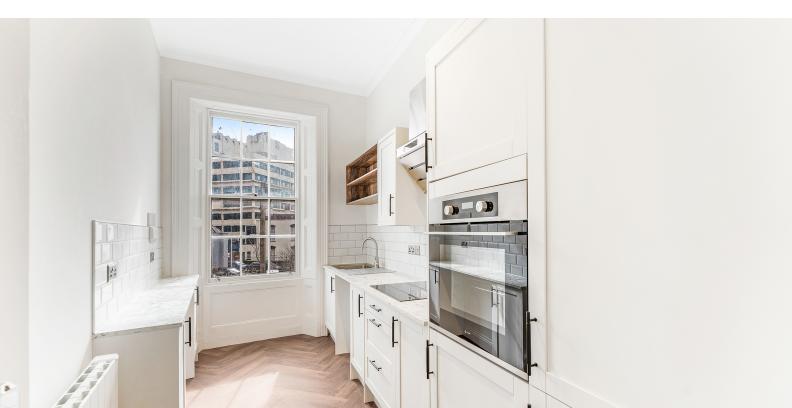

#### Kitchen:

Sink unit, matching floor and wall units, built-in oven, hob and extractor hood, integral fridge/freezer, window, plumbing for washing machine, electric radiator **Bedroom 1:** Window, electric radiator