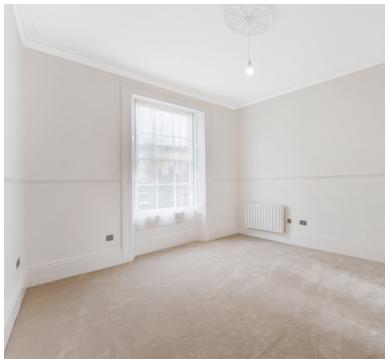

### Lounge/diner:

Window to the front, electric radiator

#### Kitchen:

Sink unit, matching floor and wall units, built-in oven, hob and extractor hood, integral fridge/freezer, window, plumbing for washing machine, electric radiator **Bedroom 1:** Window, electric radiator

**Bedroom 2:** Electric radiator, window