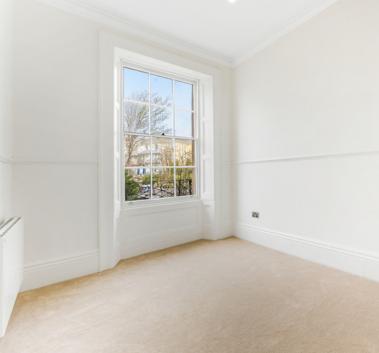

#### Kitchen:

Sink unit, matching floor and wall units, built-in oven, hob and extractor hood, integral fridge/freezer, window, plumbing for washing machine, electric radiator **Bedroom 1:** Window, electric radiator