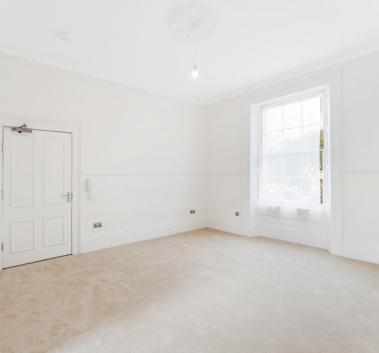

k to the beach
- 2 bedrooms

- Lovely size lounge/diner
- Brand new kitchen with appliances
- Brand new flooring throughout
- 1 parking space



# Main front door to the communal hallway

#### Communal hallway:

Impressive hallway with an air of elegance, stairs rise to the upper apartments, door to the apartment

### Lounge/diner:

Window to the front, electric radiator

#### Kitchen:

Sink unit, matching floor and wall units, built-in oven, hob and extractor hood, integral fridge/freezer, window, plumbing for washing machine, electric radiator **Bedroom 1:** Window, electric radiator

**Bedroom 2:** Electric radiator, window

#### Shower room:

Shower cubicle, wash hand basin, WC, mirror with light, heated towel rail

## Parking:

1 allocated space to the rear of the property













#### **FLOORPLAN & EPC**