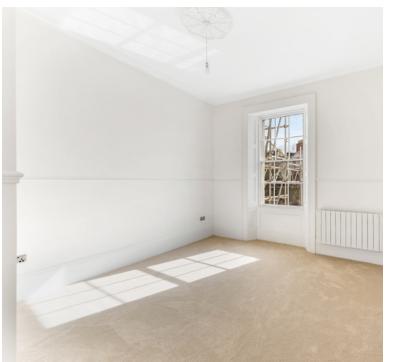

Apartment 2 is set on the ground floor and comprises lovely lounge/diner, 2 bedrooms, brand new kitchen with appliances, brand new flooring throughout, brand new electric heating, brand new shower room, and 1 parking space to the rear of the property

### Lounge/diner:

Window to the front, electric radiator