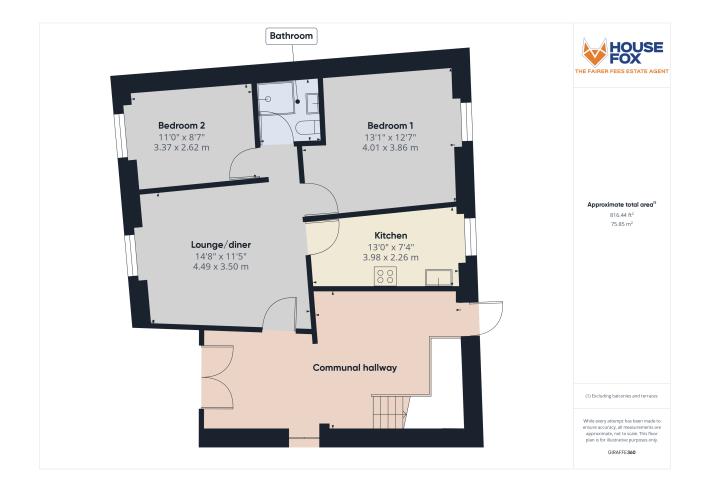

Apartment 2 is set on the ground floor and comprises lovely lounge/diner, 2 bedrooms, brand new kitchen with appliances, brand new flooring throughout, brand new electric heating, brand new shower room, and 1 parking space to the rear of the property

#### Communal hallway:

Impressive hallway with an air of elegance, stairs rise to the upper apartments, door to the apartment

### Lounge/diner:

Window to the front, electric radiator

#### Kitchen:

Sink unit, matching floor and wall units, built-in oven, hob and extractor hood, integral fridge/freezer, window, plumbing for washing machine, electric radiator **Bedroom 1:** Window, electric radiator

**Bedroom 2:** Electric radiator, window

#### Shower room:

Shower cubicle, wash hand basin, WC, mirror with light, heated towel rail

#### **FLOORPLAN & EPC**