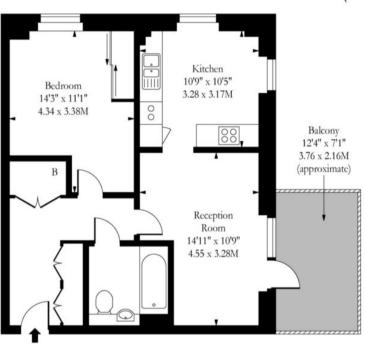

## Hansel Road NW6

Third Floor

Approx Gross Internal Area

584 Sq Ft - 54.25 Sq M

Measured in accordance with RICS guidelines. Every attempt is made to ensure accuracy However all measurments are approximate. The floor plan is illustrative purposes only and is not to scale www.tomekphotography.co.uk