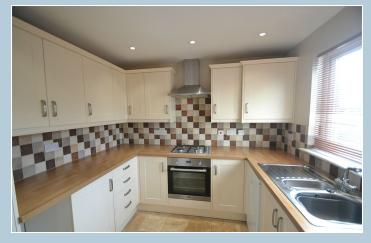

#### Kitchen

2.69m x 2.59m (8' 10" x 8' 6")

Range of high and low level units with integrated fridge/freezer, washing machine, gas oven and hob with extractor above, dish washer, 1.5 bowl stainless steel sink unit, window to front.