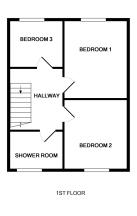

# First Floor

# Bedroom 1

3.70m x 2.60m (12' 2" x 8' 6")

### Bedroom 2

3.45m x 2.60m (11' 4" x 8' 6")

## Bedroom 3

2.65m x 1.78m (8' 8" x 5' 10")

**Shower Room** 