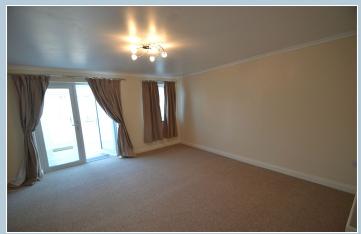

#### Lounge

4.47m x 4.45m (14' 8" x 14' 7")

### Conservatory

3.88m x 2.59m (12' 9" x 8' 6")