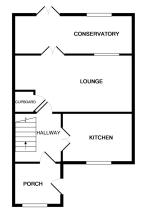

# **Ground Floor**

#### **Entrance Porch**

#### Kitchen

2.69m x 2.59m (8' 10" x 8' 6")

Range of high and low level units with integrated fridge/freezer, washing machine, gas oven and hob with extractor above, dish washer, 1.5 bowl stainless steel sink unit, window to front.

#### Lounge

4.47m x 4.45m (14' 8" x 14' 7")

### Conservatory

3.88m x 2.59m (12' 9" x 8' 6")

GROUND FLOOR

Whist every attempt has been made to ensure the accuracy of the foor plan contained here, measuremen of doors, windows, cross and any other intens are approximate and no responsibility is taken for any error emission, or mis-statement. This plan is for illustrative purposes only and should be used as such by any prospective purchaser. The services, systems and appliances shown have not been tested and no guarant as to their operability or efficiency can be given. Made with Methods (2010) the Made with Methods (2010) the contractive of the