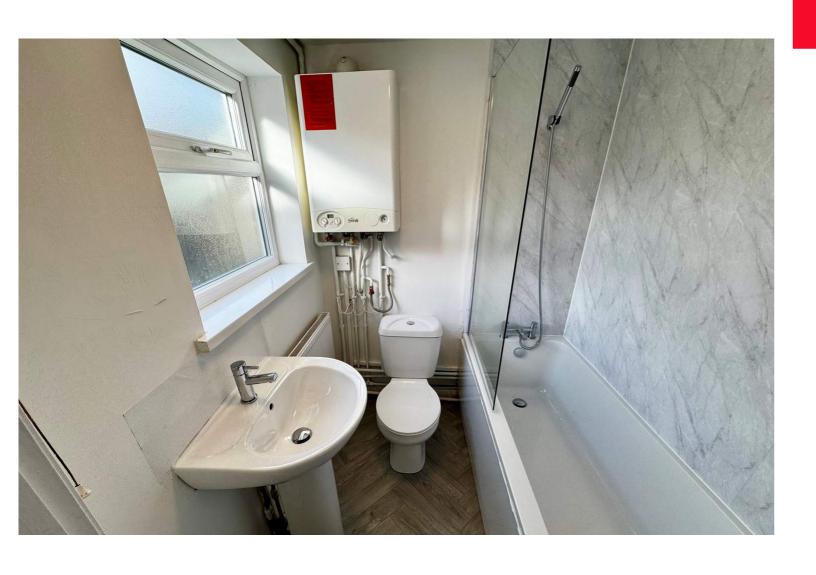

#### Bathroom & Toilet

With a white three piece suite (toilet, sink and bath), shower fitting, extractor and window.