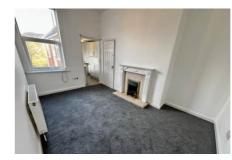

## Living Room (Rear)

4.38m x 2.63m (14' 4" x 8' 8") approximately With a decorative fireplace and mantle piece surround. Ideal for day to day living. Also includes a larder fridge/freezer.