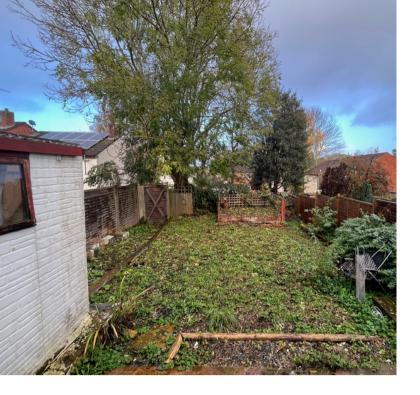

The property has two bedrooms, a spacious living room, a fitted kitchen breakfast room with a door leading to the rear. There are steps leading down to a level garden where there is gated rear access.