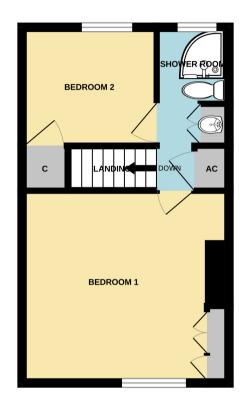

EPC rating C, Council Tax Band B.

Please contact Newton King to arrange an accompanied viewing between 9am and 6pm.

**FLOORPLAN** 

Newton King

GROUND FLOOR 284 sq.ft. (26.4 sq.m.) approx. 1ST FLOOR 284 sq.ft. (26.4 sq.m.) approx.

TOTAL FLOOR AREA : 568 sg.ft. (52.8 sg.m.) approx. Whist every attempt has been made to ensure the accuracy of the floorplan contained here, measurements of doors, wholews, rooms and any other litens are approximate and no responsibility is taken for any error, omission or mis-statement. This plan is for illustrative purposes only and should be used as such by any prospective purchaser. The services, systems and appliances shown have not been tested and no guarantee as to their operability or efficiency can be given. Made with Meropix 62023