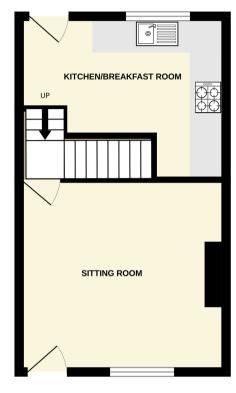

The property has two bedrooms, a spacious living room, a fitted kitchen breakfast room with a door leading to the rear. There are steps leading down to a level garden where there is gated rear access.

EPC rating C, Council Tax Band B.

Please contact Newton King to arrange an accompanied viewing between 9am and 6pm.

**FLOORPLAN** 

Newton King

GROUND FLOOR 284 sq.ft. (26.4 sq.m.) approx. 1ST FLOOR 284 sq.ft. (26.4 sq.m.) approx.

TOTAL FLOOR AREA : 568 sg.ft. (52.8 sg.m.) approx. Whist every attempt has been made to ensure the accuracy of the floorplan contained here, measurements of doors, wholews, rooms and any other litens are approximate and no responsibility is taken for any error, omission or mis-statement. This plan is for illustrative purposes only and should be used as such by any prospective purchaser. The services, systems and appliances shown have not been tested and no guarantee as to their operability or efficiency can be given. Made with Meropix 62023