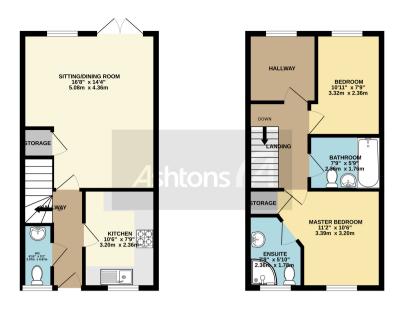

Fantastic opportunity to acquire a three bedroom semi-detached family home with spacious accommodation arranged over two floors - featuring a modern and contemporary fitted kitchen, bathrooms & en-suite facilities. The property boasts a spacious low maintenance rear garden with minimal maintenance artificial lawn and enjoying a sunny aspect. Located in a popular and established area, it offers convenient access to Warrington Town Centre and is within walking distance to Warrington Train Stations and provide easy access to motorway networks of M6/M62.