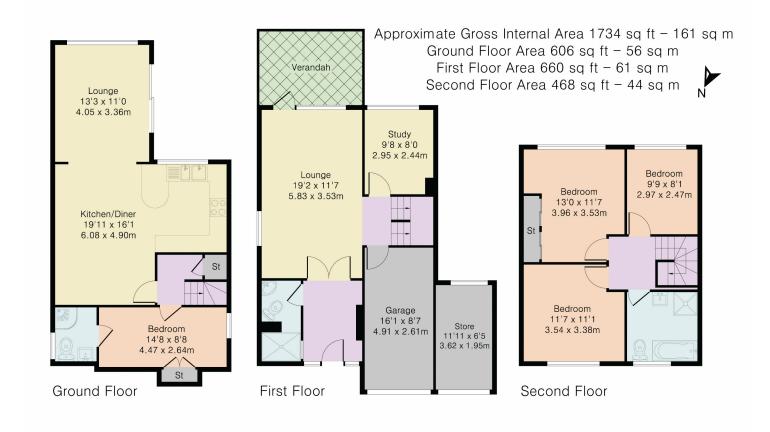

## PROPERTY SUMMARY

Barrett Move is delighted to market this three storey, deceptively spacious, four bedroom detached house on a popular road in Marlow Bottom.

## POINTS OF INTEREST

- Three storey detached house
- Deceptively spacious
- Three bathrooms
- South facing garden with a view
- Garage, off street parking and electric charger point
- Flexible accommodation for family life
- Good decorative order
- Highly recommended for viewing
- Short walk to Burford School
- Close to village amenities and woodland walks