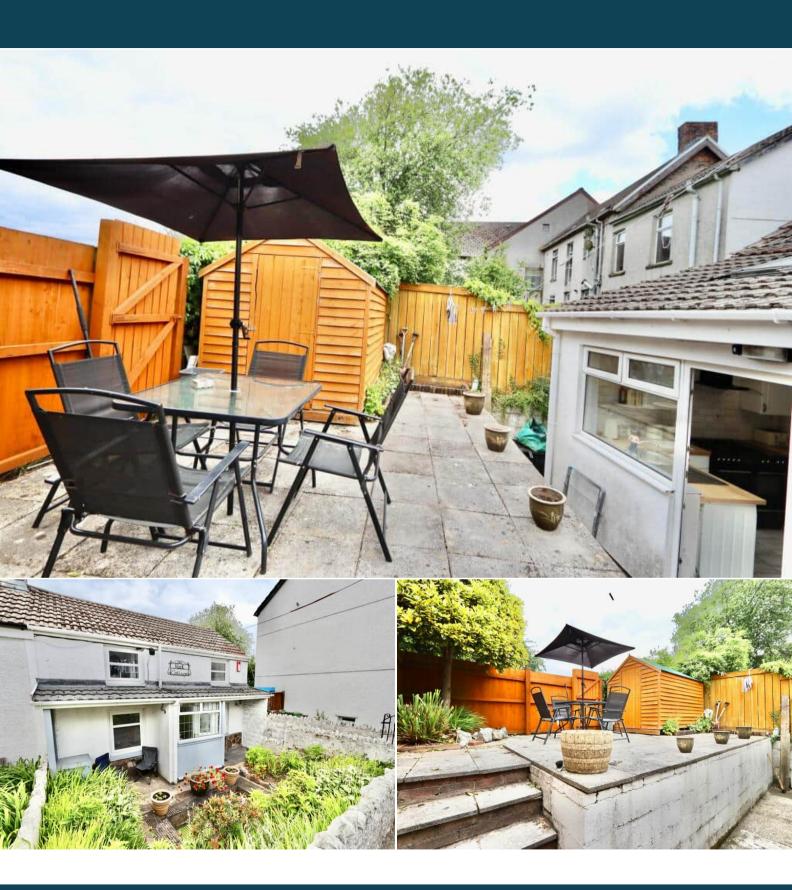

The interior of this well presented property comprises an impressive open plan reception room with a multi-fuel burner, the fitted kitchen and the family bathroom on the ground floor. The first floor consists of two double bedrooms. The exterior boasts a private rear garden, perfect for enjoying the summer months.