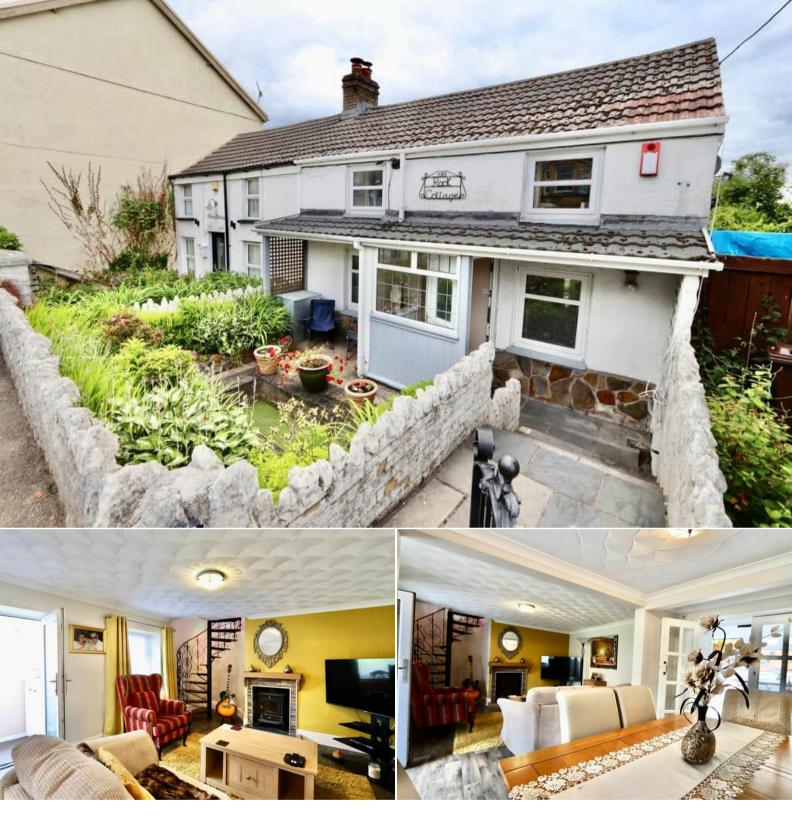

## High Street Blackwood

Bettermove are proud to present this 2 bedroom semi-detached house in Blackwood available with no forward chain.

The property benefits from double glazing, gas central heating throughout and has ample on street parking available nearby for permit holders. The council tax band is C.

The interior of this well presented property comprises an impressive open plan reception room with a multi-fuel burner, the fitted kitchen and the family bathroom on the ground floor. The first floor consists of two double bedrooms. The exterior boasts a private rear garden, perfect for enjoying the summer months.