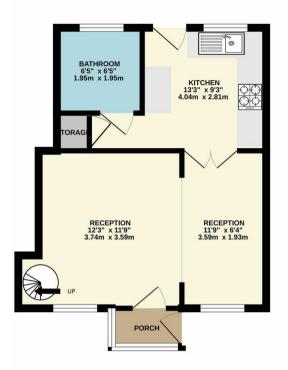

TOTAL FLOOR AREA: 581 sq.ft. (54.0 sq.m.) approx. Whilst every attempt has been made to ensure the accuracy of the floorplan contained here, measurements of doors, windows, rooms and any other items are approximate and no responsibility is taken for any erory, omission or mis-statement. This plan is for illustrative purposes only and should be used as such by any prospective purchaser. The services, systems and appliances shown have not been tested and no guarantee as to their operability or efficiency can be given. Made with Metropix ©2024