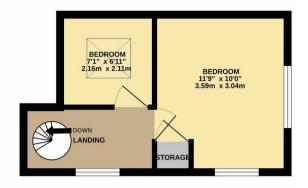

The interior of this well presented property comprises an impressive open plan reception room with a multi-fuel burner, the fitted kitchen and the family bathroom on the ground floor. The first floor consists of two double bedrooms. The exterior boasts a private rear garden, perfect for enjoying the summer months.

TOTAL FLOOR AREA: 581 sq.ft. (54.0 sq.m.) approx. Whilst every attempt has been made to ensure the accuracy of the floorplan contained here, measurements of doors, windows, rooms and any other items are approximate and no responsibility is taken for any erory, omission or mis-statement. This plan is for illustrative purposes only and should be used as such by any prospective purchaser. The services, systems and appliances shown have not been tested and no guarantee as to their operability or efficiency can be given. Made with Metropix ©2024