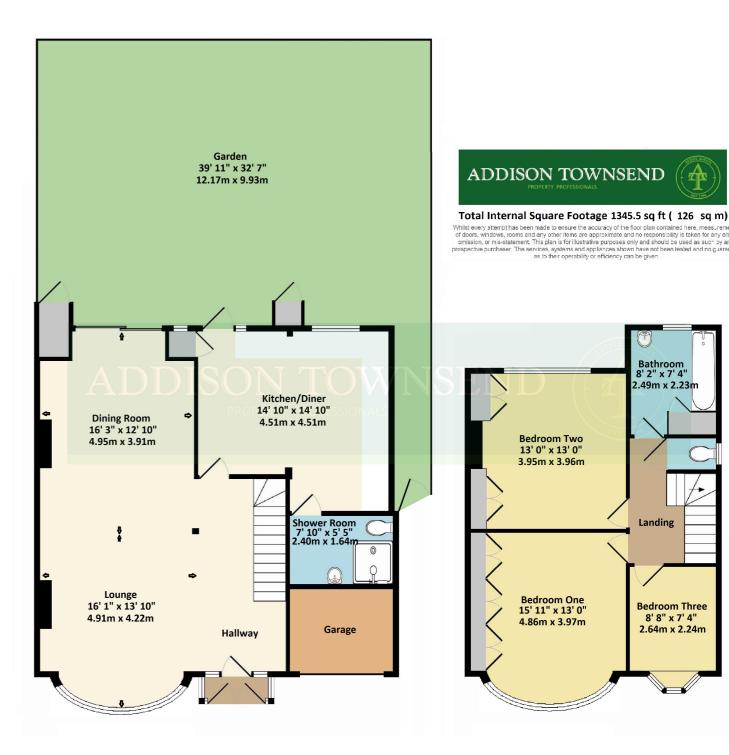

## Porch

Double glazed porch with double doors to front

## Lounge Area

4.91m x 4.22m (16' 1" x 13' 10") Double glazed bay window to front, coved cornices, wood flooring, storage under stairs, radiator, feature fireplace

## **Dining Area**

4.95m x 3.91m (16' 3" x 12' 10") Double glazed sliding patio doors to rear, coved comices, wood flooring, radiator, feature fireplace

#### Kitchen/Diner

4.51m x 4.51m (14' 10" x 14' 10") Range of wall and base units with splash back tiling, stainless steel sink with mixer tap and drainer board, integrated hob with extractor hood, integrated oven/grill, space for fridge/freezer, tiled flooring, storage cupboard, radiator, spot lighting, double glazed door to garden, double glazed window to rear

#### **Shower Room/Utility**

2.40m x 1.64m (7' 10" x 5' 5") Shower cubicle with fitted shower head and hand held attachment, low level flush toilet, vanity wash hand basin with storage under, plumbing for washing machine, space for tumble drier, spot lighting, extractor fan, tiled flooring, tiled walls

## Landing

Turning staircase to first floor, stained leaded light window to side, picture rails, access to loft

- Open Plan Lounge and Dining Room
- Off Street Parking
- Potential for extension (SSTP)
- 0.5 Miles To Grange Park Station

#### **Bedroom One**

4.86m x 3.97m (15' 11" x 13' 0") Double glazed bay window to front, radiator, coved cornices, fitted wardrobes

#### **Bedroom Two**

3.95m x 3.96m (13' 0" x 13' 0") Double glazed window to rear, radiator, fitted wardrobes, picture rails

#### **Bedroom Three**

2.64m x 2.24m (8' 8" x 7' 4") Double glazed bay window to front, radiator, picture rails

#### **Bathroom**

2.49m x 2.23m (8' 2" x 7' 4") Panel bath, vanity wash hand basin with storage under, towel radiator, double glazed window to rear, tiled flooring, tiled walls, airing cupboard

#### **Toilet**

Low level flush toilet, double glazed window to side, tiled flooring, tiled walls

## Garden

12.17m x 9.93m (39' 11" x 32' 7") Paved patio area leading to laid lawn, storage cupboards, side access

## **Off Street Parking**

Paved driveway, access to garage