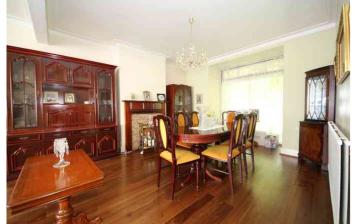

## Lounge Area

4.91m x 4.22m (16' 1" x 13' 10") Double glazed bay window to front, coved cornices, wood flooring, storage under stairs, radiator, feature fireplace

## **Dining Area**

4.95m x 3.91m (16' 3" x 12' 10") Double glazed sliding patio doors to rear, coved comices, wood flooring, radiator, feature fireplace