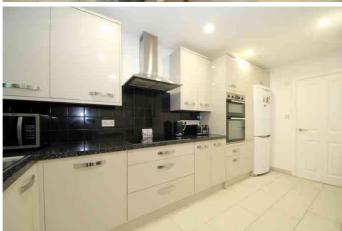

#### Kitchen/Diner

4.51m x 4.51m (14' 10" x 14' 10") Range of wall and base units with splash back tiling, stainless steel sink with mixer tap and drainer board, integrated hob with extractor hood, integrated oven/grill, space for fridge/freezer, tiled flooring, storage cupboard, radiator, spot lighting, double glazed door to garden, double glazed window to rear