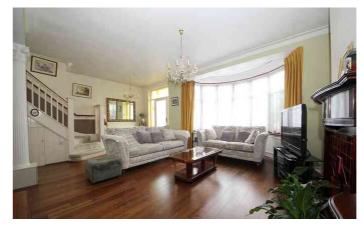

## Lounge Area

4.91m x 4.22m (16' 1" x 13' 10") Double glazed bay window to front, coved cornices, wood flooring, storage under stairs, radiator, feature fireplace

## **Dining Area**

4.95m x 3.91m (16' 3" x 12' 10") Double glazed sliding patio doors to rear, coved comices, wood flooring, radiator, feature fireplace