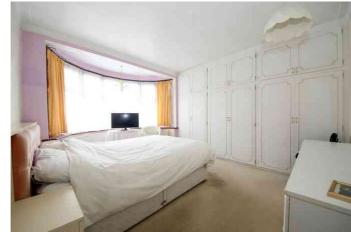

#### **Bedroom One**

4.86m x 3.97m (15' 11" x 13' 0") Double glazed bay window to front, radiator, coved cornices, fitted wardrobes