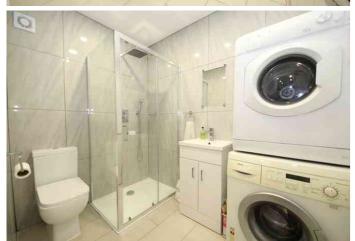

#### **Shower Room/Utility**

2.40m x 1.64m (7' 10" x 5' 5") Shower cubicle with fitted shower head and hand held attachment, low level flush toilet, vanity wash hand basin with storage under, plumbing for washing machine, space for tumble drier, spot lighting, extractor fan, tiled flooring, tiled walls