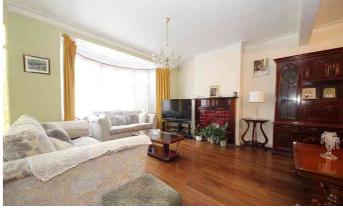

## Lounge Area

4.91m x 4.22m (16' 1" x 13' 10") Double glazed bay window to front, coved cornices, wood flooring, storage under stairs, radiator, feature fireplace

## **Dining Area**

4.95m x 3.91m (16' 3" x 12' 10") Double glazed sliding patio doors to rear, coved comices, wood flooring, radiator, feature fireplace