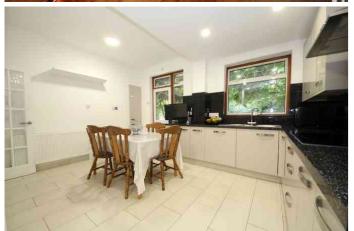

#### Kitchen/Diner

4.51m x 4.51m (14' 10" x 14' 10") Range of wall and base units with splash back tiling, stainless steel sink with mixer tap and drainer board, integrated hob with extractor hood, integrated oven/grill, space for fridge/freezer, tiled flooring, storage cupboard, radiator, spot lighting, double glazed door to garden, double glazed window to rear