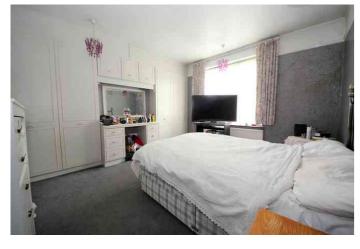

#### **Bedroom One**

4.86m x 3.97m (15' 11" x 13' 0") Double glazed bay window to front, radiator, coved cornices, fitted wardrobes

#### **Bedroom Two**

3.95m x 3.96m (13' 0" x 13' 0") Double glazed window to rear, radiator, fitted wardrobes, picture rails

#### **Bedroom Three**

2.64m x 2.24m (8' 8" x 7' 4") Double glazed bay window to front, radiator, picture rails