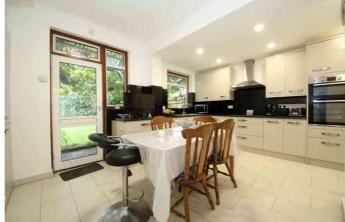

## **Dining Area**

4.95m x 3.91m (16' 3" x 12' 10") Double glazed sliding patio doors to rear, coved comices, wood flooring, radiator, feature fireplace

#### Kitchen/Diner

4.51m x 4.51m (14' 10" x 14' 10") Range of wall and base units with splash back tiling, stainless steel sink with mixer tap and drainer board, integrated hob with extractor hood, integrated oven/grill, space for fridge/freezer, tiled flooring, storage cupboard, radiator, spot lighting, double glazed door to garden, double glazed window to rear