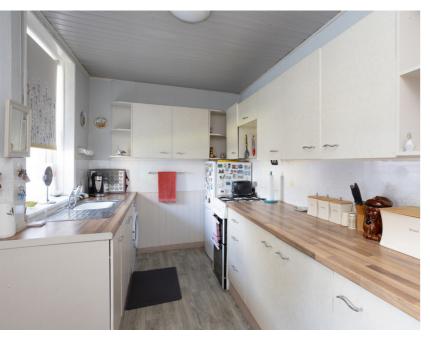

# **Breakfasting Kitchen**

The breakfasting kitchen has been remodelled and offers a good supply of modern gloss finished floor and wall storage units, drawer units, display shelves, wood effect wipe clean work surfaces with coordinated wet walled splash backs, inset sink, drainer and mixer taps, space for slot in cooker, plumbing for automatic washing machine. Space for a small breakfasting table. External door and window formation exit to the rear garden.