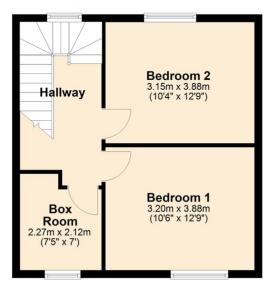

### Stairs and Landing

A wide channel lined staircase rises to the upper level. The landing offers access to two large double bedrooms and a small single/home office.

#### Bedroom One

A superior sized double bedroom positioned to the front of the property with window formation over looking the quiet cul de sac.

#### Bedroom 2

A second spacious double bedroom, this time positioned to the rear with window formation over looking the rear garden area.

# First Floor

Approx. 39.3 sq. metres (423.4 sq. feet)

Total area: approx. 76.7 sq. metres (825.1 sq. feet)

52 Commercial Street, Leven, KY8 4LA 01333 421 816 leven@delmor.co.uk