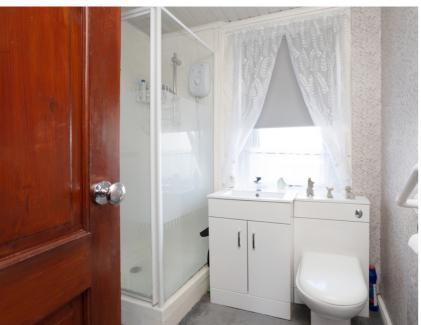

## Family Shower Room

The Family shower room has been tastefully redesigned, three piece suite comprises low flush WC with concealed cistern and wash hand basin set into an attractive vanity plus an enclosed shower compartment with wall mounted electric shower. Opaque glazed window. Vanity cabinet.