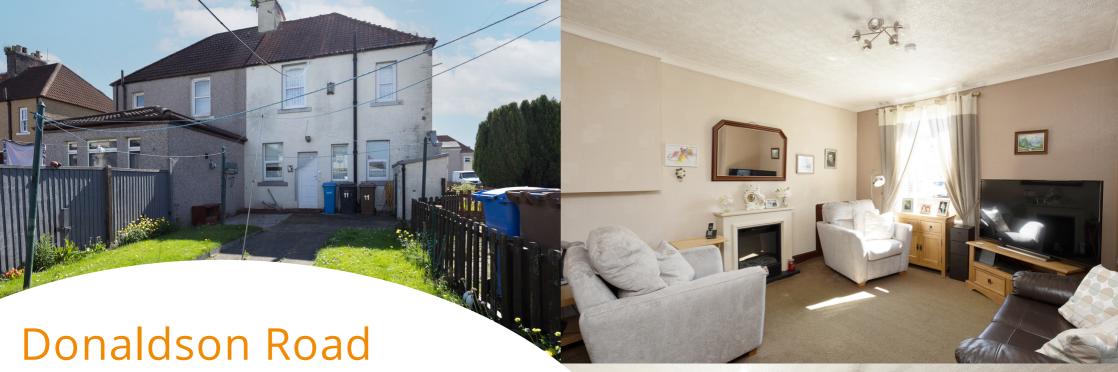

#### Lounge

A bright spacious public room with window formation over looking the front garden and quiet peaceful cul de sac. Focal point for the room is an attractive display fireplace. Further internal door leads to the kitchen.

#### Garden

Gardens to front and rear, the front garden is mainly laid to lawn with timber fence surround. The rear garden again is mainly laid to lawn with paved patio area and timber shed/workshop.