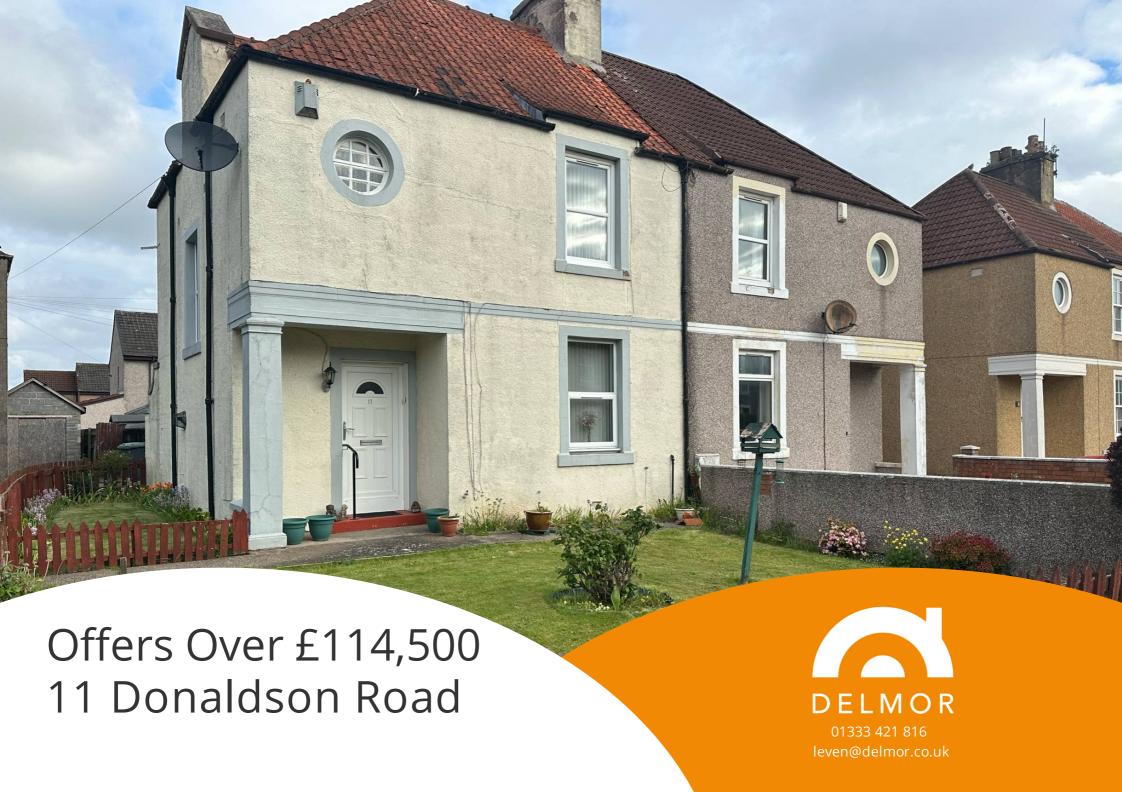

Methil, Leven, KY8 2LB

An excellent opportunity to purchase this spacious three-bedroom family home situated In a quiet Cul De Sac in the popular Methilhill area. Accommodation comprises: entrance hallway, bright spacious lounge, modern breakfasting kitchen, redesigned shower room, Two large double bedrooms and a small single. Gas Central Heating, Double Glazing. Gardens to front and rear. Excellent potential for the discerning First Time Buyer. Viewing is highly recommended

#### Garden

Gardens to front and rear, the front garden is mainly laid to lawn with timber fence surround. The rear garden again is mainly laid to lawn with paved patio area and timber shed/workshop.