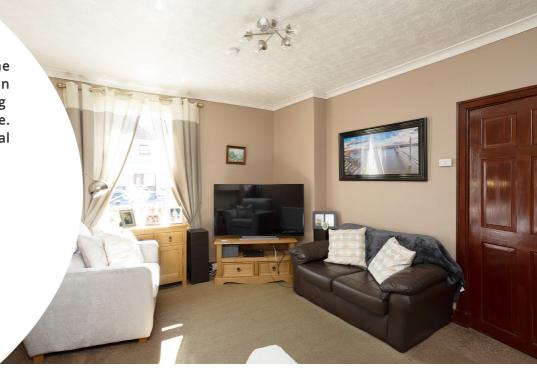

#### Lounge

A bright spacious public room with window formation over looking the front garden and quiet peaceful cul de sac. Focal point for the room is an attractive display fireplace. Further internal door leads to the kitchen.