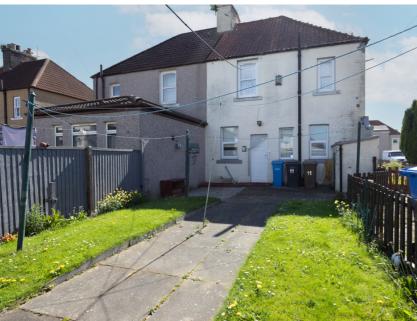

#### Garden

Gardens to front and rear, the front garden is mainly laid to lawn with timber fence surround. The rear garden again is mainly laid to lawn with paved patio area and timber shed/workshop.