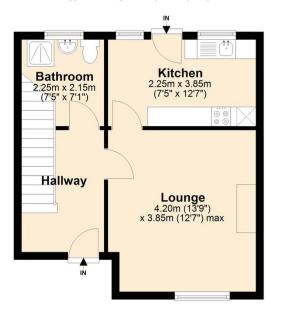

# Ground Floor Approx. 37.3 sq. metres (401.7 sq. feet)

# First Floor

Approx. 39.3 sq. metres (423.4 sq. feet)

Total area: approx. 76.7 sq. metres (825.1 sq. feet)

52 Commercial Street, Leven, KY8 4LA 01333 421 816 leven@delmor.co.uk