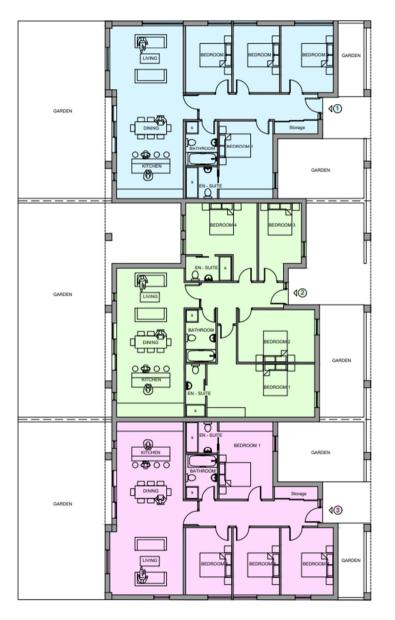

# OLD SAWLEY GRANGE, GISBURN ROAD

GROUND FLOOR PLAN

#### PLOT 1

### PLOT 2

Total -

| Kitchen / Dining / Living - | 9.4m x 4.3m |
|-----------------------------|-------------|
| Bedroom 1 -                 | 6.8m x 3.3m |
| En-Suite -                  | 3.3m x 1.3m |
| Bedroom 2 -                 | 4.8m x 3.3m |
| Bedroom 3 -                 | 4.9m x 2.7m |
| Bedroom 4 -                 | 4.5m x 3.3m |

142m<sup>2</sup> / 1531ft<sup>2</sup>

133m<sup>2</sup> / 1432ft<sup>2</sup>

PLOT 3

Total -

| Total -                     | 133m <sup>2</sup> / 1432ft <sup>2</sup> |
|-----------------------------|-----------------------------------------|
| Bedroom 4 -                 | 4.2m x 2.9m                             |
| Bedroom 3 -                 | 4.2m x 2.9m                             |
| Bedroom 2 -                 | 4.2m x 3.3m                             |
| En-Suite -                  | 2.0m x 2.0m                             |
| Bedroom 1 -                 | 4.9m x 3.4m                             |
| Kitchen / Dining / Living - | 10.9m x 4.6m                            |
|                             |                                         |