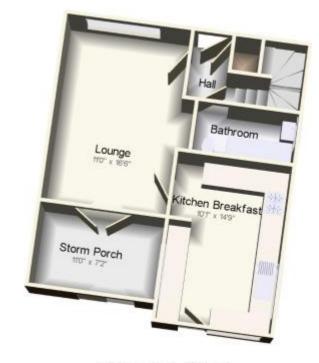

Waldens Estate Agents are delighted to be selected as the marketing agent to present this 3 bedroom extended end of terrace property situated in North End, Shortstown.

Initially entering the property on the ground floor the hallway has a staircase rising to the first floor accommodation. Panelled door leading to the downstairs bathroom which is modern and fitted with a 3 piece suite. Doorway on the right leading into the formal lounge area that is of a generous size and has French doors leading onto the Lean to/Sun room across the rear. Off the lounge is the extended kitchen that is well equipped with ample base and eye level and space for all the day to day necessary appliances and a door leading into the rear garden.

Frontage is laid to lawn and there is a gated side access and side garden that houses a shed/storage area..

1st Floor

Ground Floor