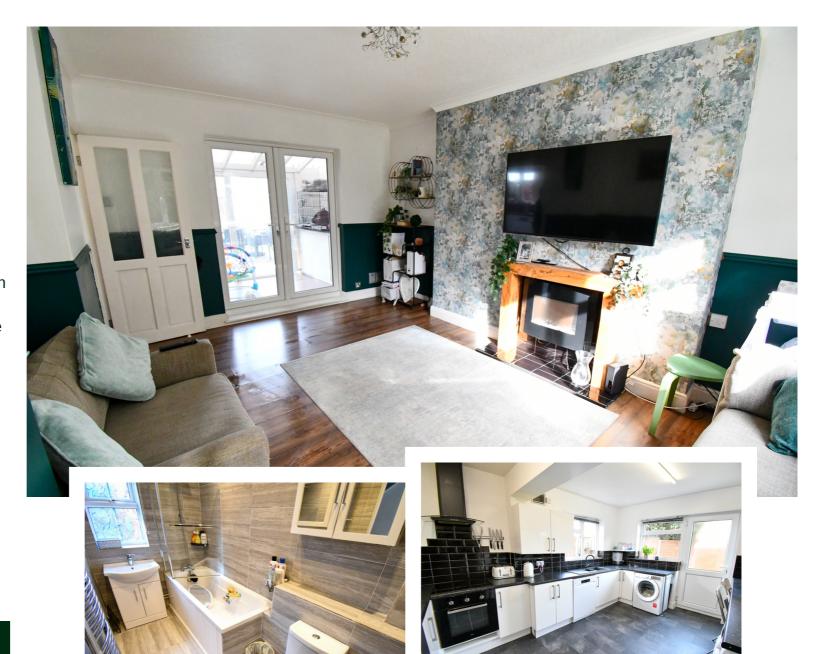

Waldens Estate Agents are delighted to be selected as the marketing agent to present this 3 bedroom extended end of terrace property situated in North End, Shortstown.

Initially entering the property on the ground floor the hallway has a staircase rising to the first floor accommodation. Panelled door leading to the downstairs bathroom which is modern and fitted with a 3 piece suite. Doorway on the right leading into the formal lounge area that is of a generous size and has French doors leading onto the Lean to/Sun room across the rear. Off the lounge is the extended kitchen that is well equipped with ample base and eye level and space for all the day to day necessary appliances and a door leading into the rear garden.