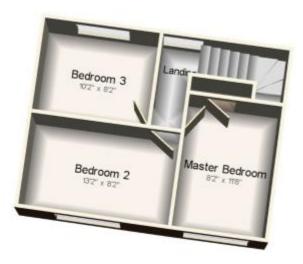

Upon the first floor are 3 well proportioned bedrooms.

Outside the rear garden is mainly laid to lawn and enclosed by fencing with a large decking area, beyond the rear garden are lovely views across open fields.

Frontage is laid to lawn and there is a gated side access and side garden that houses a shed/storage area..

1st Floor

Ground Floor