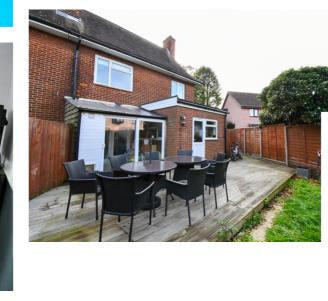

Upon the first floor are 3 well proportioned bedrooms.

Outside the rear garden is mainly laid to lawn and enclosed by fencing with a large decking area, beyond the rear garden are lovely views across open fields.