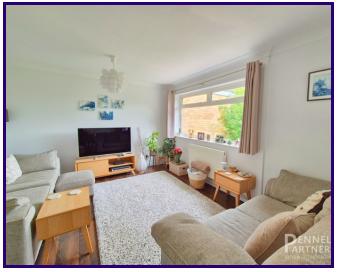

Key Features:

Interior:

Lounge: Step into the inviting lounge, bathed in natural light, providing a cosy space for relaxation and entertainment.

Dining Room: Adjacent to the lounge, the dining room boasts ample space for family meals and gatherings, creating a seamless flow for hosting guests.

## LOUNGE/DINER

6.3m x 3.6m (20' 8" x 11' 10") narrowing to 2.7M (9'2")