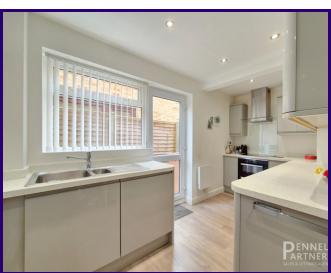

Kitchen: Discover the modern, fully-fitted kitchen, equipped with contemporary appliances and generous storage space, catering to all your culinary needs.

Cloakroom: Conveniently located downstairs, the cloakroom adds practicality to the layout, offering ease and comfort for guests.

## **KITCHEN**

2.60m x 4.60m (8' 6" x 15' 1")