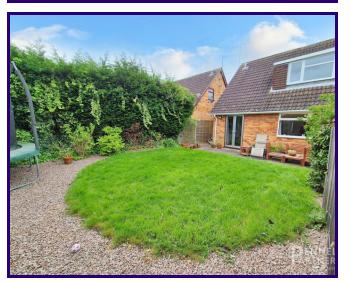

#### Exterior:

Driveway Parking: Benefit from off-road parking with a driveway to the front of the property, ensuring hassle-free parking for multiple vehicles.

Rear Garden: Step outside to the delightful rear garden, predominantly laid to lawn, complemented by decorative gravel and charming shrub borders, offering a serene outdoor retreat for alfresco dining or simply unwinding amidst nature.