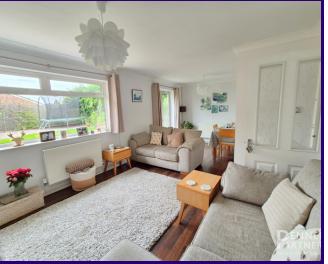

Key Features:

Interior:

Lounge: Step into the inviting lounge, bathed in natural light, providing a cosy space for relaxation and entertainment.

Dining Room: Adjacent to the lounge, the dining room boasts ample space for family meals and gatherings, creating a seamless flow for hosting guests.

## LOUNGE/DINER

6.3m x 3.6m (20' 8" x 11' 10") narrowing to 2.7M (9'2")