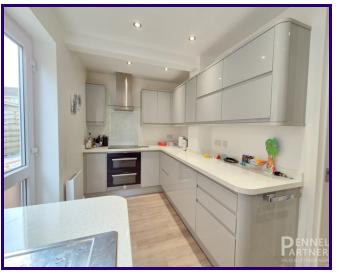

Kitchen: Discover the modern, fully-fitted kitchen, equipped with contemporary appliances and generous storage space, catering to all your culinary needs.

Cloakroom: Conveniently located downstairs, the cloakroom adds practicality to the layout, offering ease and comfort for guests.

## **KITCHEN**

2.60m x 4.60m (8' 6" x 15' 1")