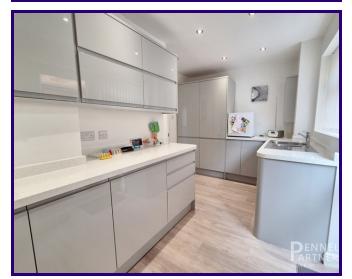

Kitchen: Discover the modern, fully-fitted kitchen, equipped with contemporary appliances and generous storage space, catering to all your culinary needs.

Cloakroom: Conveniently located downstairs, the cloakroom adds practicality to the layout, offering ease and comfort for guests.

## **KITCHEN**

2.60m x 4.60m (8' 6" x 15' 1")