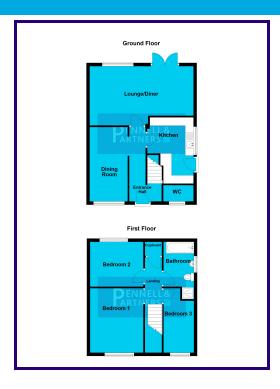

Key Features:

Interior:

Lounge: Step into the inviting lounge, bathed in natural light, providing a cosy space for relaxation and entertainment.

Dining Room: Adjacent to the lounge, the dining room boasts ample space for family meals and gatherings, creating a seamless flow for hosting guests.

Kitchen: Discover the modern, fully-fitted kitchen, equipped with contemporary appliances and generous storage space, catering to all your culinary needs.

Cloakroom: Conveniently located downstairs, the cloakroom adds practicality to the layout, offering ease and comfort for guests.

Bedrooms and Bathroom:

Three Bedrooms: Upstairs, you'll find three well-proportioned bedrooms, each offering tranquility and privacy, ideal for a growing family or hosting overnight guests.

Family Bathroom: The family bathroom features sleek fixtures and fittings, providing a haven for relaxation with its contemporary design and refreshing ambiance.

## **ENTRANCE HALL**

# **CLOAKROOM**

## **KITCHEN**

2.60m x 4.60m (8' 6" x 15' 1")

# **DINING ROOM**

2.30m x 4.50m (7' 7" x 14' 9")

## LOUNGE/DINER

6.3m x 3.6m (20' 8" x 11' 10") narrowing to 2.7M (9'2")

# first floor

#### **BEDROOM ONE**

3.2m x 3.83m (10' 6" x 12' 7")

## **BEDROOM TWO**

3.2m x 2.7m (10' 6" x 8' 10")

## **BEDROOM THREE**

2m x 3.9m (6' 7" x 12' 10")

# **BATHROOM**