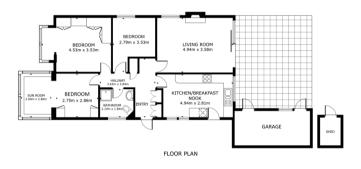

#### **Ground Floor**

#### Floor Plan

GROSS INTERNAL AREA FLOOR PLAN 94.5 m<sup>2</sup> EXCLUDED AREAS : SHED 2.5 m<sup>3</sup> TOTAL : 94.5 m<sup>3</sup>

Matterport