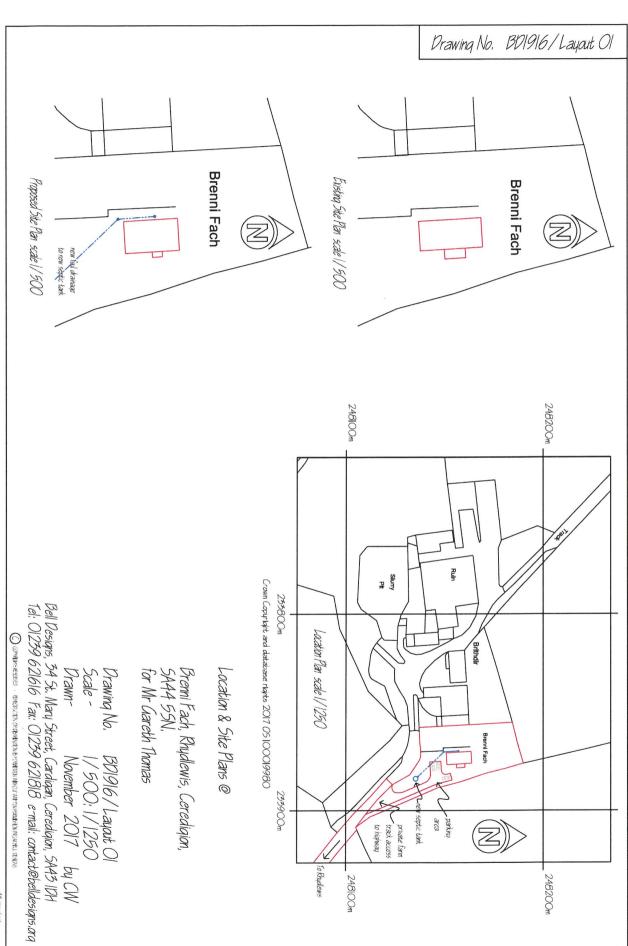

## £190,000

\*\*RARELY AVAILABLE! \*\*An Opportunity to develop a small country smallholding\*\*Former Farmyard with detailed planning permission for the erection of a new detached 3 bed house with footings installed\*\*Just below the plot is a productive pasture paddock with stream on boundary\*\*Including the plot the whole extends to just under 3 ACRES or thereabouts\*\*

### **GENERAL**

The Building Plot adjoins Brithdir Farm yard and the area being sold is on the Eastern side of the yard where there are original hay barns etc in situ (Barns to be demolished in readiness for construction.

#### **Directions**

For ease of directions the vendor will meet viewers on the square in the village of Rhydlewis just by the bridge - By Appointment.