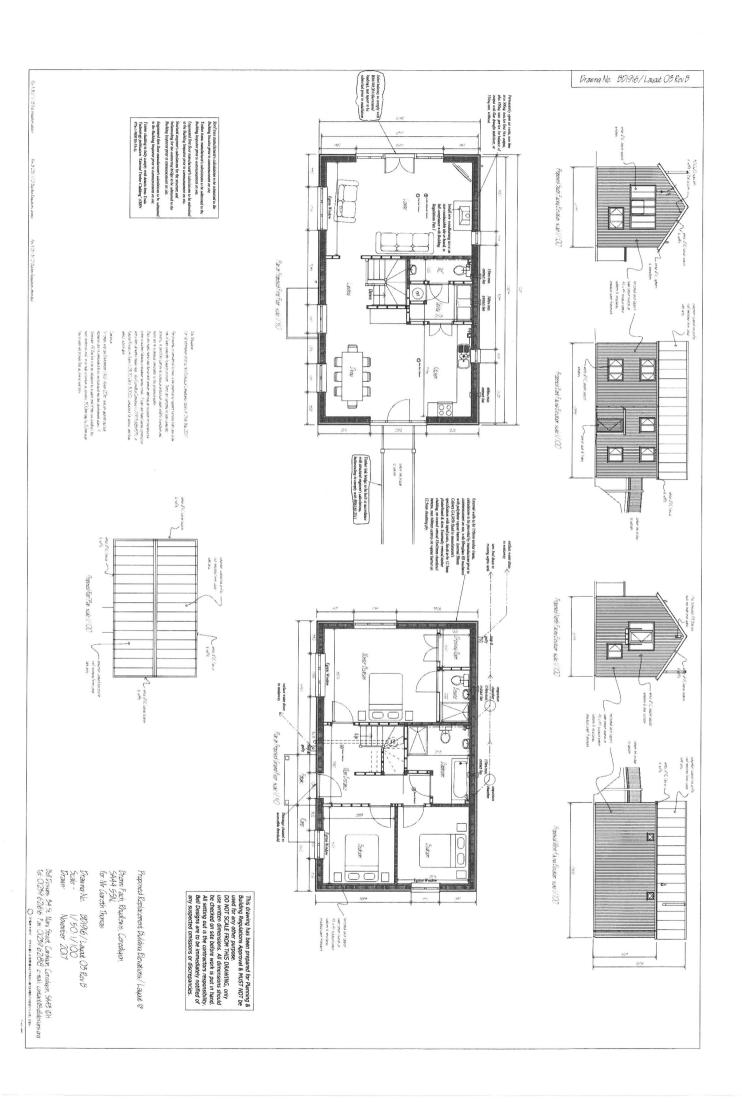

### **GENERAL**

The Building Plot adjoins Brithdir Farm yard and the area being sold is on the Eastern side of the yard where there are original hay barns etc in situ (Barns to be demolished in readiness for construction.

Detailed plans have been approved and full planning permission given on the 11th October 2018. Plans were deposited on the 29th January 2021 and approved on the basis that building works must commence within 3 years of that date.

(Planning Application No A180831) (Building Regulations Plan No 0059/21/FP/MAST)

Copies of all documents available for inspection from the Agents office or can be sent via Post or Email.

Proceed fast Faire Election scale 1/100