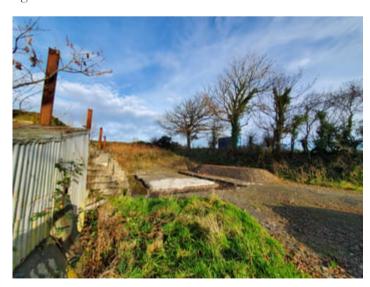

### **GENERAL**

The Building Plot adjoins Brithdir Farm yard and the area being sold is on the Eastern side of the yard where there are original hay barns etc in situ (Barns to be demolished in readiness for construction.

Detailed plans have been approved and full planning permission given on the 11th October 2018. Plans were deposited on the 29th January 2021 and approved on the basis that building works must commence within 3 years of that date.