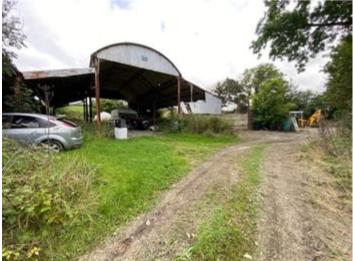

### **GENERAL**

The Building Plot adjoins Brithdir Farm yard and the area being sold is on the Eastern side of the yard where there are original hay barns etc in situ (Barns to be demolished in readiness for construction.

Detailed plans have been approved and full planning permission given on the 11th October 2018. Plans were deposited on the 29th January 2021 and approved on the basis that building works must commence within 3 years of that date.