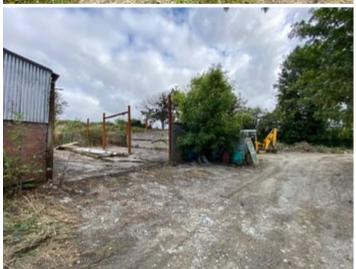

### **GENERAL**

The Building Plot adjoins Brithdir Farm yard and the area being sold is on the Eastern side of the yard where there are original hay barns etc in situ (Barns to be demolished in readiness for construction.