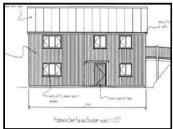

## £190,000

\*\*RARELY AVAILABLE! \*\*An Opportunity to develop a small country smallholding\*\*Former Farmyard with detailed planning permission for the erection of a new detached 3 bed house with footings installed\*\*Just below the plot is a productive pasture paddock with stream on boundary\*\*Including the plot the whole extends to just under 3 ACRES or thereabouts\*\*

Detailed plans have been approved and full planning permission given on the 11th October 2018. Plans were deposited on the 29th January 2021 and approved on the basis that building works must commence within 3 years of that date.

(Planning Application No A180831) (Building Regulations Plan No 0059/21/FP/MAST)

Copies of all documents available for inspection from the Agents office or can be sent via Post or Email.

Proceed fast Faire Election scale 1/100