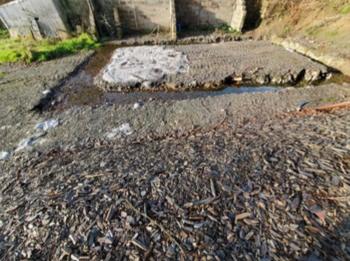

### **GENERAL**

The Building Plot adjoins Brithdir Farm yard and the area being sold is on the Eastern side of the yard where there are original hay barns etc in situ (Barns to be demolished in readiness for construction.

Detailed plans have been approved and full planning permission given on the 11th October 2018. Plans were deposited on the 29th January 2021 and approved on the basis that building works must commence within 3 years of that date.