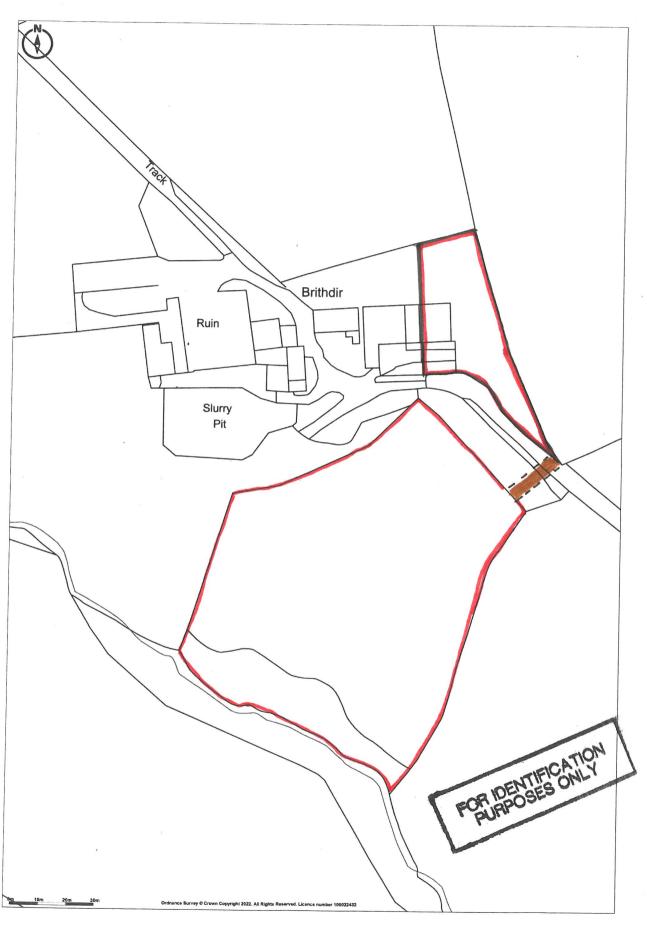

## £190,000

\*\*RARELY AVAILABLE! \*\*An Opportunity to develop a small country smallholding\*\*Former Farmyard with detailed planning permission for the erection of a new detached 3 bed house with footings installed\*\*Just below the plot is a productive pasture paddock with stream on boundary\*\*Including the plot the whole extends to just under 3 ACRES or thereabouts\*\*

### **GENERAL**

The Building Plot adjoins Brithdir Farm yard and the area being sold is on the Eastern side of the yard where there are original hay barns etc in situ (Barns to be demolished in readiness for construction.