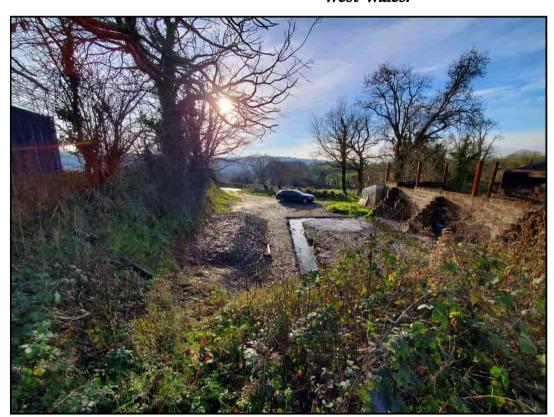

### **GENERAL**

The Building Plot adjoins Brithdir Farm yard and the area being sold is on the Eastern side of the yard where there are original hay barns etc in situ (Barns to be demolished in readiness for construction.

Detailed plans have been approved and full planning permission given on the 11th October 2018. Plans were deposited on the 29th January 2021 and approved on the basis that building works must commence within 3 years of that date.