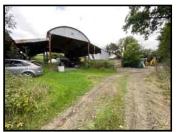

### **GENERAL**

The Building Plot adjoins Brithdir Farm yard and the area being sold is on the Eastern side of the yard where there are original hay barns etc in situ (Barns to be demolished in readiness for construction.