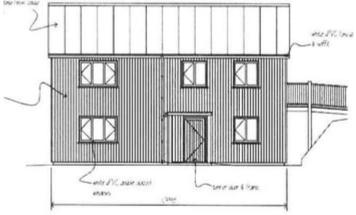

## £190,000

\*\*RARELY AVAILABLE! \*\*An Opportunity to develop a small country smallholding\*\*Former Farmyard with detailed planning permission for the erection of a new detached 3 bed house with footings installed\*\*Just below the plot is a productive pasture paddock with stream on boundary\*\*Including the plot the whole extends to just under 3 ACRES or thereabouts\*\*

Detailed plans have been approved and full planning permission given on the 11th October 2018. Plans were deposited on the 29th January 2021 and approved on the basis that building works must commence within 3 years of that date.

(Planning Application No A180831) (Building Regulations Plan No 0059/21/FP/MAST)

Copies of all documents available for inspection from the Agents office or can be sent via Post or Email.

Proceed fast Faire Election scale 1/100