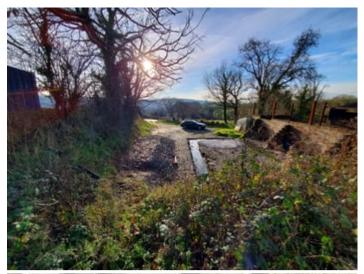

### **GENERAL**

The Building Plot adjoins Brithdir Farm yard and the area being sold is on the Eastern side of the yard where there are original hay barns etc in situ (Barns to be demolished in readiness for construction.