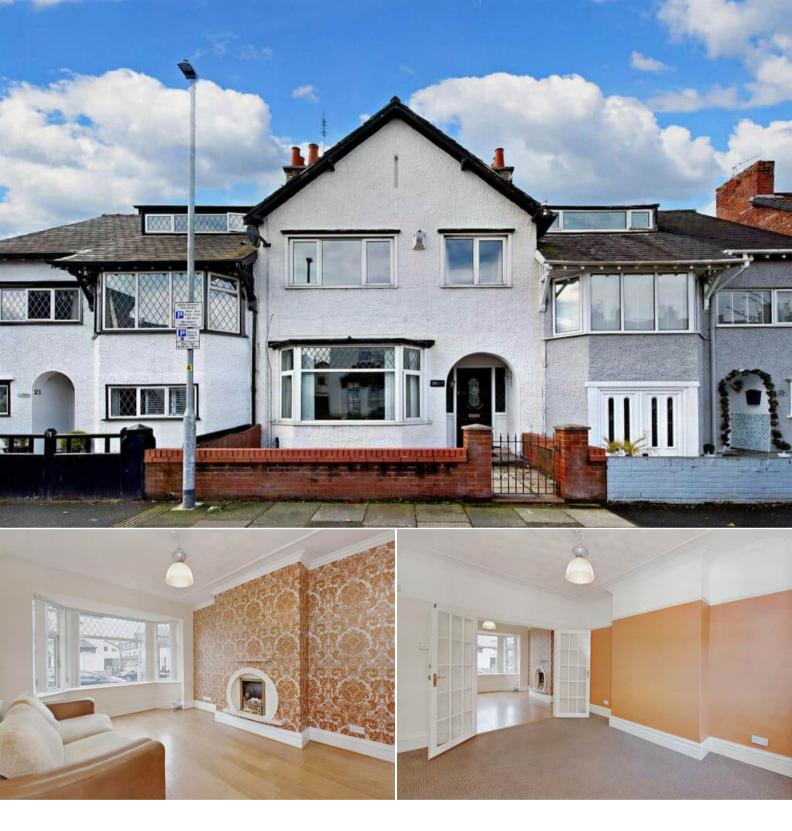

## Rullerton Road Wallasey

Bettermove are proud to present this 3 bedroom terraced house in Wallasey available with no forward chain.

The property benefits from double glazing, gas central heating throughout and has ample on street parking available for permit holders only. The council tax band is B.

The interior of this property comprises two spacious reception rooms, the fitted kitchen and utility room on the ground floor. The first floor consists of 3 bedrooms and the family bathroom. The exterior boasts a private rear garden which has been fully decked, perfect for entertaining and enjoying the summer months.

Located in the popular town of Wallasey, the property is close to a range of amenities, including shops, supermarkets, restaurants and pubs. Excellent transport connections can be found from local rail stations, the A59 and many local bus routes.