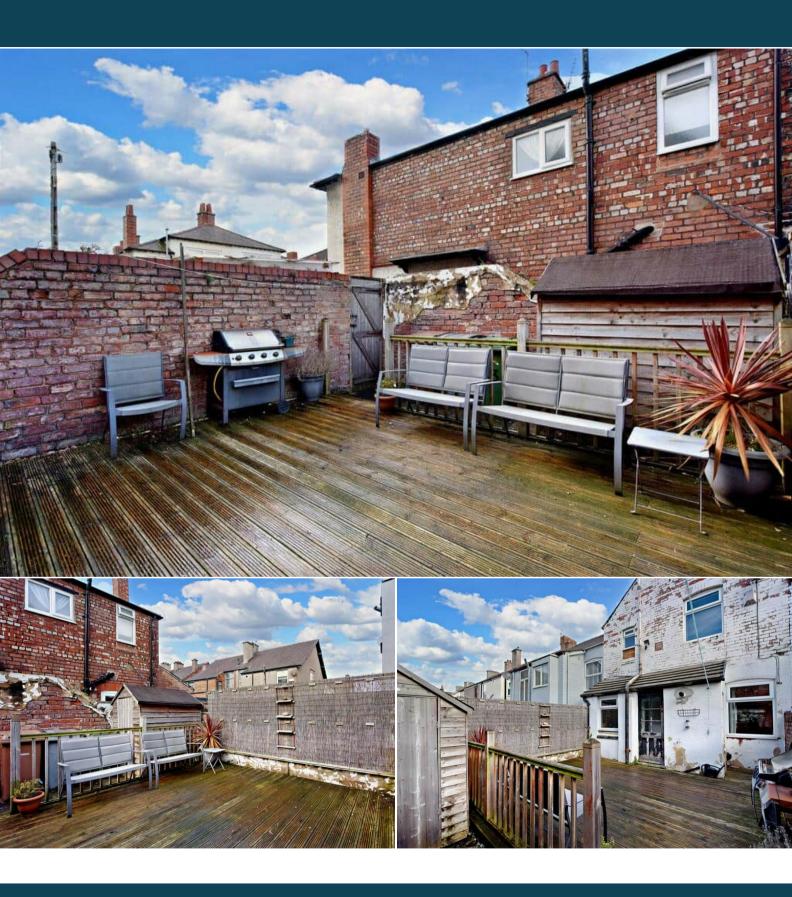

The interior of this property comprises two spacious reception rooms, the fitted kitchen and utility room on the ground floor. The first floor consists of 3 bedrooms and the family bathroom. The exterior boasts a private rear garden which has been fully decked, perfect for entertaining and enjoying the summer months.