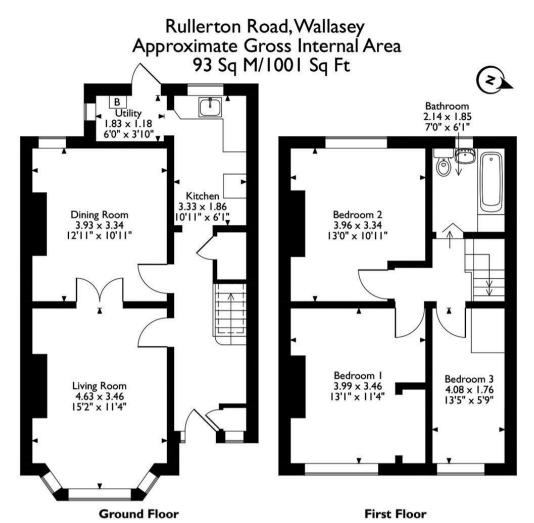

The interior of this property comprises two spacious reception rooms, the fitted kitchen and utility room on the ground floor. The first floor consists of 3 bedrooms and the family bathroom. The exterior boasts a private rear garden which has been fully decked, perfect for entertaining and enjoying the summer months.

Please note that the location of doors, windows and other items are approximate and this floorplan is to be used for illustrative purposes only. Unauthorized reproduction is prohibited.

20-22 Bridge End, Leeds, LS1 4DJ t: 0330 004 0050 e: hello@bettermove.co.uk www.bettermove.co.uk