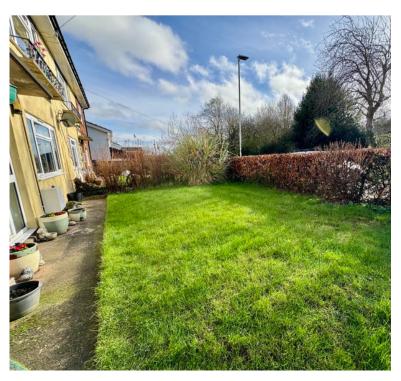

### Rear Garden

An impressive sized and enclosed rear garden which is mostly laid to lawn. With a small slabbed patio area, raised decking area and outside security lighting.