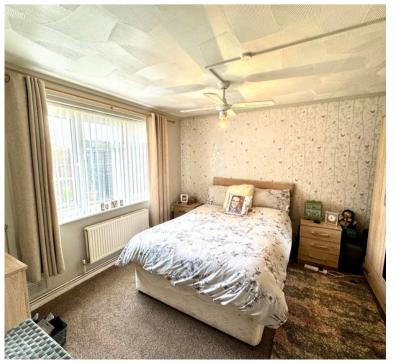

### Bedroom 1

 $3.43 \,\mathrm{m}$  x  $2.98 \,\mathrm{m}$  (11' 3" x 9' 9") A large double sized bedroom with uPVC double glazed window to the front, ample wardrobe storage, heating radiator, ceiling pendant lighting with fan, power sockets

### Bedroom 2

 $2.68 \, \text{m} \times 3.81 \, \text{m}$  (8' 10"  $\times$  12' 6") Good sized double bedroom with uPVC double glazed window to the front, heating radiator, ceiling pendant lighting, power sockets and brand new fitted carpet.