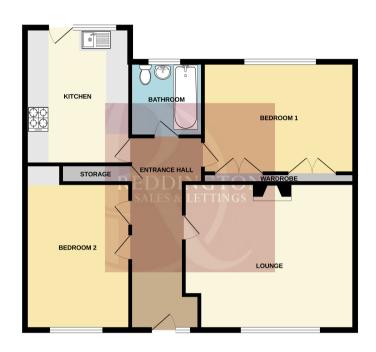

# **FLOORPLAN & EPC**

### GROUND FLOOR

Whitst every attempt has been made to ensure the accuracy of the floopfain contained here, measurements of doors, wholever, some and any other items are approximate and in responsibly is likely for any enror, prospective purchaser. The services, system and appliance shows have not been tested and no guarantee as to their operability or efficiency one for given.

### **Entrance Hall**

A welcoming and spacious entrance with brand new porcelain tiled flooring, heating radiator, ceiling pendant lighting, access to a storage cupboard and doors giving access to all rooms.

### Lounge

 $4.48 \,\mathrm{m} \times 3.96 \,\mathrm{m}$  (14' 8"  $\times$  13' 0") A great sized living area with a large uPVC double glazed window to the front, feature electric fireplace with hearth and surround, new wood effect laminate flooring, heating radiator, power sockets and ceiling pendant lighting.

### Kitchen

 $2.63 m \times 2.56 m$  (8' 8" x 8' 5") A good sized kitchen with a selection of fitted wall and base units with worktop over, tiled flooring, single bowl sink and drainer, tiled splashbacks, space and plumbing for washing machine and dryer, ceiling lighting, uPVC back door and window to the rear and window mounted extractor fan.

### Bathroom

 $1.87 \,\mathrm{m} \times 1.67 \,\mathrm{m}$  (6' 2" x 5' 6") Fitted with a white three piece suite consisting of bath, WC and hand wash basin, tiled splashbacks, tiled flooring, heating radiator, ceiling pendant lighting, uPVC double glazed frosted window to the rear and window mounted extractor fan.

### Bedroom 1

 $3.43 \,\mathrm{m}$  x  $2.98 \,\mathrm{m}$  (11' 3" x 9' 9") A large double sized bedroom with uPVC double glazed window to the front, ample wardrobe storage, heating radiator, ceiling pendant lighting with fan, power sockets

### Bedroom 2

 $2.68 \, \text{m} \times 3.81 \, \text{m}$  (8' 10"  $\times$  12' 6") Good sized double bedroom with uPVC double glazed window to the front, heating radiator, ceiling pendant lighting, power sockets and brand new fitted carpet.