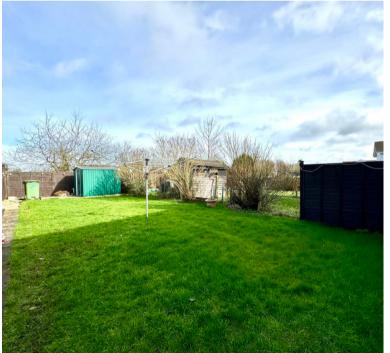

### Rear Garden

An impressive sized and enclosed rear garden which is mostly laid to lawn. With a small slabbed patio area, raised decking area and outside security lighting.