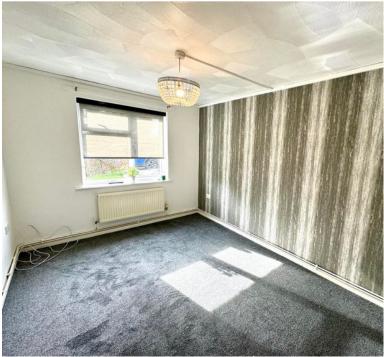

### Bedroom 1

 $3.43 \,\mathrm{m}$  x  $2.98 \,\mathrm{m}$  (11' 3" x 9' 9") A large double sized bedroom with uPVC double glazed window to the front, ample wardrobe storage, heating radiator, ceiling pendant lighting with fan, power sockets

### Bedroom 2

 $2.68 \, \text{m} \times 3.81 \, \text{m}$  (8' 10"  $\times$  12' 6") Good sized double bedroom with uPVC double glazed window to the front, heating radiator, ceiling pendant lighting, power sockets and brand new fitted carpet.