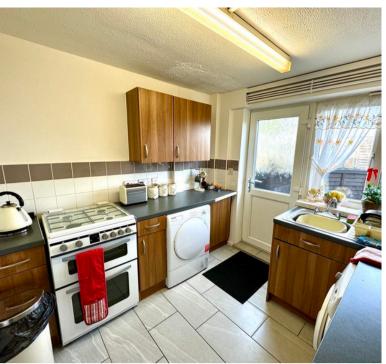

### Kitchen

 $2.63 m \times 2.56 m$  (8' 8" x 8' 5") A good sized kitchen with a selection of fitted wall and base units with worktop over, tiled flooring, single bowl sink and drainer, tiled splashbacks, space and plumbing for washing machine and dryer, ceiling lighting, uPVC back door and window to the rear and window mounted extractor fan.