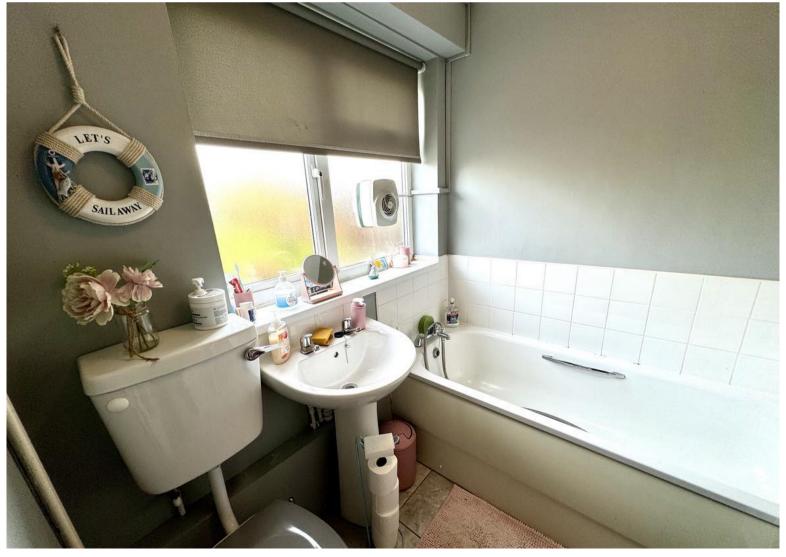

### Bathroom

 $1.87 \,\mathrm{m} \times 1.67 \,\mathrm{m}$  (6' 2" x 5' 6") Fitted with a white three piece suite consisting of bath, WC and hand wash basin, tiled splashbacks, tiled flooring, heating radiator, ceiling pendant lighting, uPVC double glazed frosted window to the rear and window mounted extractor fan.