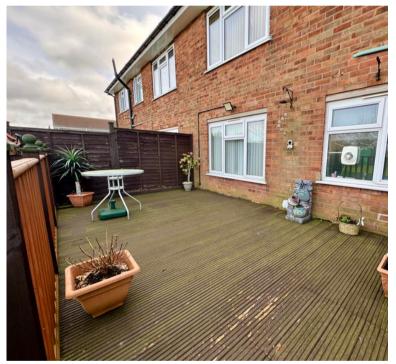

### Rear Garden

An impressive sized and enclosed rear garden which is mostly laid to lawn. With a small slabbed patio area, raised decking area and outside security lighting.