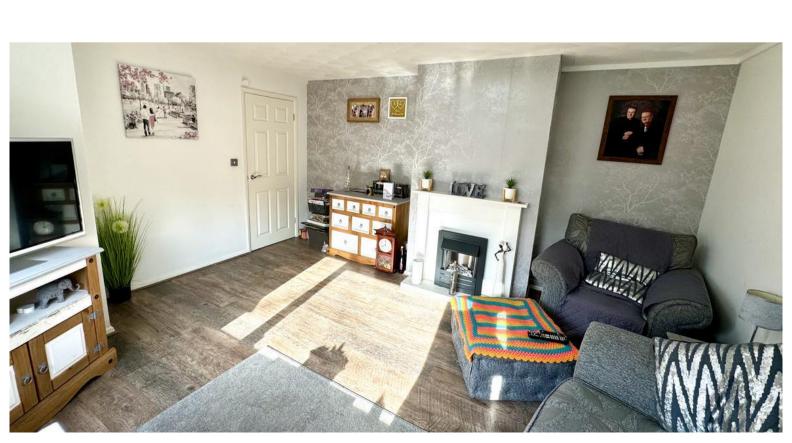

### Lounge

 $4.48 \,\mathrm{m} \times 3.96 \,\mathrm{m}$  (14' 8"  $\times$  13' 0") A great sized living area with a large uPVC double glazed window to the front, feature electric fireplace with hearth and surround, new wood effect laminate flooring, heating radiator, power sockets and ceiling pendant lighting.