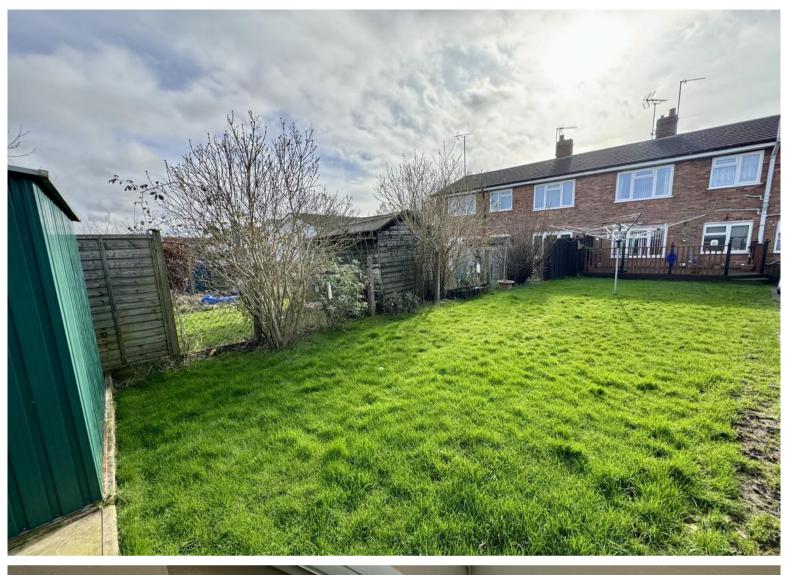

### Rear Garden

An impressive sized and enclosed rear garden which is mostly laid to lawn. With a small slabbed patio area, raised decking area and outside security lighting.