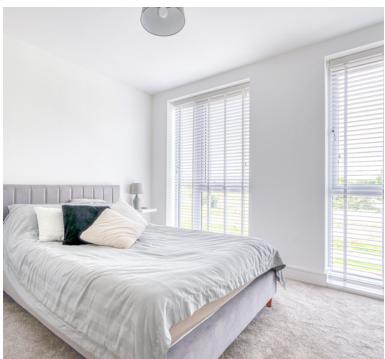

#### **Bedroom 1:**

11' 10" x 11' 9" (3.61m x 3.58m) 2 floor to ceiling double glazed windows, built in wardrobe, radiator

#### Bedroom 2:

10' 7" x 8' 10" (3.23m x 2.69m) Radiator, floor to ceiling double glazed window