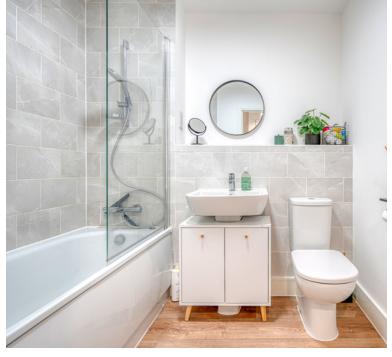

#### **Bathroom**

Modern white suite comprising bath with shower over, shower screen, feature wash hand basin, low level WC, radiator.