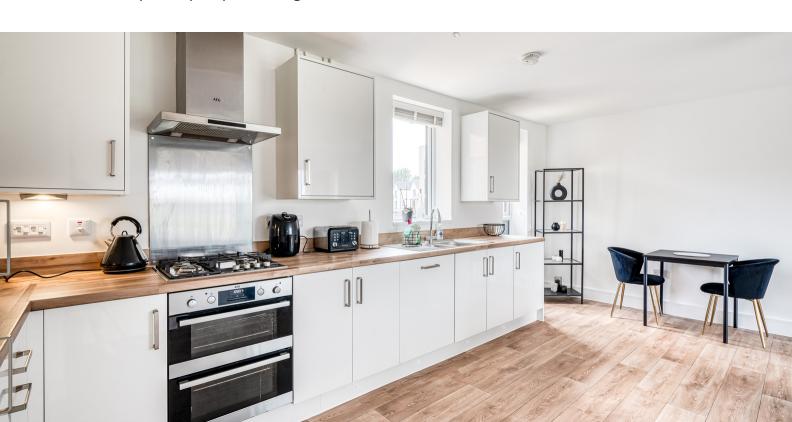

## Lounge/kitchen:

18' 3" x 17' 2" (5.56m x 5.23m) A superb open plan room, brilliant for entertaining.....This light and airy room has dual aspect, with the kitchen having a range of floor and wall units, integrated fridge, freezer, dishwasher, washing machine, 2 double glazed windows, radiator....the lounge area has sliding doors on to the balcony