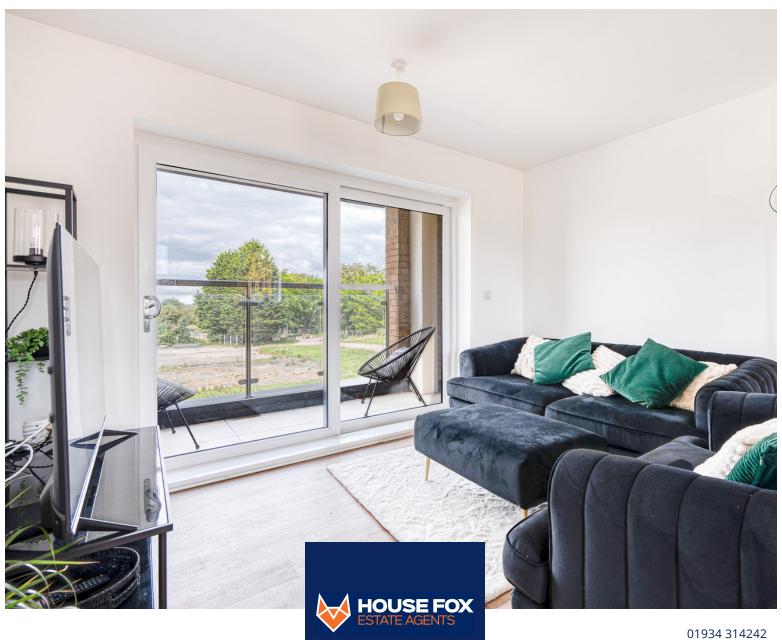

## Lounge/kitchen:

18' 3" x 17' 2" (5.56m x 5.23m) A superb open plan room, brilliant for entertaining.....This light and airy room has dual aspect, with the kitchen having a range of floor and wall units, integrated fridge, freezer, dishwasher, washing machine, 2 double glazed windows, radiator....the lounge area has sliding doors on to the balcony

#### **Balcony:**

11' 4" x 3' 4" (3.45m x 1.02m) Lovely place to sit and relax whilst having a drink.