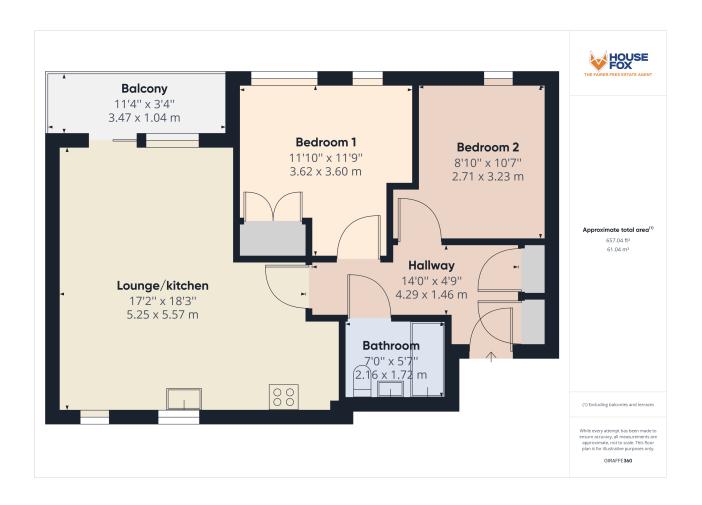

### Communal hallway:

Stairs to the first floor and door to the apartment

## Hallway:

2 cupboards, radiator

## Lounge/kitchen:

18' 3" x 17' 2" (5.56m x 5.23m) A superb open plan room, brilliant for entertaining.....This light and airy room has dual aspect, with the kitchen having a range of floor and wall units, integrated fridge, freezer, dishwasher, washing machine, 2 double glazed windows, radiator....the lounge area has sliding doors on to the balcony

#### **Balcony:**

11' 4" x 3' 4" (3.45m x 1.02m) Lovely place to sit and relax whilst having a drink.

#### **Bedroom 1:**

11' 10" x 11' 9" (3.61m x 3.58m) 2 floor to ceiling double glazed windows, built in wardrobe, radiator

#### Bedroom 2:

10' 7" x 8' 10" (3.23m x 2.69m) Radiator, floor to ceiling double glazed window

#### **Bathroom**

Modern white suite comprising bath with shower over, shower screen, feature wash hand basin, low level WC, radiator.