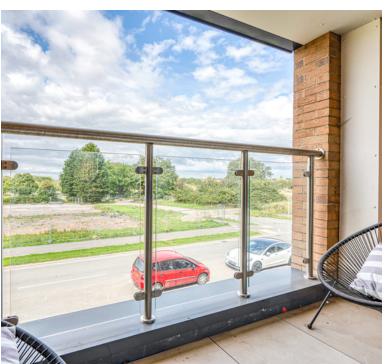

#### **Balcony:**

11' 4" x 3' 4" (3.45m x 1.02m) Lovely place to sit and relax whilst having a drink.