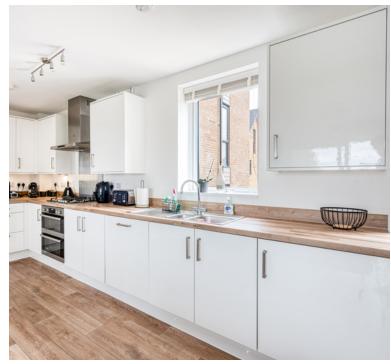

## Lounge/kitchen:

18' 3" x 17' 2" (5.56m x 5.23m) A superb open plan room, brilliant for entertaining.....This light and airy room has dual aspect, with the kitchen having a range of floor and wall units, integrated fridge, freezer, dishwasher, washing machine, 2 double glazed windows, radiator....the lounge area has sliding doors on to the balcony