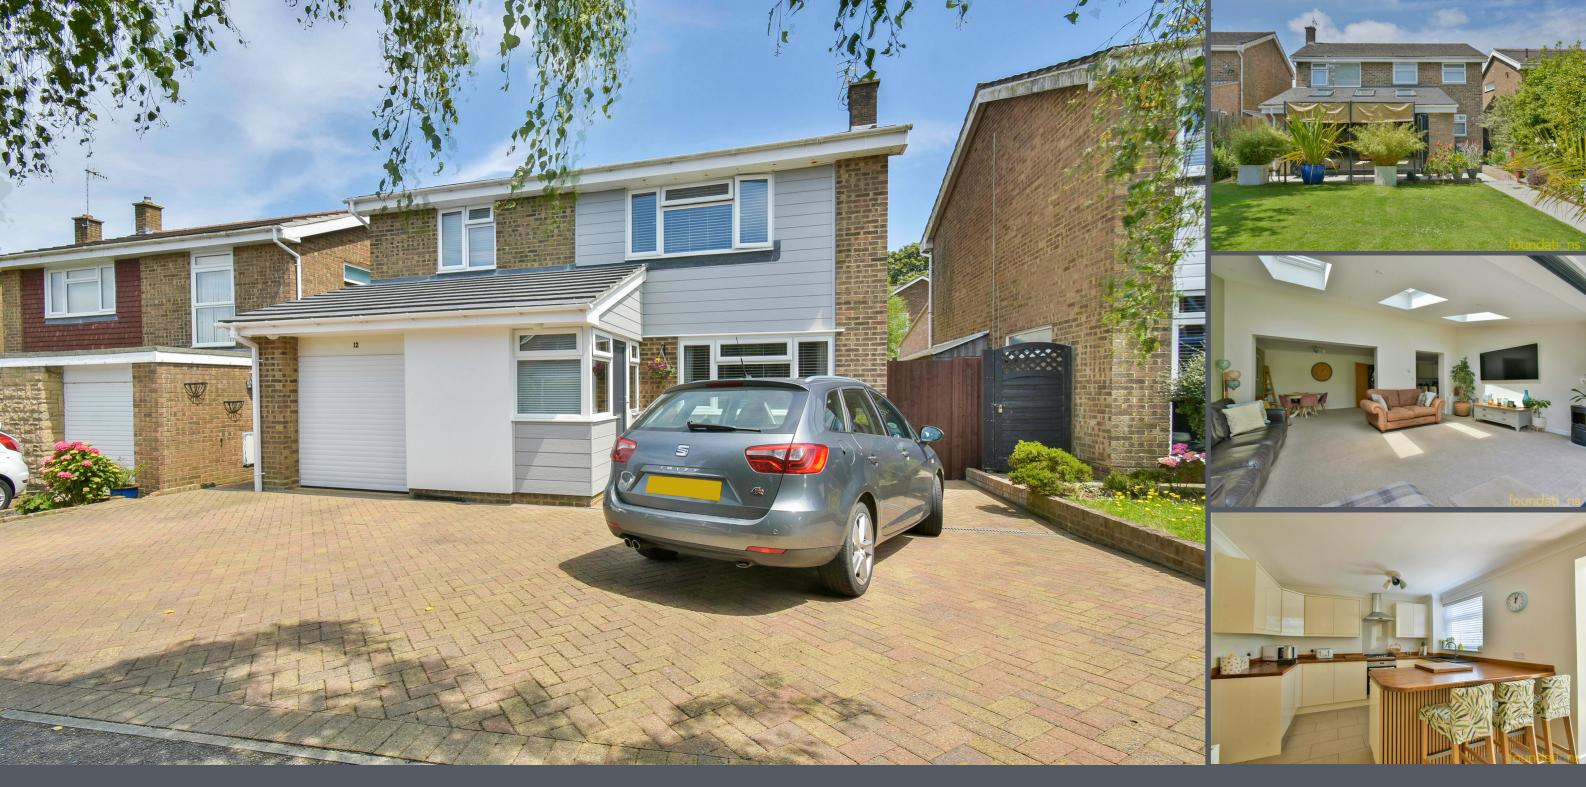

## £450,000 Freehold

A bright, spacious and beautifully presented three bedroom detached house which has been extended by the current owners. The property is situated in quiet road close to Bexhill College & St Mary Magdalene primary school whilst Ravenside Retail Park & Glyne Gap beach are only a short drive away. The impressive ground floor accommodation comprises; entrance porch, entrance hall with glass balustrade staircase, cloakroom/WC, lounge, remarkable kitchen/diner/family room with bi-folding doors leading to the garden and garage/utility with internal access. On the first floor there are three good size bedrooms, study room and family bath/shower room. Outside there is a driveway with off road parking for multiple vehicles, landscaped rear garden with extensive patio ideal for entertaining and a garden room/office. EPC - TBC.