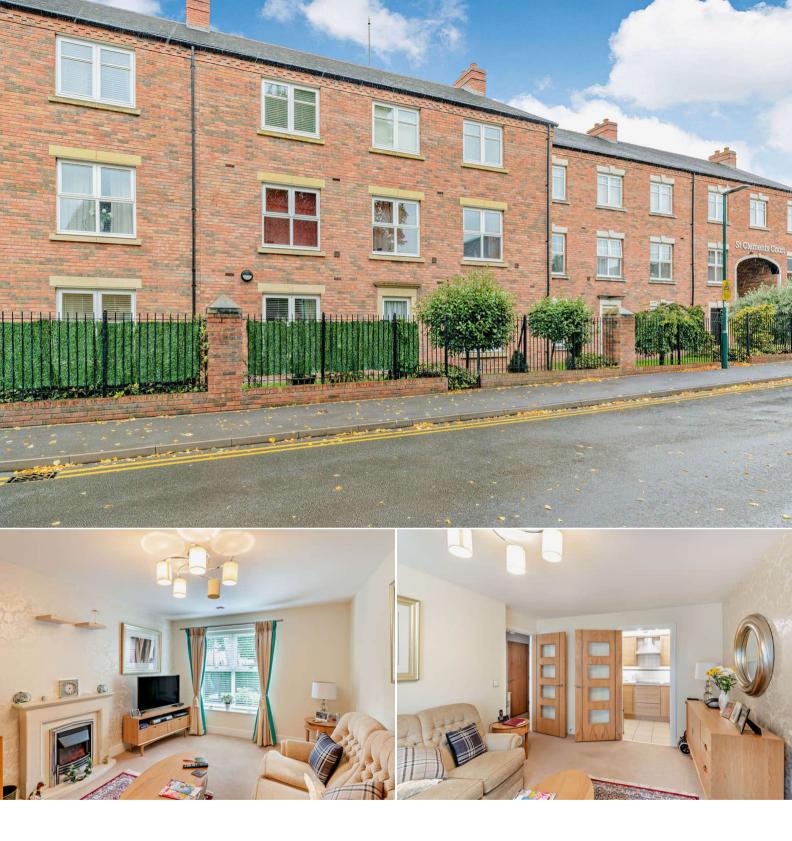

## South Street Atherstone

Bettermove are pleased to welcome to the market this charming one bedroom ground floor over 55s retirement flat in Atherstone.

The property benefits from secured gated parking. This is a leasehold property - there are 94 years remaining on the lease - the ground rent is £500 per year and the service charge is £206.39 per month. There is a lower age limit of 55 for persons wishing to live in this property.

The interior of this beautifully-presented property comprises a spacious living room, fitted kitchen, double bedroom and shower room. There is access to communal living areas, laundry facilities and gardens as well as an on site manager.

Located in the popular town of Atherstone, the property enjoys a location just off the high street and is close by to a number of local amenities, including shops, supermarkets, restaurants and pubs. Transport connections can be found from the A5 and Atherstone rail way station.